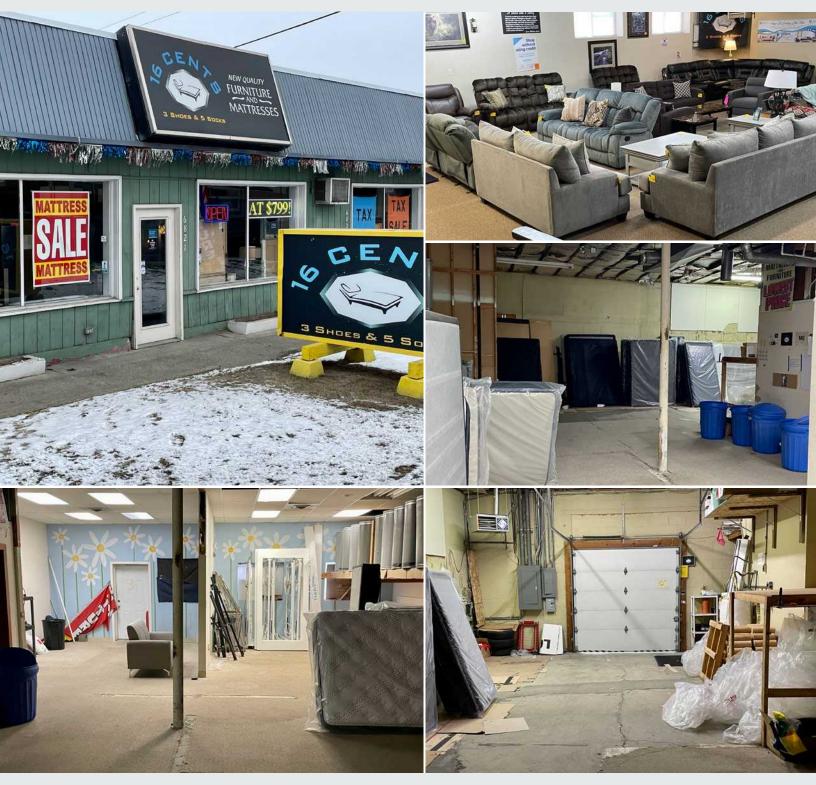

BUILDINGS TOTALING ±6,540 SF ON 0.34 ACRES IN SPOKANE, WASHINGTON

Michael Sharapata +1 925 457 6966 michael.sharapata@jll.com Lic. #26565

NEW FURNITUP

MATTRESSES

Jared Smith +1 509 505 7459 j.smith@jll.com Lic. #20118285

Jones Lang LaSalle Brokerage, Inc. RE lic. #01856260

# **PROPERTY** HIGHLIGHTS

#### 6821 N DIVISION ST

±4,200 SF BLDG

6822 N ATLANTIC

±2,340 SF BLDG

#### ±6,540 SF

TOTAL FOR LEASE & SALE



#### **RETAIL STOREFRONT**

Large lot with Division St frontage



### ENDLESS USES

Great investment and redevelopment project



### \$10.00 NNN

Lease Rate



#### DOUBLE CORNER LOT

APNS: 36304.1601, 36304.1619 ±0.34 ACRES



#### **OWNER USER OPPORTUNITY**

Ready for owner user or investment



#### \$700,000.00 (\$107.03 PSF)

Asking Price



### **PROPERTY** Photos



## **LOCATION** Aerial



## **WHY** SPOKANE

### TOP 9 REASONS TO UPGRADE YOUR QUALITY OF LIFE IN EASTERN WASHINGTON



PLAY

#### Michael Sharapata

+1 925 457 6966 michael.sharapata@jll.com Lic. #26565

#### Jared Smith

+1 509 505 7459 j.smith@jll.com Lic. #20118285

Although information has been obtained from sources deemed reliable, neither Owner nor JLL makes any guarantees, warranties or representations, express or implied, as to the completeness or accuracy as to the information contained herein. Any projections, opinions, assumptions or estimates used are for example only. There may be differences between projected and actual results, and those differences may be material. The Property may be withdrawn without notice. Neither Owner nor JLL accepts any liability for any loss or