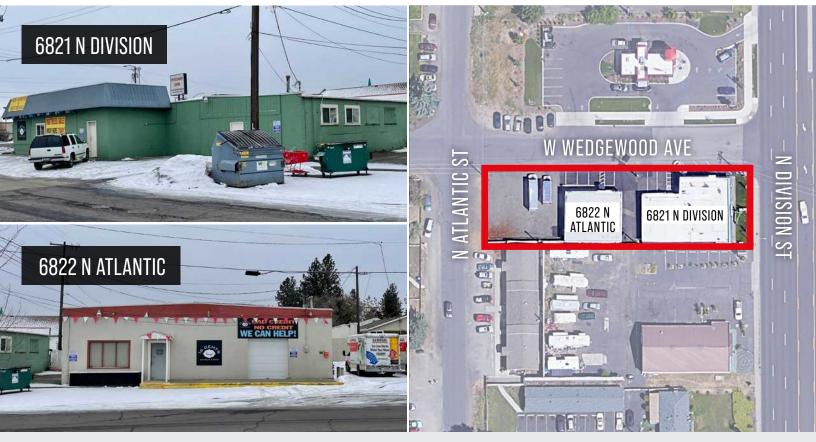

### 6821 N DIVISION STREET 6822 N ATLANTIC STREET

MATTRESS SALE! Right Here! Today!

FOR LEASE OR SALE

TWO BUILDINGS TOTALING ±6,540 SF ON 0.34 ACRES IN SPOKANE, WASHINGTON

Michael Sharapata +1 925 457 6966 michael.sharapata@jll.com Lic. #26565

#### 6821 N DIVISION ST

±4,200 SF BLDG

6822 N ATLANTIC

±2,340 SF BLDG

#### DOUBLE CORNER LOT

APNS: 36304.1601, 36304.1619 ±0.34 ACRES