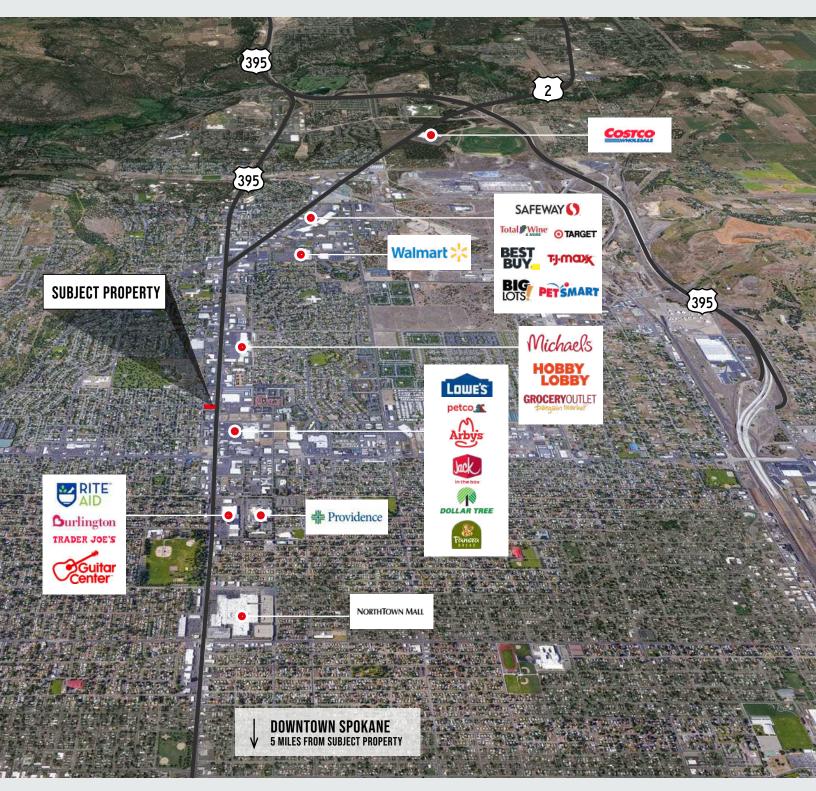

SF ON 0.34 ACRES IN SPOKANE, WASHINGTON

Michael Sharapata +1 925 457 6966 michael.sharapata@jll.com Lic. #26565

NEW FURNITUP

MATTRESSES

Jared Smith +1 509 505 7459 j.smith@jll.com Lic. #20118285

Jones Lang LaSalle Brokerage, Inc. RE lic. #01856260

# **PROPERTY** HIGHLIGHTS

#### 6821 N DIVISION ST

±4,200 SF BLDG

6822 N ATLANTIC

±2,340 SF BLDG

#### ±6,540 SF

TOTAL FOR LEASE & SALE



#### **RETAIL STOREFRONT**

Large lot with Division St frontage



### ENDLESS USES

Great investment and redevelopment project



### \$10.00 NNN

Lease Rate



#### DOUBLE CORNER LOT

APNS: 36304.1601, 36304.1619 ±0.34 ACRES



#### **OWNER USER OPPORTUNITY**

Ready for owner user or investment



#### \$700,000.00 (\$107.03 PSF)

Asking Price



### **PROPERTY** Photos



## **LOCATION** Aerial



## **WHY** SPOKANE

### TOP 9 REASONS TO UPGRADE YOUR QUALITY OF LIFE IN EASTERN WASHINGTON



PLAY

#### Michael Sharapata

+1 925 457 6966 michael.sharapata@jll.com Lic. #26565

#### Jared Smith

+1 509 505 7459 j.smith@jll.com Lic. #20118285

Although information has been obtained from sources deemed reliable, neither Owner nor JLL makes any guarantees, warranties or representations, express or implied, as to the completeness or accuracy as to the information contained herein. Any projections, opinions, assumptions or estimates used are for example only. There may be differences between projected and actual results, and those differences may be material. The Property may be withdrawn without notice. Neither Owner nor JLL accepts any liability for any loss or damage suffered by any par