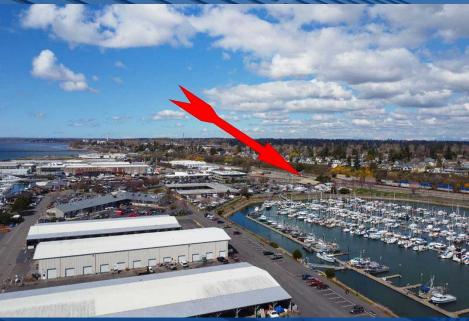

#### **SALIENT FACTS**

**Municipal Address:** 

2551 Roeder Ave, Bellingham, WA

Lot Size:

~ 1.0 Ac

Year Built:

1984

**Tenancy:** 

### **OPPORTUNITY**

2551 Roeder Avenue presents a unique opportunity to own a free standing retail storefront in Bellingham's Commercial Waterfront Zoning. This property contains approximately 7,530 SF on ~1 acre of land with 30 parking spots. The building is divided between two tenants which are open to potential leaseback terms. The property has 37 years remaining on an existing land lease agreement with the Port of Bellingham. Please inquire for more information.