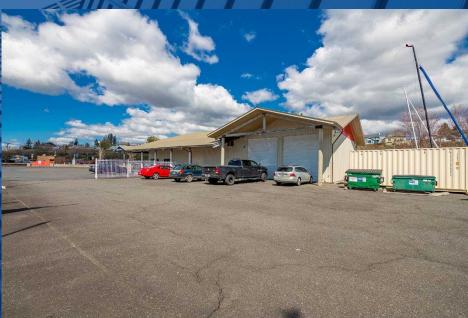

#### **SALIENT FACTS**

**Municipal Address:** 

2551 Roeder Ave, Bellingham, WA

Lot Size:

~ 1.0 Ac

Year Built:

1984

**Tenancy:** 

### **OPPORTUNITY**

2551 Roeder Avenue presents a unique opportunity to own a free standing retail storefront in Bellingham's Commercial Waterfront Zoning. This property contains approximately 7,530 SF on ~1 acre of land with 30 parking spots. The building is divided between two tenants which are open to potential leaseback terms. The property has 37 years remaining on an existing land lease agreement with the Port of Bellingham. Please inquire for more information.