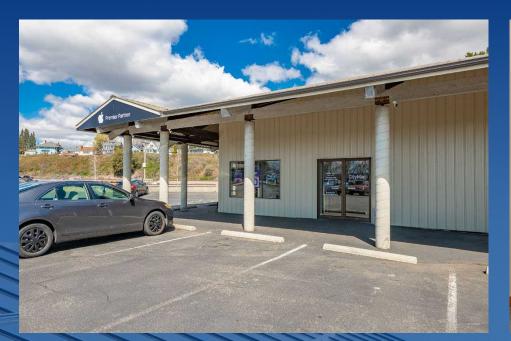

### **OPPORTUNITY**

2551 Roeder Avenue presents a unique opportunity to own a free standing retail storefront in Bellingham's Commercial Waterfront Zoning. This property contains approximately 7,530 SF on ~1 acre of land with 30 parking spots. The building is divided between two tenants which are open to potential leaseback terms. The property has 37 years remaining on an existing land lease agreement with the Port of Bellingham. Please inquire for more information.