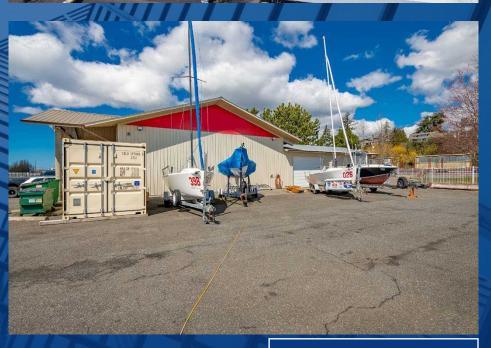

### **OPPORTUNITY**

2551 Roeder Avenue presents a unique opportunity to own a free standing retail storefront in Bellingham's Commercial Waterfront Zoning. This property contains approximately 7,530 SF on ~1 acre of land with 30 parking spots. The building is divided between two tenants which are open to potential leaseback terms. The property has 37 years remaining on an existing land lease agreement with the Port of Bellingham. Please inquire for more information.