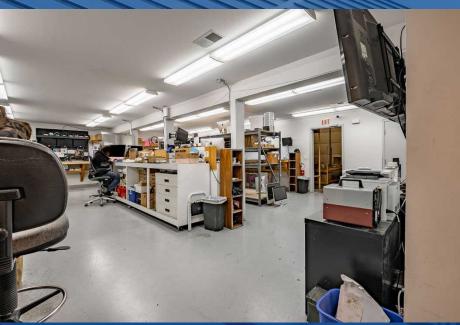

### **OPPORTUNITY**

2551 Roeder Avenue presents a unique opportunity to own a free standing retail storefront in Bellingham's Commercial Waterfront Zoning. This property contains approximately 7,530 SF on ~1 acre of land with 30 parking spots. The building is divided between two tenants which are open to potential leaseback terms. The property has 37 years remaining on an existing land lease agreement with the Port of Bellingham. Please inquire for more information.