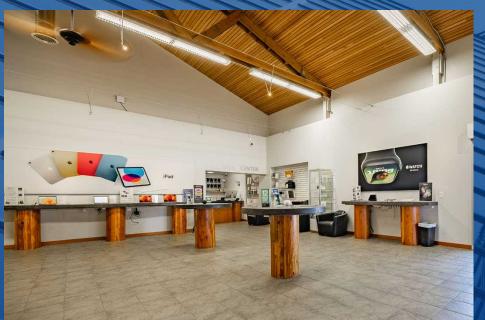

### **OPPORTUNITY**

2551 Roeder Avenue presents a unique opportunity to own a free standing retail storefront in Bellingham's Commercial Waterfront Zoning. This property contains approximately 7,530 SF on ~1 acre of land with 30 parking spots. The building is divided between two tenants which are open to potential leaseback terms. The property has 37 years remaining on an existing land lease agreement with the Port of Bellingham. Please inquire for more information.