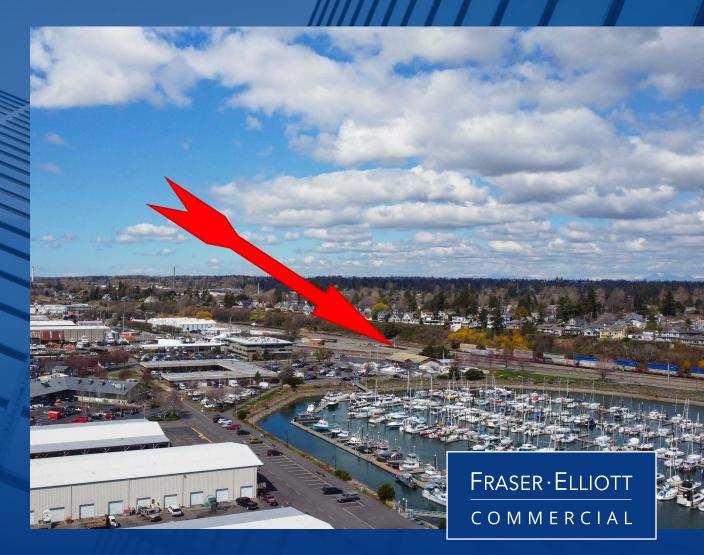

### **OPPORTUNITY**

2551 Roeder Avenue presents a unique opportunity to own a free standing retail storefront in Bellingham's Commercial Waterfront Zoning. This property contains approximately 7,530 SF on ~1 acre of land with 30 parking spots. The building is divided between two tenants which are open to potential leaseback terms. The property has 37 years remaining on an existing land lease agreement with the Port of Bellingham. Please inquire for more information.