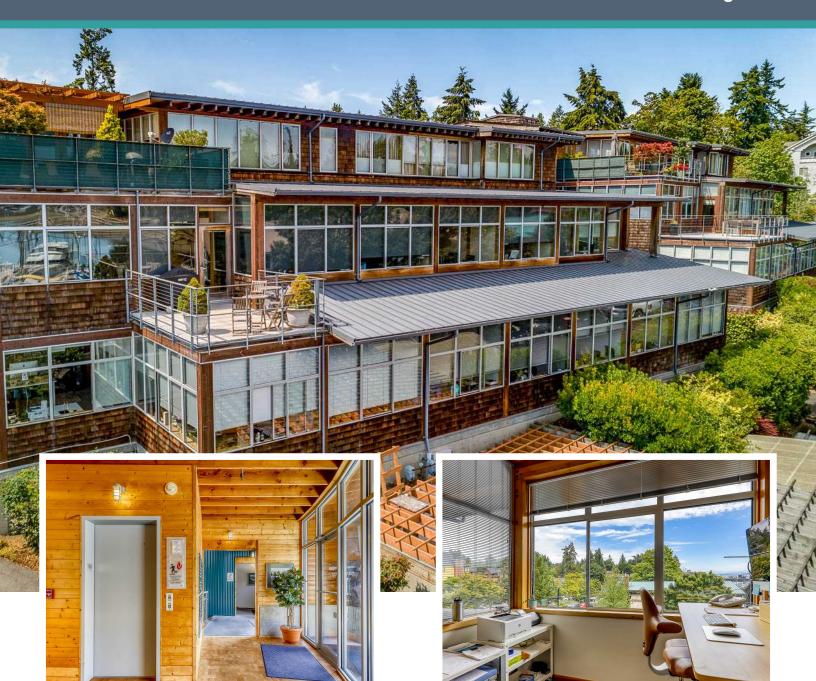

# \$ 7,800,000

www.TheParfittBuilding.com

The Parfitt Building on Bainbridge Island's downtown waterfront is for sale for the first time. Designed by Cutler Anderson Architects and built by Fairbank Construction Company in 2000, the Parfitt Building offers a rare opportunity to invest in one of the few office properties along Winslow's urban shoreline.

# \$ 7,800,000

www.TheParfittBuilding.com

The Parfitt Building consists of two adjoining three-story buildings with separately-owned residential condominiums on the top floors.

Four commercial office condominiums on the first and second floors are for sale. These units are home to a diverse collection of professional service firms and consultants. The top residential units of each building are not for sale.