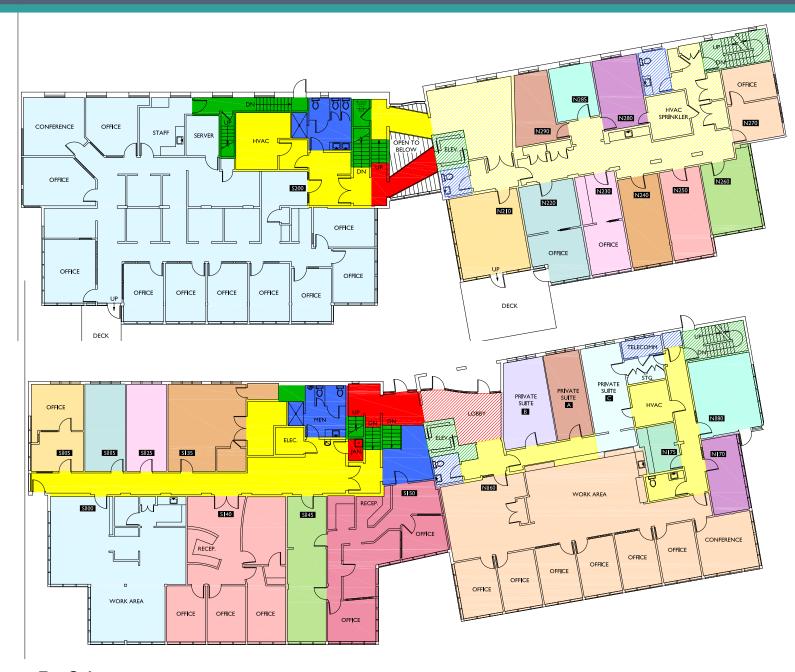

#### For Sale:

Four units totaling 18,196 rentable square feet.

Total Annual Income: \$634,426
Annual Operating Expenses: \$209,254
Net Operating Income: \$425,172
27 Parking Garage spaces, (not shown.)

**Property Type:** Office/Mixed Use Condominium

**Rentable Space:** 18,196 sf +/-

Number of Tenants: 25

Year Built: 2000

Kelly Muldrow, CCIM

Managing Broker 206.949.3420 kelly@muldrow.net Meagan Stockman

Managing Broker 206-775-5872