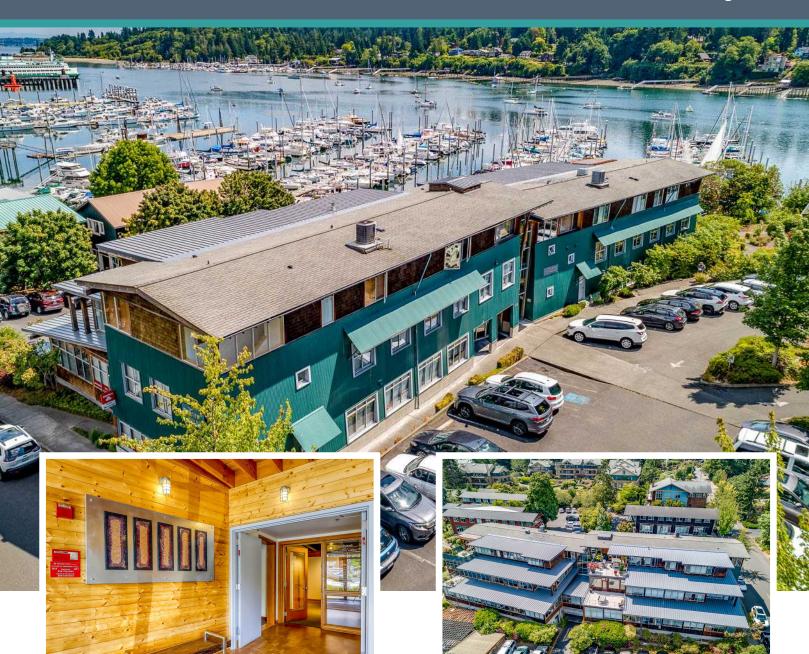

# \$ 7,800,000

www.TheParfittBuilding.com

The Parfitt Building on Bainbridge Island's downtown waterfront is for sale for the first time. Designed by Cutler Anderson Architects and built by Fairbank Construction Company in 2000, the Parfitt Building offers a rare opportunity to invest in one of the few office properties along Winslow's urban shoreline.

# \$ 7,800,000

www.TheParfittBuilding.com

The Parfitt Building consists of two adjoining three-story buildings with separately-owned residential condominiums on the top floors.

Four commercial office condominiums on the first and second floors are for sale. These units are home to a diverse collection of professional service firms and consultants. The top residential units of each building are not for sale.