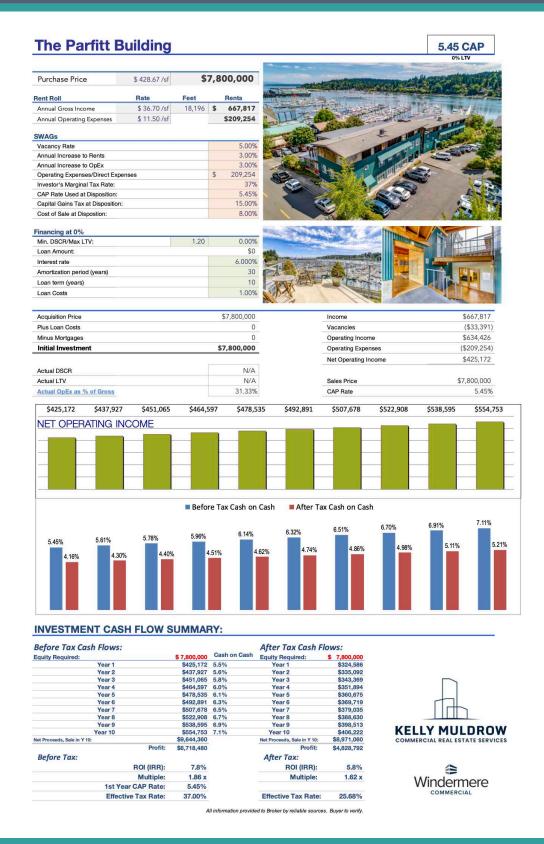

#### For Sale:

Four units totaling 18,196 rentable square feet.

Total Annual Income: \$634,426
Annual Operating Expenses: \$209,254
Net Operating Income: \$425,172
27 Parking Garage spaces, (not shown.)

**Property Type:** Office/Mixed Use Condominium

**Rentable Space:** 18,196 sf +/-

Number of Tenants: 25

Year Built: 2000

Kelly Muldrow, CCIM

Managing Broker 206.949.3420 kelly@muldrow.net Meagan Stockman

Managing Broker 206-775-5872