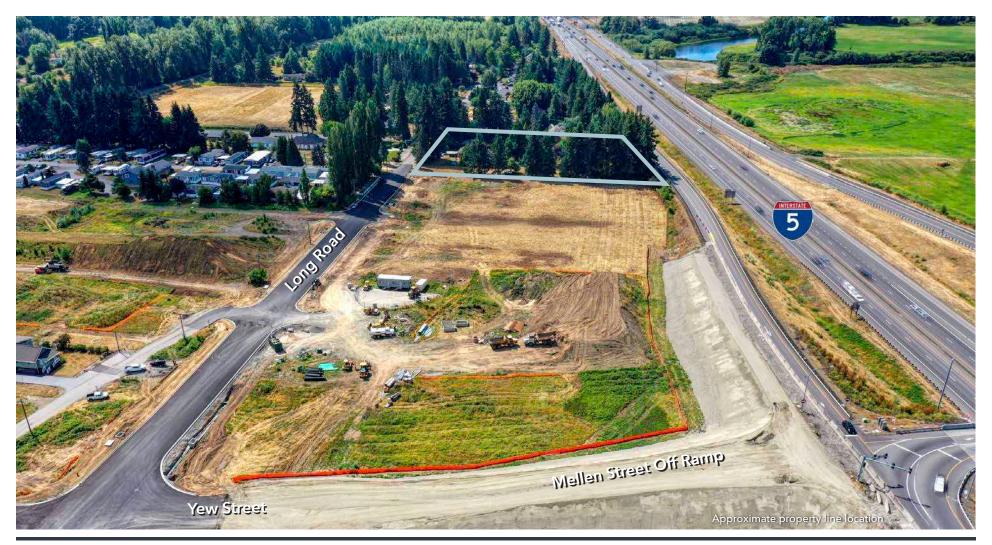

# 1119 LONG ROAD

CENTRALIA, WA 98531

1.73 Acres located adjacent to the Centralia Station Business Park.

**PROPERTY SIZE:** 1.73 Acres (75,358.80 SF)

**PARCELS:** 021572002000

**ZONING:** General Commercial District, City of Centralia UGB (Typical Uses: Automotive Sales, Hotel, General Merchandising,

QSR with Drive Through, Personal Services)

**FRONTAGE:** Long Road and South Street

**UTILITIES:** Power - PUD

Water - City of Centralia Sewer - City of Centralia

**PRICE:** \$600,000.00

# proximate property line location