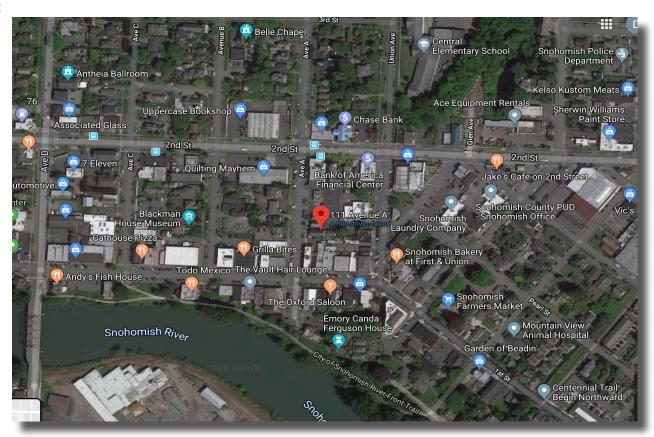

# Your Opportunity to Invest in the Heart of Historic Downtown Snohomish

\*Fully Leased to the well established Tenant with 44 years operation in this location, the Cabbage Patch Restaurant and Catering Business

\*Current Owner User will continue to Lease Back the property as a Single Tenant.

\*\*The Real Property includes the Restaurant and Cooler Building,

\*On Avenue A, just North of First Street in Snohomish