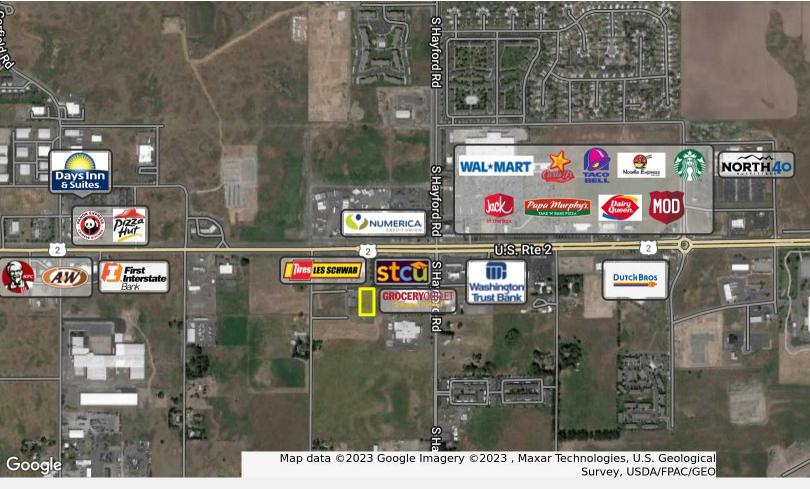

## **Property Description**

Lot Size: 1 Acre ±

Located on near Hwy 2 & Hayden Road, behind Les

Schwab's Tire Center.

Nearby Tenants: Walmart, STCU, Jimmy Johns, Dollar

Tree, Grocery Outlet, Northern Quest Resort & Casino,