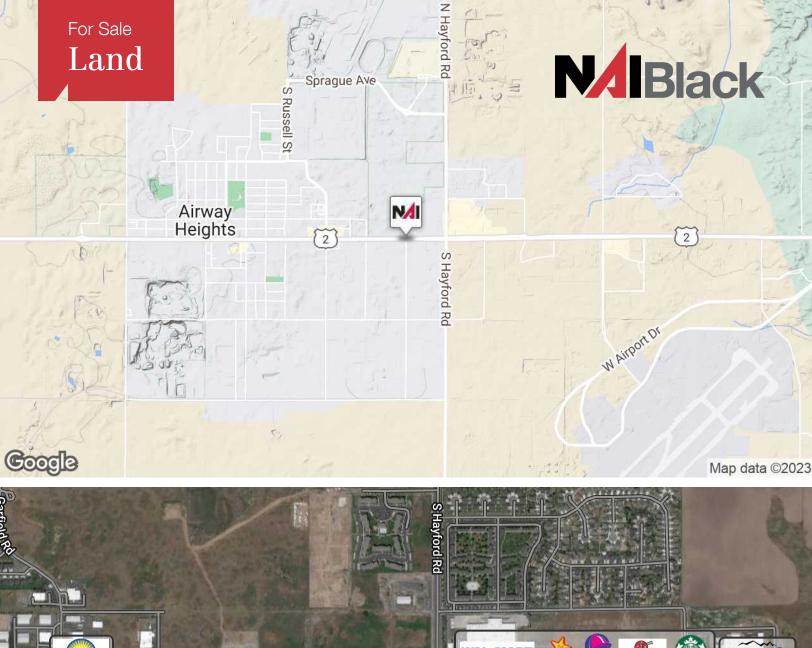

## Highway 2 & Hayden Rd

Airway Heights, Washington 99001

## **Property Description**

Lot Size: 1 Acre ±

Located on near Hwy 2 & Hayden Road, behind Les

Schwab's Tire Center.

Nearby Tenants: Walmart, STCU, Jimmy Johns, Dollar

Tree, Grocery Outlet, Northern Quest Resort & Casino,