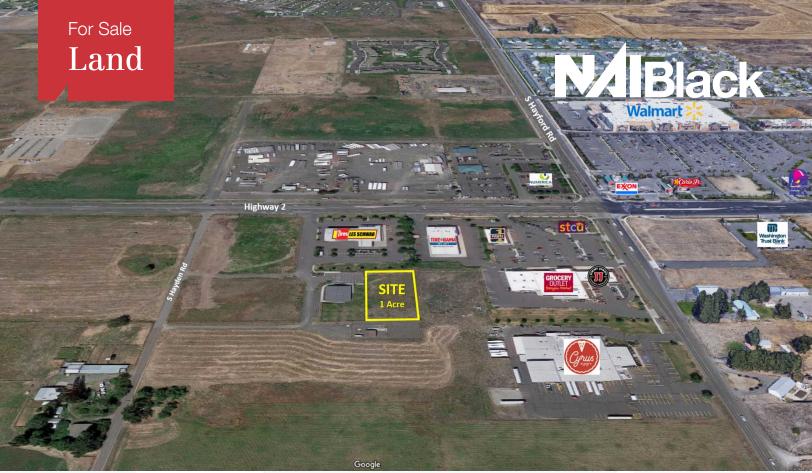

## **Property Description**

Lot Size: 1 Acre ±

Located on near Hwy 2 & Hayden Road, behind Les

Schwab's Tire Center.

Nearby Tenants: Walmart, STCU, Jimmy Johns, Dollar

Tree, Grocery Outlet, Northern Quest Resort & Casino,