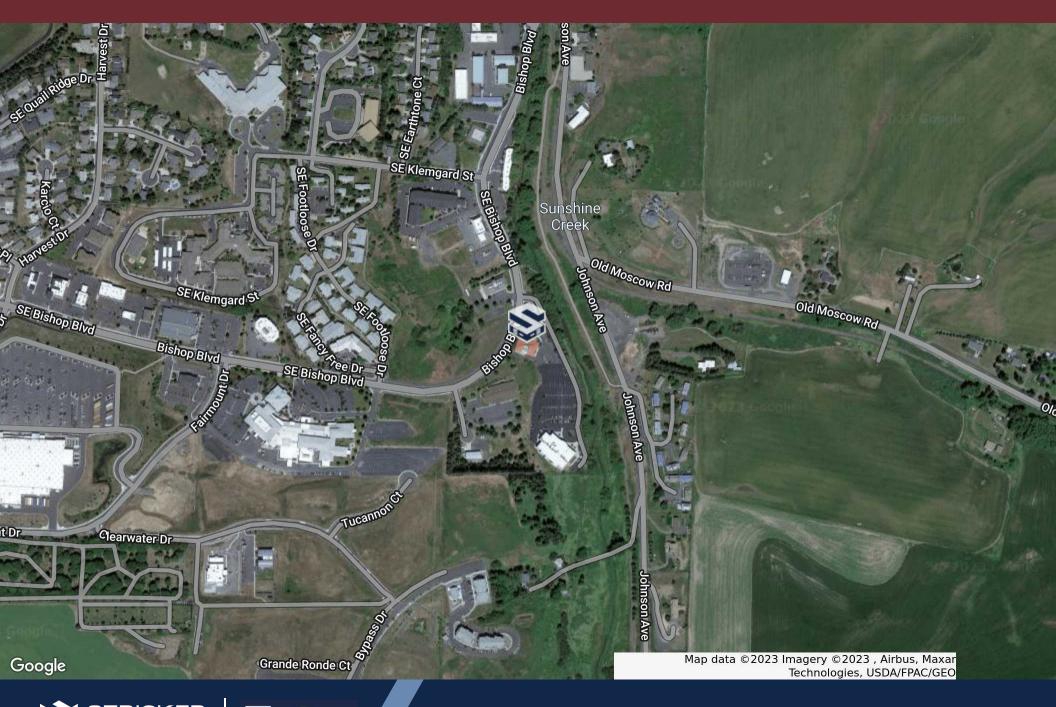

busy road, sharing access with a major anchor in the Pullman market. All of this is set on 1.34 acres and available for a purchase price of \$3 million. Don't miss this opportunity to invest in a versatile space with a lot of potential in a growing Market.

Contact Listing Brokers for more detail showing access.

#### **Offering Summary**

| Sale Price:      | \$3,000,000 |
|------------------|-------------|
| Number of Units: | 1           |
| Lot Size:        | 1.39 Acres  |
| Building Size:   | 8,065 SF    |







# Additional Photos















### Floor Plans



Yakima Valley
Farm Workers Clinic
130 - Pullman, Unify Family Dental
1095 SE Bishop Blvd, Pullman, WA 99163

8065 SF Total 4,940 SF Finished Floor Plan Drawing Not To Scale

Updated: 9/16/2019







## **Location Map**