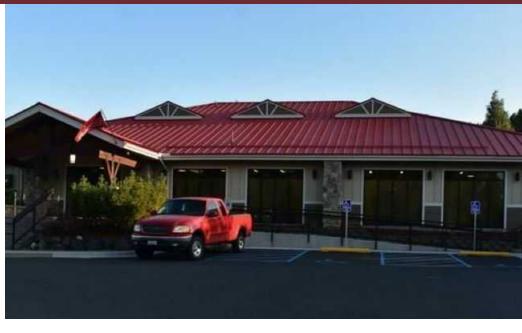

### 1095 SE Bishop Blvd, Pullman





#### **Property Description**

For sale in Pullman, Washington - 8,000 SF building perfect for an expanding office/retail user or Investor. The footprint Includes a brand-new dental office, (4,940 SF) renovated in 2019 with \$2 million in improvements. There's an additional 3,125 square feet still available in shell condition, ready for customization. This could be great for a larger tenant or a second business.

New 4x8 digital reader board will help bring your business alive!

The property is on a busy road, sharing access with a major anchor in the Pullman market. All of this is set on 1.34 acres and available for a purchase price of \$3 million. Don't miss this opportunity to invest in a versatile space with a lot of potential in a growing Market.

Contact Listing Brokers for more de