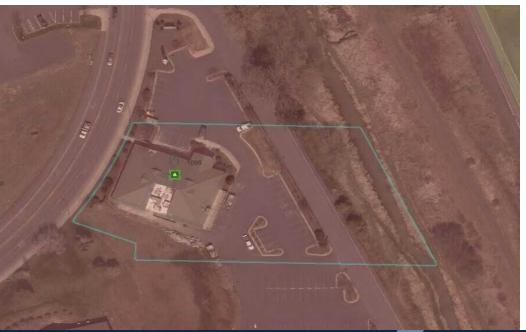

#### **Property Description**

For sale in Pullman, Washington - 8,000 SF building perfect for an expanding office/retail user or Investor. The footprint Includes a brand-new dental office, (4,940 SF) renovated in 2019 with \$2 million in improvements. There's an additional 3,125 square feet still available in shell condition, ready for customization. This could be great for a larger tenant or a second business.

New 4x8 digital reader board will help bring your business alive!

The property is on a busy road, sharing access with a major anchor in the Pullman market. All of this is set on 1.34 acres and available for a purchase price of \$3 million. Don't miss this opportunity to invest in a versatile space with a lot of potential in a growing Market.

#### **Offering Summary**

| Sale Price:      | \$3,000,000 |
|------------------|-------------|
| Number of Units: | 1           |
| Lot Size:        | 1.39 Acres  |
| Building Size:   | 8,065 SF    |