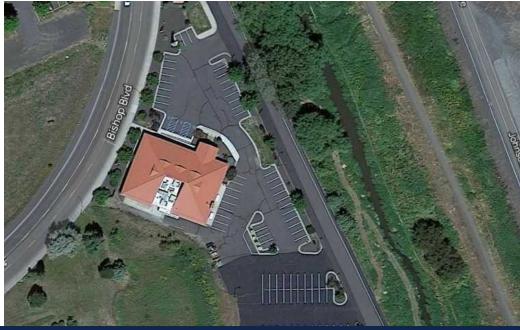

#### **Property Description**

For sale in Pullman, Washington - 8,000 SF building perfect for an expanding office/retail user or Investor. The footprint Includes a brand-new dental office, (4,940 SF) renovated in 2019 with \$2 million in improvements. There's an additional 3,125 square feet still available in shell condition, ready for customization. This could be great for a larger tenant or a second business.

New 4x8 digital reader board will help bring your business alive!

The property is on a busy road, sharing access with a major anchor in the Pullman market. All of this is set on 1.34 acres and available for a purchase price of \$3 million. Don't miss this opportunity to invest in a versatile space with a lot of potential in a growing Market.

#### **Offering Summary**

| Sale Price:      | \$3,000,000 |
|------------------|-------------|
| Number of Units: | 1           |
| Lot Size:        | 1.39 Acres  |
| Building Size:   | 8,065 SF    |