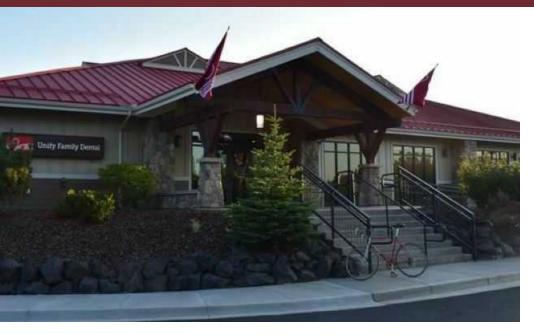

#### **Property Description**

For sale in Pullman, Washington - 8,000 SF building perfect for an expanding office/retail user or Investor. The footprint Includes a brand-new dental office, (4,940 SF) renovated in 2019 with \$2 million in improvements. There's an additional 3,125 square feet still available in shell condition, ready for customization. This could be great for a larger tenant or a second business.

New 4x8 digital reader board will help bring your business alive!

The property is on a busy road, sharing access with a major anchor in the Pullman market. All of this is set on 1.34 acres and available for a purchase price of \$3 million. Don't miss this opportunity to invest in a versatile space with a lot of potential in a growing Market.