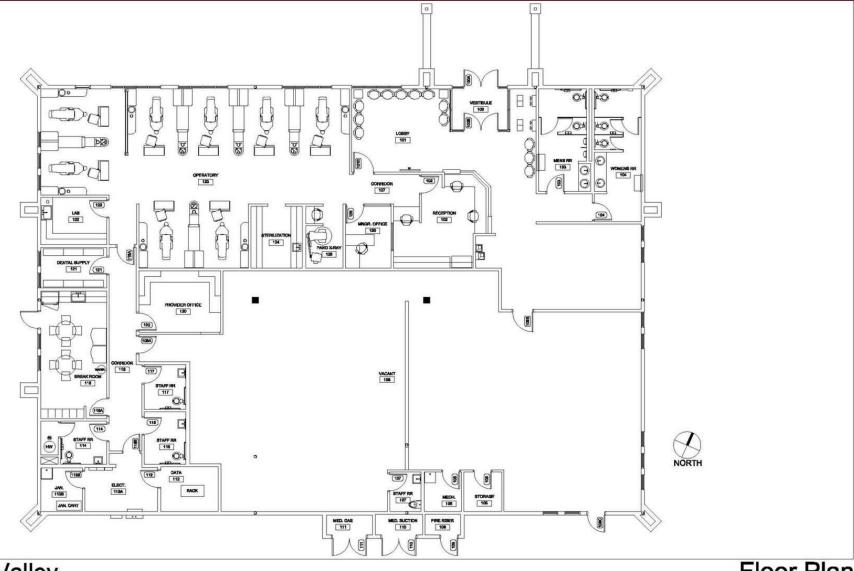

### Floor Plans

Yakima Valley
Farm Workers Clinic
130 - Pullman, Unify Family Dental
1095 SE Bishop Blvd, Pullman, WA 99163

8065 SF Total 4,940 SF Finished Floor Plan Drawing Not To Scale

Updated: 9/16/2019