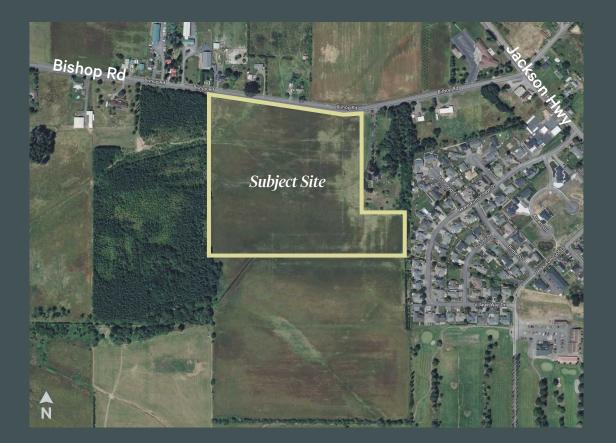

# **Bishop Road**

### **Property Details**

- + Sale Price: \$6,849,810
- + Parcel #: 017857003005
- + Size:  $\pm 25 \text{ acres}^*$
- + Zoning: Industrial
- + Close access to I-5
- \* \*In the process of completing a boundary line adjustment – parcel size is approximate

0 Bishop Rd Chehalis, WA 98532 www.cbre.com/tacoma

**Bishop Road 1 Industrial Site** O Bishop Rd. | Chehalis, WA 98532