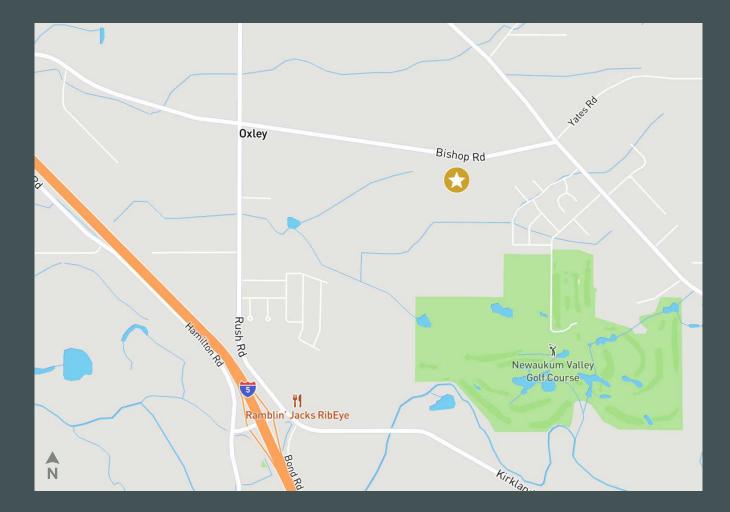

Land | For Sale

CBRE

# **Bishop Road**

### **Property Details**

- + Sale Price: \$6,849,810
- + Parcel #: 017857003005
- + Size:  $\pm 25 \text{ acres}^*$
- + Zoning: Industrial
- + Close access to I-5
- \* \*In the process of completing a boundary line adjustment – parcel size is approximate

0 Bishop Rd Chehalis, WA 98532 www.cbre.com/tacoma





**Bishop Road 1 Industrial Site** O Bishop Rd. | Chehalis, WA 98532

# For Sale

# Vicinity Map



## Contact Us

#### **Teresa Patton**

First Vice President +1 253 596 0043 teresa.patton@cbre.com

### Don Moody Managing Broker +1 253 596 0045 don.moody@cbre.com

**CBRE, Inc.** 1201 Pacific Avenue Suite 1502 Tacoma, WA 98402

© 2023 CBRE, Inc. All rights reserved. This information has been obtained from sources believed reliable, but has not been verified for accuracy or completeness. You should conduct a careful, independent investigation of the property and verify all information. Any reliance on this information is solely at your own risk. CBRE and the CBRE logo are service marks of CBRE, Inc. All other marks displayed on this document are the property of their respective owners, and the use of such logos does not imply any affiliation with or endorsement of CBRE. Photos herein ar