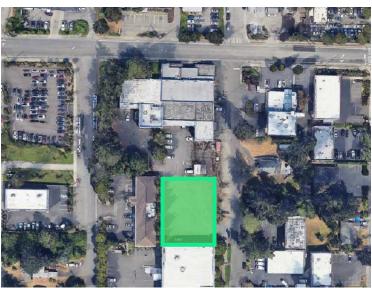

#### Land Sale 6706 212th Street SW | Lynnwood, WA 98036

#### Approximately 19,000 SF Site

Located in rapidly growing area with large redevelopment upside

Parcel #: 27042900106100

Zoning: General Commercial (CG)

Entire site is level. Currently fully paved and fenced in

Ideal owner/user development opportunity surrounded by mix of retail, office and industrial

Alternative uses include overflow storage, parking or lay down yard space

Call brokers for sale details