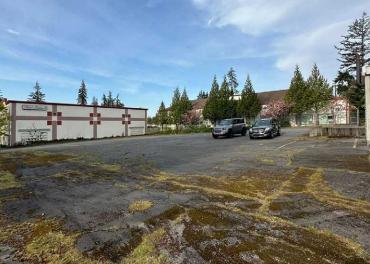

#### Approximately 19,000 SF Site

Located in rapidly growing area with large redevelopment upside

Parcel #: 27042900106100

Zoning: General Commercial (CG)

Entire site is level. Currently fully paved and fenced in

Ideal owner/user development opportunity surrounded by mix of retail, office and industrial

Alternative uses include overflow storage, parking or lay down yard space

Call brokers for sale details