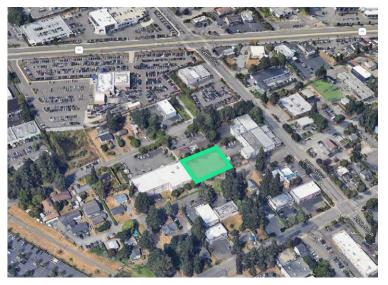

#### Land Sale 6706 212th Street SW | Lynnwood, WA 98036

#### Approximately 19,000 SF Site

Located in rapidly growing area with large redevelopment upside

Parcel #: 27042900106100

Zoning: General Commercial (CG)

Entire site is level. Currently fully paved and fenced in

Ideal owner/user development opportunity surrounded by mix of retail, office and industrial

Alternative uses include overflow storage, parking or lay down yard space

Call brokers for sale details