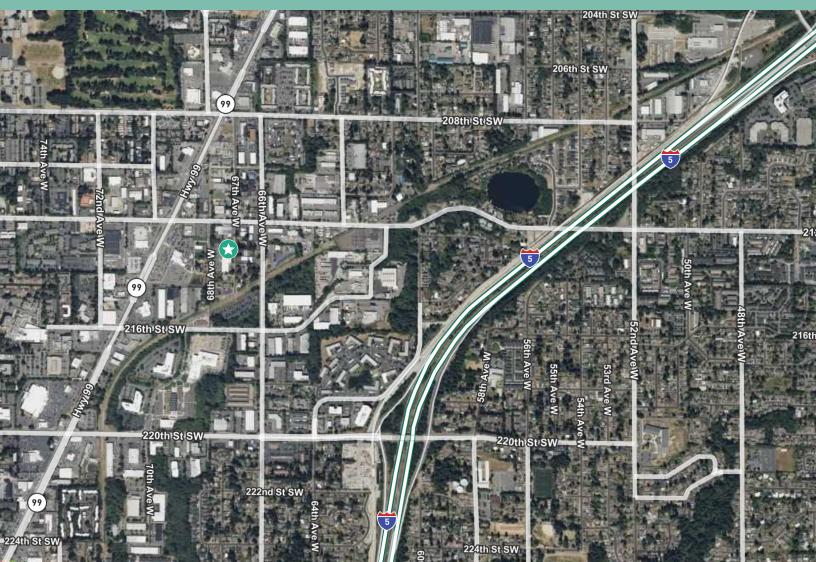

## Prime Opportunity for Development along Hwy 99 Corridor

Approximately 19,000 SF Available

#### Land Sale 6706 212th Street SW | Lynnwood, WA 98036

#### Approximately 19,000 SF Site

Located in rapidly growing area with large redevelopment upside

Parcel #: 27042900106100

Zoning: General Commercial (CG)

Entire site is level. Currently fully paved and fenced in