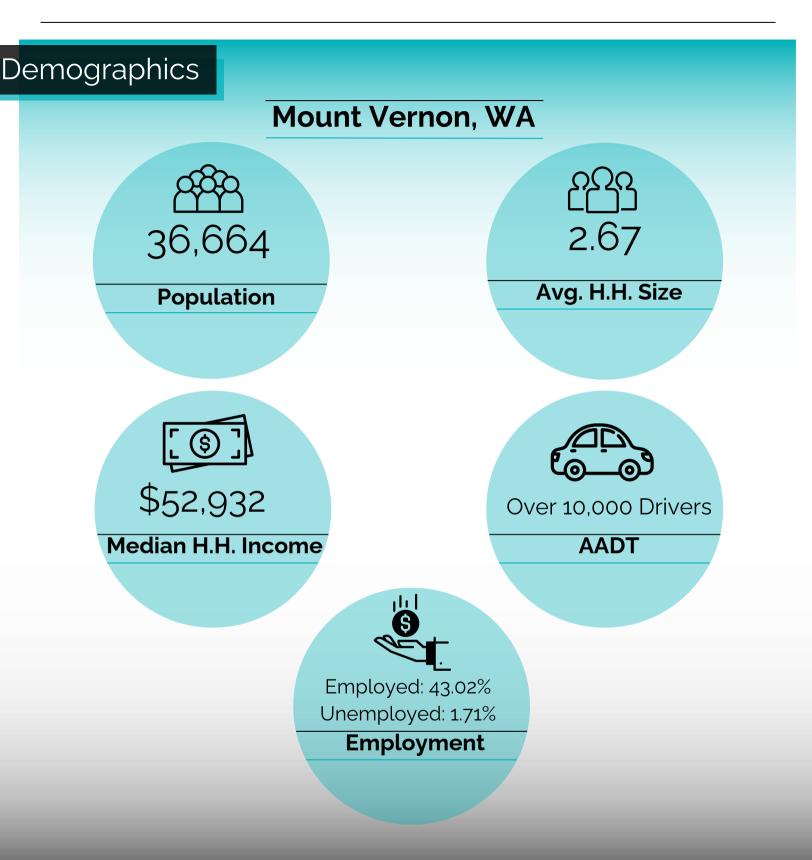

### Overview

2226 Market St. is a highly promising commercial property, offering 6,000+ square feet of office/Retail space in Mt Vernon. Being in Skagit County, placed centrally between Whatcom and Snohomish, the property draws from the economic benefit of both larger counties. With a diverse tenant mix and proximity to major metropolitan areas, this property presents an excellent investment opportunity for those looking to capitalize on the advantages of multiple thriving business' and a growing population. Don't miss out on this chance to be part of a successful venture in an area poised for growth and development.