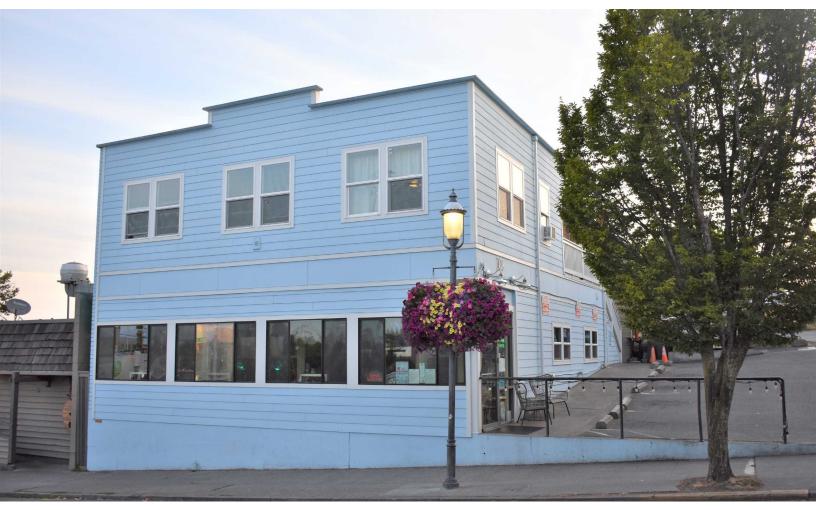

## **109 Main Street** Building

109 Main Street Edmonds, WA 98020

#### 109 Main Street Building

109 Main Street | Edmonds, WA 98020

#### ±3,576 RSF restaurant/office building

- + Parcel Size: ±3,485 SF (0.08 acres)
- + Located on Main Street in the heart of downtown Edmonds
- + Zoned BD2 City of Edmonds
- + Strong area demographics
- + High visibility location
- + Rent roll available upon request
- + Two long-time tenants
- + Edmonds/Kingston ferry terminal nearby
- + Walking distance to retail, residential, and financial institutions
- + Panoramic Olympic Mountain and Puget Sound views
- + Five (5) onsite parking stalls
- + Asking Price: \$2,195,000