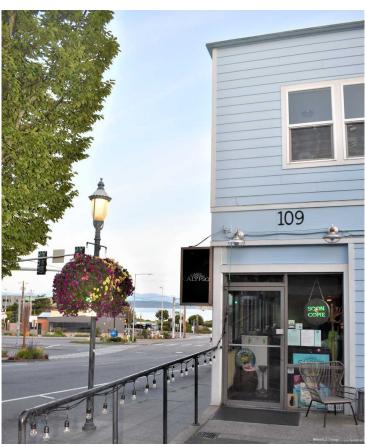

## **109 Main Street** Building

109 Main Street Edmonds, WA 98020

#### 109 Main Street Building

109 Main Street | Edmonds, WA 98020

#### ±3,576 RSF restaurant/office building

- + Parcel Size: ±3,485 SF (0.08 acres)
- + Located on Main Street in the heart of downtown Edmonds
- + Zoned BD2 City of Edmonds
- + Strong area demographics
- + High visibility location
- + Rent roll available upon request
- + Two long-time tenants
- + Edmonds/Kingston ferry terminal nearby
- + Walking distance to retail, residential, and financial institutions
- + Panoramic Olympic Mountain and Puget Sound views
- + Five (5) onsite parking stalls
- + Asking Price: \$2,195,000