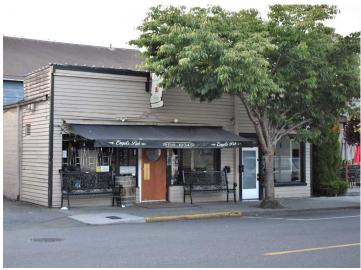

# Engel's Pub Building

113 5th Avenue South Edmonds, WA. 98020

## ±2,264 RSF retail building

- + Parcel Size: ±3.000 SF
- + Located in the heart of downtown Edmonds
- + Zoned BC City of Edmonds
- + Strong demographics
- + High foot and traffic count
- + One long-time tenant/One vacant space ±360 SF
- + Edmonds/Kingston ferry terminal nearby
- + Walking distance to retail, residential and financial institutions
- + Asking Price: \$1,350,000