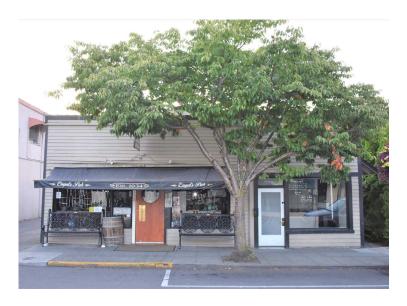

# Engel's Pub Building

113 5th Avenue South Edmonds, WA. 98020

## ±2,264 RSF retail building

- + Parcel Size: ±3.000 SF
- + Located in the heart of downtown Edmonds
- + Zoned BC City of Edmonds
- + Strong demographics
- + High foot and traffic count
- + One long-time tenant/One vacant space ±360 SF
- + Edmonds/Kingston ferry terminal nearby
- + Walking distance to retail, residential and financial institutions
- + Asking Price: \$1,350,000