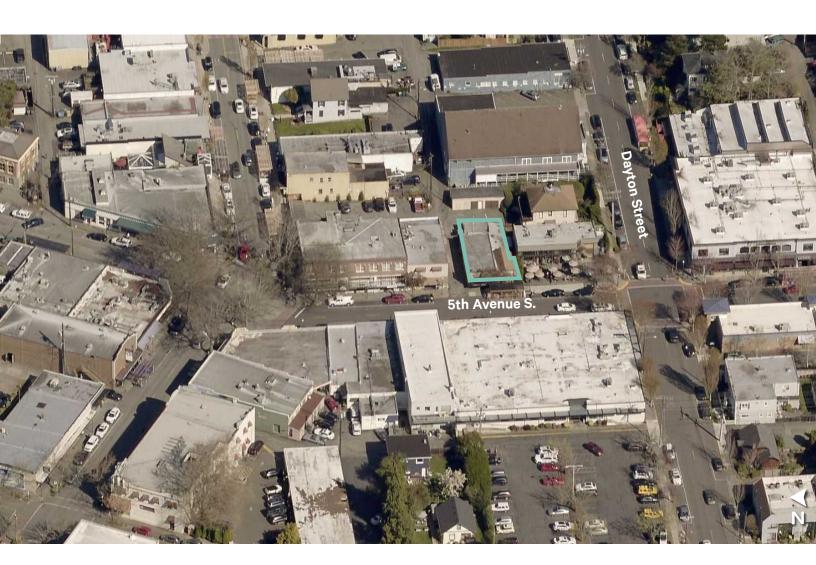

# Engel's Pub Building

113 5th Avenue South Edmonds, WA. 98020

## ±2,264 RSF retail building

- + Parcel Size: ±3.000 SF
- + Located in the heart of downtown Edmonds
- + Zoned BC City of Edmonds
- + Strong demographics
- + High foot and traffic count
- + One long-time tenant/One vacant space ±360 SF
- + Edmonds/Kingston ferry terminal nearby
- + Walking distance to retail, residential and financial institutions
- + Asking Price: \$1,350,000