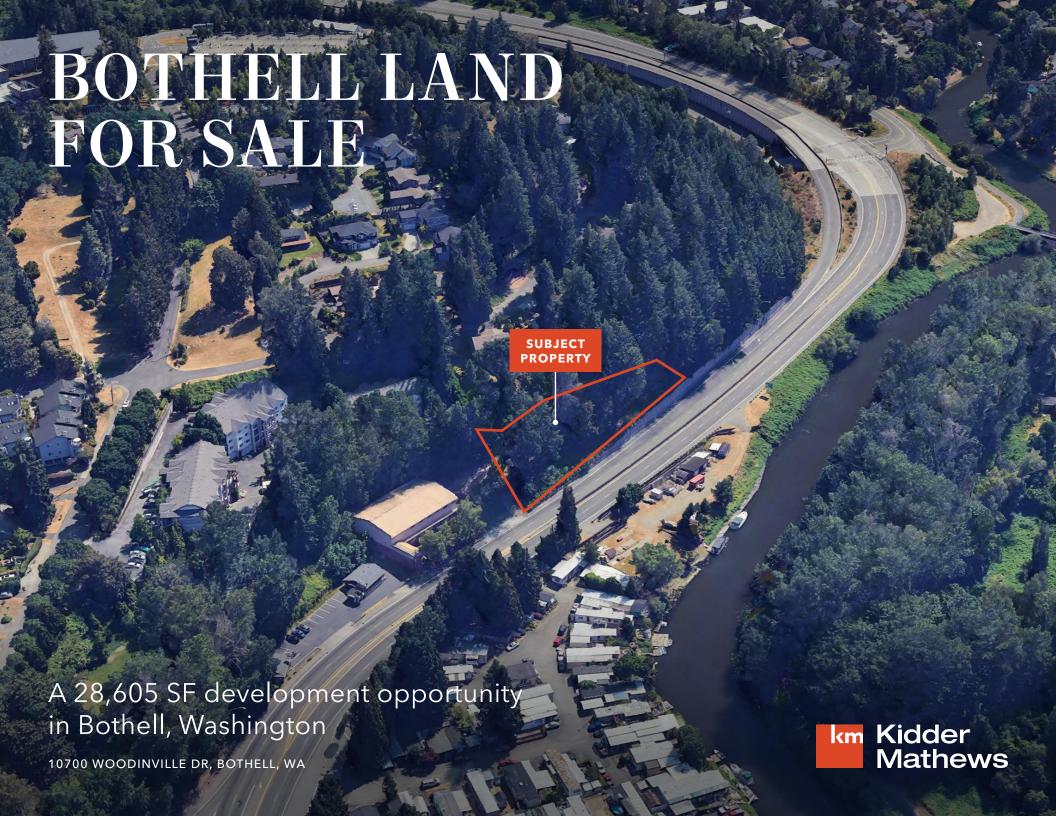

# **BOTHELL LAND FOR SALE**

10700 WOODINVILLE DR, BOTHELL, WA

### Property Overview

Parcel no. 082605-9350

0.66-acre / 28,605 SF vacant lot

Flexible 522 District zoning

Immediate access to SR-522

Easy access to I-405 and I-5

Close to downtown Bothell

Adjacent to the Sammamish River