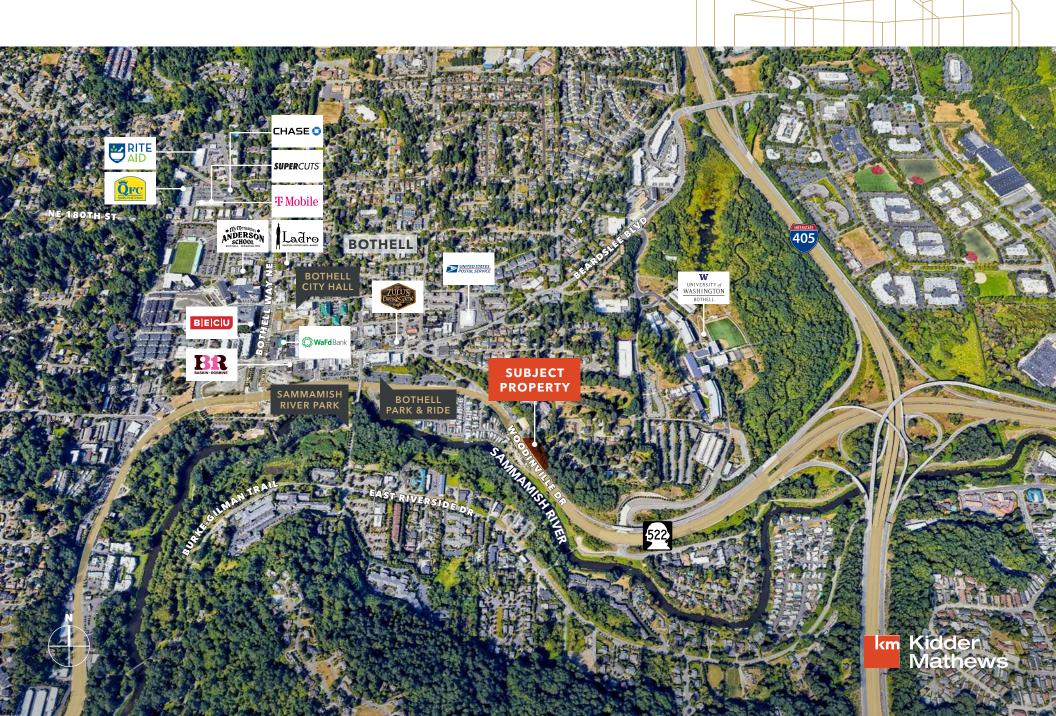

### Property Overview

Parcel no. 082605-9350

0.66-acre / 28,605 SF vacant lot

Flexible 522 District zoning

Immediate access to SR-522

Easy access to I-405 and I-5

Close to downtown Bothell

Adjacent to the Sammamish River