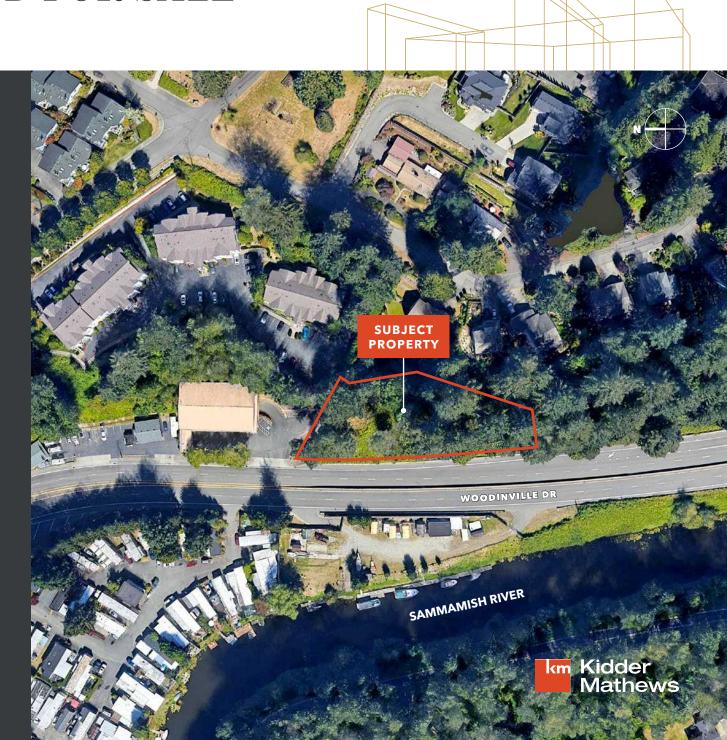

# BOTHELL LAND FOR SALE

10700 WOODINVILLE DR, BOTHELL, WA

### Property Overview

Parcel no. 082605-9350

0.66-acre / 28,605 SF vacant lot

Flexible 522 District zoning

Immediate access to SR-522

Easy access to I-405 and I-5

Close to downtown Bothell

Adjacent to the Sammamish River