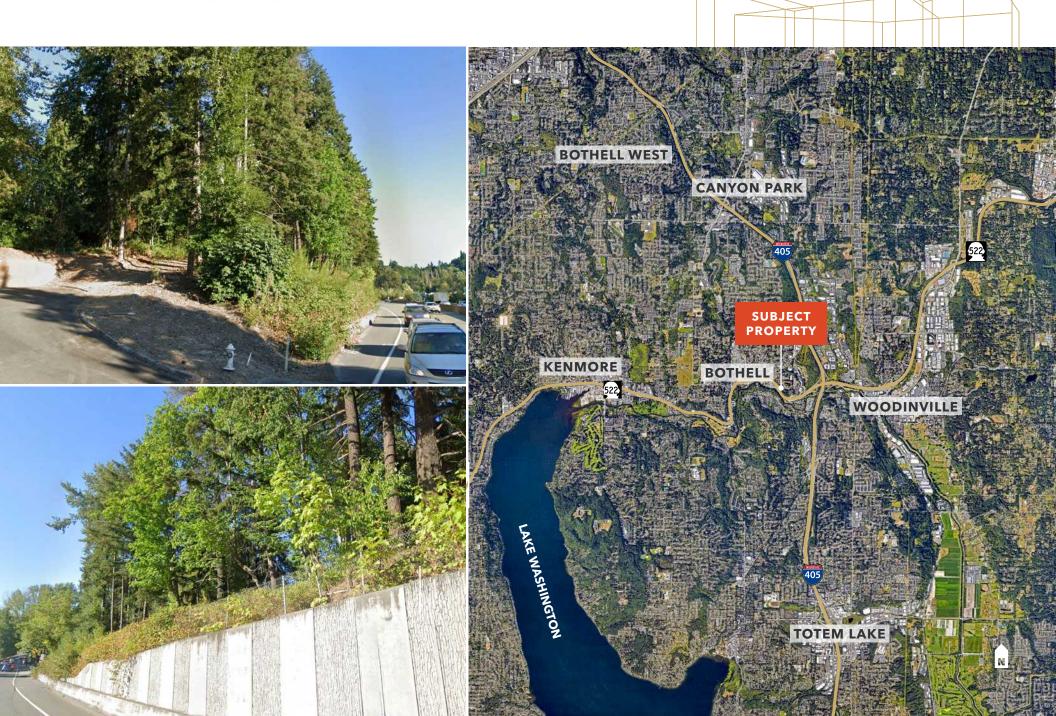

# BOTHELL LAND FOR SALE

10700 WOODINVILLE DR, BOTHELL, WA

### Property Overview

Parcel no. 082605-9350

0.66-acre / 28,605 SF vacant lot

Flexible 522 District zoning

Immediate access to SR-522

Easy access to I-405 and I-5

Close to downtown Bothell

Adjacent to the Sammamish River