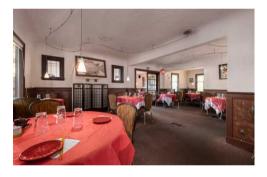

## WELCOME TO COLLEGE WAY MOUNT VERNON

The iconic MV
Restaurant located along College Way displays a world charm that can encompass many uses including restaurant, office etc. This site with great parking is ready for a new journey!

Situated near Skagit
Valley College,
County offices and
other professional
offices, and retail, this
approximately 2,670
SF building with a 1bedroom apartment
has many possibles.