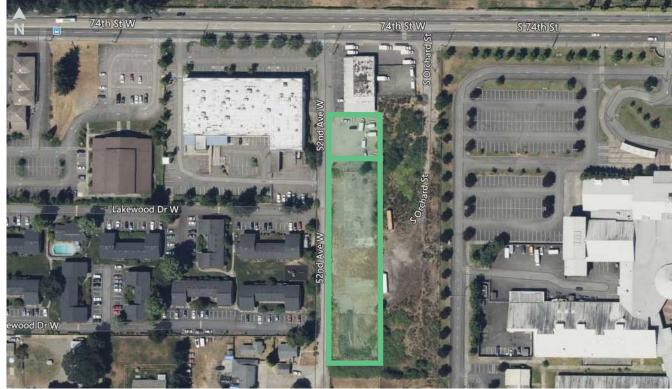

## **Development Site**

A little over an acre located on busy 74th St next to Mt Tahoma high school and within a short distance to Hwy as a multifamily is allowed. 16 and I-5. Zoning is NC 2 City of Lakewood WA. Zoning allows multiple commercial uses, from auto and vehicle

sales to equipment rental, daycare use, brewery and brew pub, restaurants as well Property is easily viewed off of 52nd Ave W. The two parcels are located directly behind the building on 74th.

- + 1.23 Acres
- + Parcel #'s: 0220264087 and 0220264086
- + Zoning NC-2, City of Lakewood
- + Call brokers for pricing