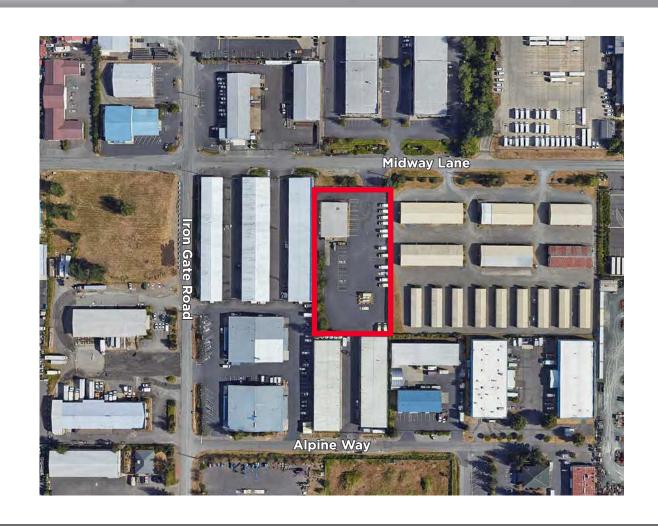

## 1968 Midway Lane, Bellingham, WA

HOME

HIGHLIGHTS

SITE INFORMATION

LOCATION