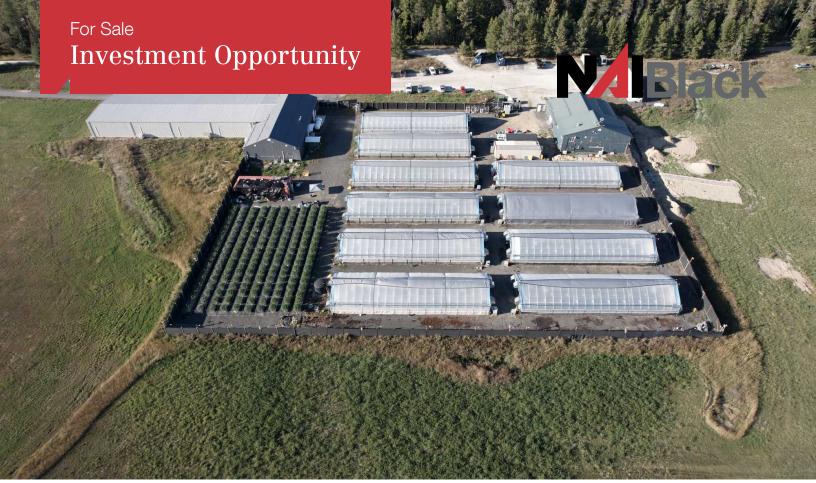

## **Property Description**

Total Building Size: 55,600 SF +/-

Building 1: 6,600 SF +/-Building 2: 5,000 SF +/-Building 3: 4,000 SF +/-Building 4: 10,000 SF +/-

Buildings 5 - 14 (Greenhouses): 3,000 SF +/- each

Years Built: 2015 - 2022 Total Lot Size: 20 Acres +/-Zoning: Agriculture District (A)

Located 25 Miles Northwest of Spokane, WA

In-Place NOI: \$349,000 NNN

Cap Rate: 7.05% Existing Tenants:

- Ray's Lemonade: One of the Fastest Growing Liquid Cannabis