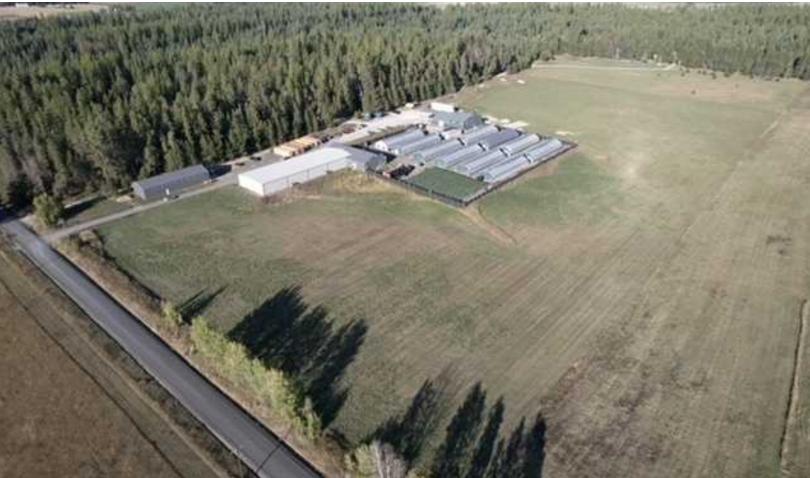

## **Property Description**

Total Building Size: 55,600 SF +/-

Building 1: 6,600 SF +/-Building 2: 5,000 SF +/-Building 3: 4,000 SF +/-Building 4: 10,000 SF +/-

Buildings 5 - 14 (Greenhouses): 3,000 SF +/- each

Years Built: 2015 - 2022 Total Lot Size: 20 Acres +/-Zoning: Agriculture District (A)

Located 25 Miles Northwest of Spokane, WA

In-Place NOI: \$349,000 NNN

Cap Rate: 7.05% Existing Tenants:

- Ray's Lemonade: One of the Fastest Growing Liquid Cannabis