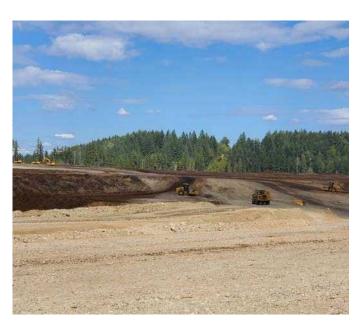

## **Tehaleh Commerce Center**

#### **Tehaleh Industrial Park**

Bonney Lake | Washington 98391





### **Property Highlights**

- 340+ acres (commercial/industrial)
- Entitlements complete including zoning and environmental review
- Utilities stubbed to site

- Shovel ready Sites delivered rough graded
- Extension of Tehaleh Boulevard to the Orting Highway (SR-162) by 2026
- Master storm water system
- Stable, unconstrained gravelly soils, are ideal for year-round construction
- Available for sale



# **Tehaleh Commerce Center Tehaleh Industrial Park**

Bonney Lake | Washington 98391







#### **Tehaleh Commerce Center**

Bonney Lake | Washington 98391

# tehaleh

# **TCC Grading - January 2023**











#### **Tehaleh Commerce Center**

Bonney Lake | Washington 98391















Entry to Tehaleh Industrial Park

Lot 2.B.1 Lot 2.B.2

#### **Tehaleh Industrial Park**

Bonney Lake | Washington 98391







# **Tehaleh Commerce Center Tehaleh Industrial Park**

Bonney Lake | Washington 98391





#### Distance from Tehaleh

| Sumner                          | 9.6 miles  |
|---------------------------------|------------|
| Puyallup                        | 11.1 miles |
| Fife                            | 15.6 miles |
| Auburn                          | 15.7 miles |
| Port of Tacoma                  | 19.9 miles |
| Tacoma                          | 21.4 miles |
| Federal Way                     | 21.8 miles |
| Seattle-Tacoma<br>International | 30.4 miles |
| Seattle                         | 42.2 miles |



# Exclusively marketed by:



# **Dave Douglas**

Partn