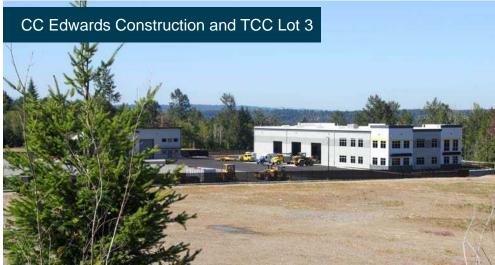

## **Tehaleh Commerce Center**

#### **Tehaleh Industrial Park**

Bonney Lake | Washington 98391





### **Property Highlights**

- 340+ acres (commercial/industrial)
- Entitlements complete including zoning and environmental review
- Utilities stubbed to site

- Shovel ready Sites delivered rough graded
- Extension of Tehaleh Boulevard to the Orting Highway (SR-162) by 2026
- Master storm water system
- Stable, unconstrained gravelly soils, are ideal for year-round construction
- Available for sale



# **Tehaleh Commerce Center Tehaleh Industrial Park**

Bonney Lake | Washington 98391







#### **Tehaleh Commerce Center**

Bonney Lake | Washington 98391

# tehaleh

# **TCC Grading - January 2023**











#### **Tehaleh Commerce Center**

Bonney Lake | Washington 98391















Entry to Tehaleh Industrial Park

Lot 2.B.1 Lot 2.B.2

#### **Tehaleh Industrial Park**

Bonney Lake | Washington 98391







# **Tehaleh Commerce Center Tehaleh Industrial Park**

Bonney Lake | Washington 98391





#### Distance from Tehaleh

| Sumner                          | 9.6 miles  |
|---------------------------------|------------|
| Puyallup                        | 11.1 miles |
| Fife                            | 15.6 miles |
| Auburn                          | 15.7 miles |
| Port of Tacoma                  | 19.9 miles |
| Tacoma                          | 21.4 miles |
| Federal Way                     | 21.8 miles |
| Seattle-Tacoma<br>International | 30.4 miles |
| Seattle