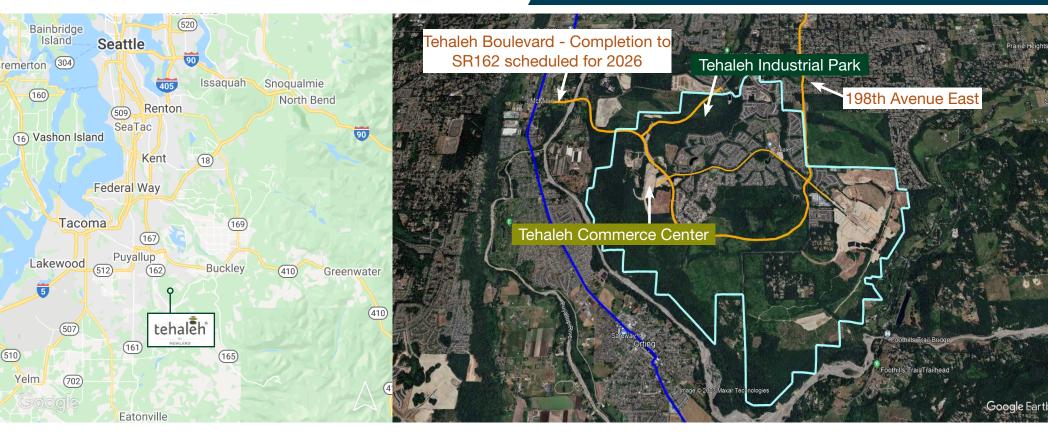

### **Property Highlights**

- 340+ acres (commercial/industrial)
- Entitlements complete including zoning and environmental review
- Utilities stubbed to site

- Shovel ready Sites delivered rough graded
- Extension of Tehaleh Boulevard to the Orting Highway (SR-162) by 2026
- Master storm water system
- Stable, unconstrained gravelly soils, are ideal for year-round construction
- Available for sale

# **Tehaleh Commerce Center Tehaleh Industrial Park**

Bonney Lake | Washington 98391