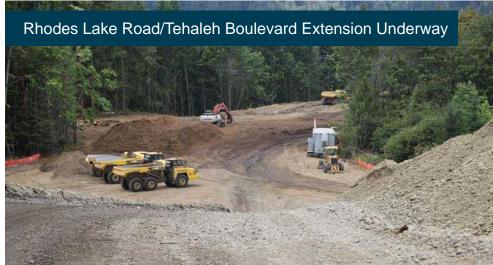

### **Property Highlights**

- 340+ acres (commercial/industrial)
- Entitlements complete including zoning and environmental review
- Utilities stubbed to site

- Shovel ready Sites delivered rough graded
- Extension of Tehaleh Boulevard to the Orting Highway (SR-162) by 2026
- Master storm water system
- Stable, unconstrained gravelly soils, are ideal for year-round construction
- Available for sale