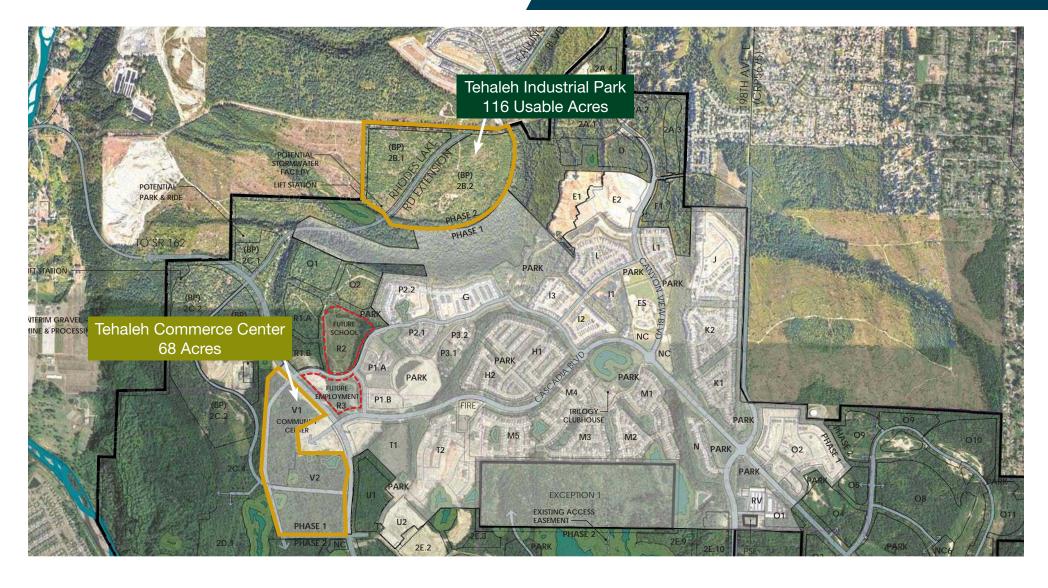

## **Tehaleh Commerce Center**

#### **Tehaleh Industrial Park**

Bonney Lake | Washington 98391

### **Property Highlights**

- 340+ acres (commercial/industrial)
- Entitlements complete including zoning and environmental review
- Utilities stubbed to site

- Shovel ready Sites delivered rough graded
- Extension of Tehaleh Boulevard to the Orting Highway (SR-162) by 2026
- Master storm water system
- Stable, unconstrained gravelly soils, are ideal for year-round construction
- Available for sale