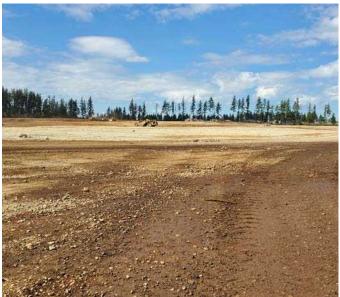

## **Tehaleh Commerce Center**

#### **Tehaleh Industrial Park**

Bonney Lake | Washington 98391





### **Property Highlights**

- 340+ acres (commercial/industrial)
- Entitlements complete including zoning and environmental review
- Utilities stubbed to site

- Shovel ready Sites delivered rough graded
- Extension of Tehaleh Boulevard to the Orting Highway (SR-162) by 2026
- Master storm water system
- Stable, unconstrained gravelly soils, are ideal for year-round construction
- Available for sale



# **Tehaleh Commerce Center Tehaleh Industrial Park**

Bonney Lake | Washington 98391







#### **Tehaleh Commerce Center**

Bonney Lake | Washington 98391

# tehaleh

# **TCC Grading - January 2023**











#### **Tehaleh Commerce Center**

Bonney Lake | Washington 98391















Entry to Tehaleh Industrial Park

Lot 2.B.1 Lot 2.B.2

#### **Tehaleh Industrial Park**

Bonney Lake | Washington 98391







# **Tehaleh Commerce Center Tehaleh Industrial Park**

Bonney Lake | Washington 98391





#### Distance from Tehaleh

| Sumner                          | 9.6 miles  |
|---------------------------------|------------|
| Puyallup                        | 11.1 miles |
| Fife                            | 15.6 miles |
| Auburn                          | 15.7 miles |
| Port of Tacoma                  | 19.9 miles |
| Tacoma                          | 21.4 miles |
| Federal Way                     | 21.8 miles |
| Seattle-Tacoma<br>International | 30.4 miles |
| Seattle                         | 42.2 miles |



# Exclusively marketed by:



# **Dave Douglas**

Partner