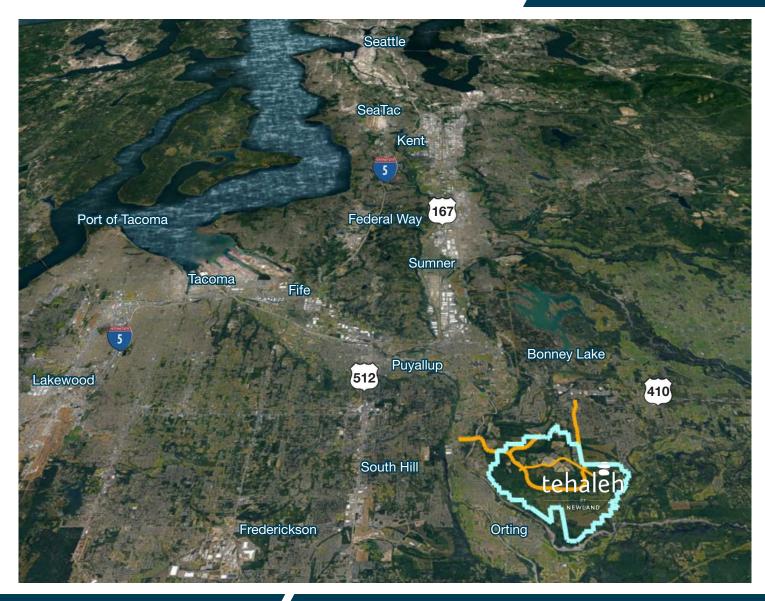

#### Distance from Tehaleh

| Sumner                          | 9.6 miles  |
|---------------------------------|------------|
| Puyallup                        | 11.1 miles |
| Fife                            | 15.6 miles |
| Auburn                          | 15.7 miles |
| Port of Tacoma                  | 19.9 miles |
| Tacoma                          | 21.4 miles |
| Federal Way                     | 21.8 miles |
| Seattle-Tacoma<br>International | 30.4 miles |
| Seattle                         | 42.2 miles |