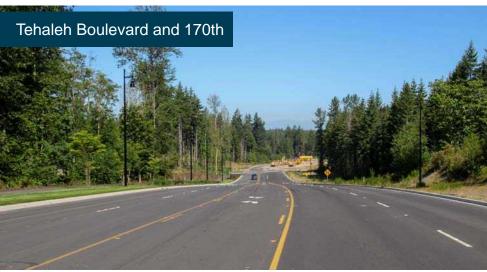

### **Property Highlights**

- 340+ acres (commercial/industrial)
- Entitlements complete including zoning and environmental review
- Utilities stubbed to site

- Shovel ready Sites delivered rough graded
- Extension of Tehaleh Boulevard to the Orting Highway (SR-162) by 2026
- Master storm water system
- Stable, unconstrained gravelly soils, are ideal for year-round construction
- Available for sale