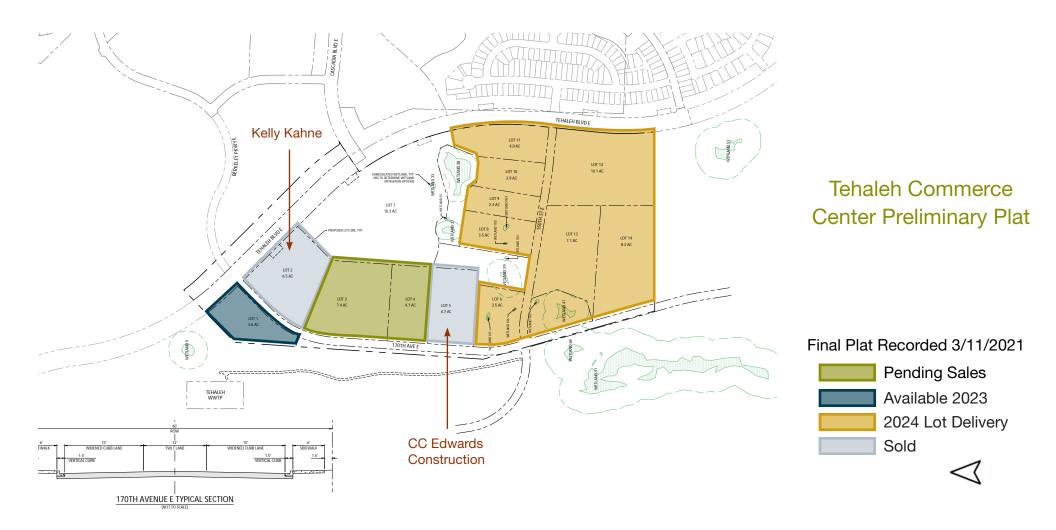

## **Tehaleh Commerce Center**

### **Property Highlights**

- 340+ acres (commercial/industrial)
- Entitlements complete including zoning and environmental review
- Utilities stubbed to site

- Shovel ready Sites delivered rough graded
- Extension of Tehaleh Boulevard to the Orting Highway (SR-162) by 2026
- Master storm water system
- Stable, unconstrained gravelly soils, are ideal for year-round construction
- Available for sale