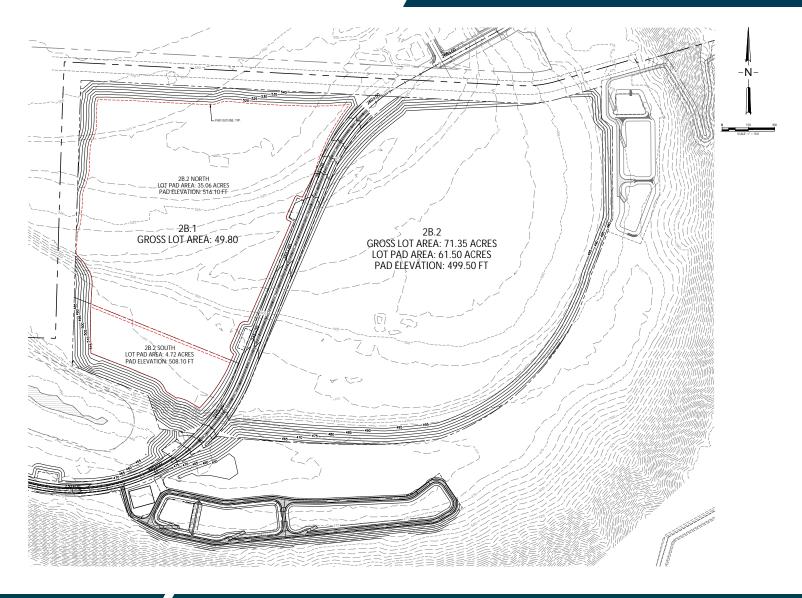

#### **Tehaleh Commerce Center**

Bonney Lake | Washington 98391

Entry to Tehaleh Industrial Park

Lot 2.B.1 Lot 2.B.2