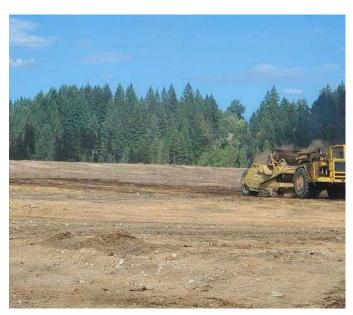

# **Tehaleh Commerce Center**

#### **Tehaleh Industrial Park**

Bonney Lake | Washington 98391





### **Property Highlights**

- 340+ acres (commercial/industrial)
- Entitlements complete including zoning and environmental review
- Utilities stubbed to site

- Shovel ready Sites delivered rough graded
- Extension of Tehaleh Boulevard to the Orting Highway (SR-162) by 2026
- Master storm water system
- Stable, unconstrained gravelly soils, are ideal for year-round construction
- Available for sale



# **Tehaleh Commerce Center Tehaleh Industrial Park**

Bonney Lake | Washington 98391







#### **Tehaleh Commerce Center**

Bonney Lake | Washington 98391

# tehaleh

# **TCC Grading - January 2023**











#### **Tehaleh Commerce Center**

Bonney Lake | Washington 98391















Entry to Tehaleh Industrial Park

Lot 2.B.1 Lot 2.B.2

#### **Tehaleh Industrial Park**

Bonney Lake | Washington 98391







# **Tehaleh Commerce Center Tehaleh Industrial Park**

Bonney Lake | Washington 98391





#### Distance from Tehaleh

| Sumner                          | 9.6 miles  |
|---------------------------------|------------|
| Puyallup                        | 11.1 miles |
| Fife                            | 15.6 miles |
| Auburn                          | 15.7 miles |
| Port of Tacoma                  | 19.9 miles |
| Tacoma                          | 21.4 miles |
| Federal Way                     | 21.8 miles |
| Seattle-Tacoma<br>International | 30.4 miles |
| Seattle                         | 42.2 miles |



# Exclusively marketed by:



# **Dave Douglas**

Partner -