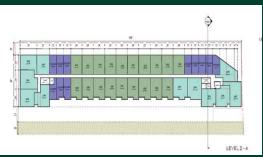

## **Property Details**

+ Lot Size: 72,307 SF / 1.66 acres

+ Building Size: 26,731 SF

+ Zoning: CB - Community Business

+ Year Built: 1963

+ Parcel: 6163901465

### **Development Opportunity**

17127 15th Ave NE | Shoreline, WA 98155