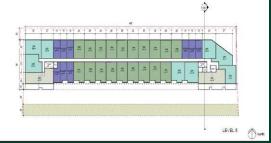

## **Property Details**

+ Lot Size: 72,307 SF / 1.66 acres

+ Building Size: 26,731 SF

+ Zoning: CB - Community Business

+ Year Built: 1963

+ Parcel: 6163901465

### **Development Opportunity**

17127 15th Ave NE | Shoreline, WA 98155