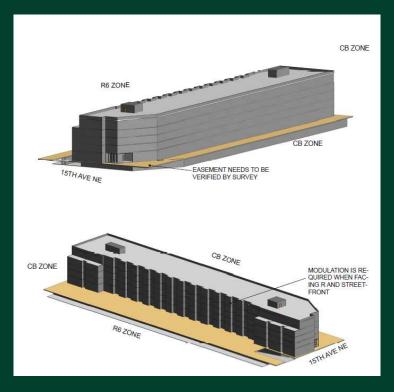

## **Property Details**

+ Lot Size: 72,307 SF / 1.66 acres

+ Building Size: 26,731 SF

+ Zoning: CB - Community Business

+ Year Built: 1963

+ Parcel: 6163901465