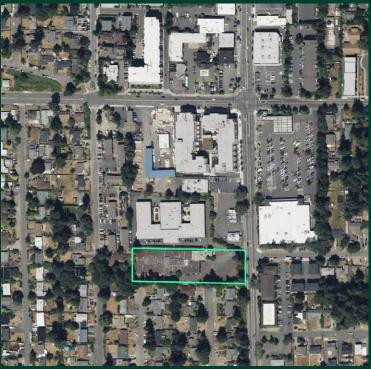

## **Property Details**

+ Lot Size: 72,307 SF / 1.66 acres

+ Building Size: 26,731 SF

+ Zoning: CB - Community Business

+ Year Built: 1963

+ Parcel: 6163901465

### **Development Opportunity**

17127 15th Ave NE | Shoreline, WA 98155