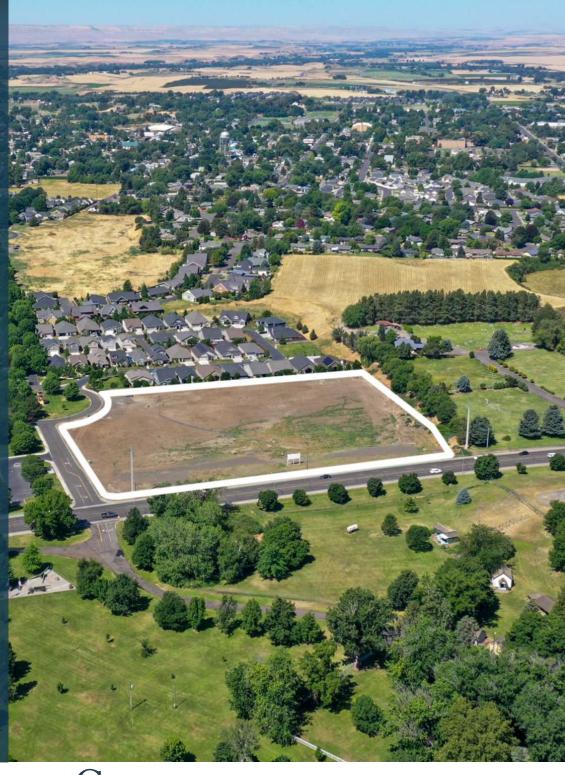

Development Opportunity College Place, WA

**Property:** College Place Development Opportunity

Address: 1XX NE Myra Rd, College Place, WA

Parcel Number: 360731220044 & 350736110049

Land Area: 6.43 Acres (280,091 SF)

Zoning: GC (General Commercial), College Place

Permitted Uses: Multifamily, Warehousing, Retail, Mixed-

Use, Hospitality, Senior Living, Medical

www.RemlingerGroup.com