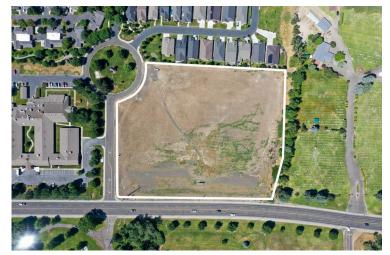

Development Opportunity College Place, WA

**Property:** College Place Development Opportunity

Address: 1XX NE Myra Rd, College Place, WA

Parcel Number: 360731220044 & 350736110049

Land Area: 6.43 Acres (280,091 SF)