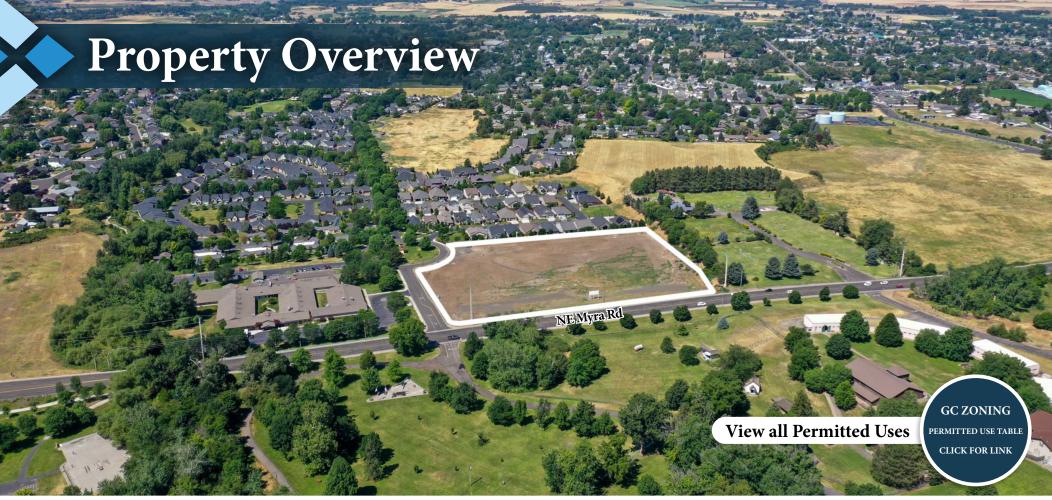

Development Opportunity College Place, WA

**Property:** College Place Development Opportunity

Address: 1XX NE Myra Rd, College Place, WA

Parcel Number: 360731220044 & 350736110049

Land Area: 6.43 Acres (280,091 SF)

Zoning: GC (General Commercial), College Place

Permitted Uses: Multifamily, Warehousing, Retail, Mixed-

Use, Hospitality, Senior Living, Medical

www.RemlingerGroup.com