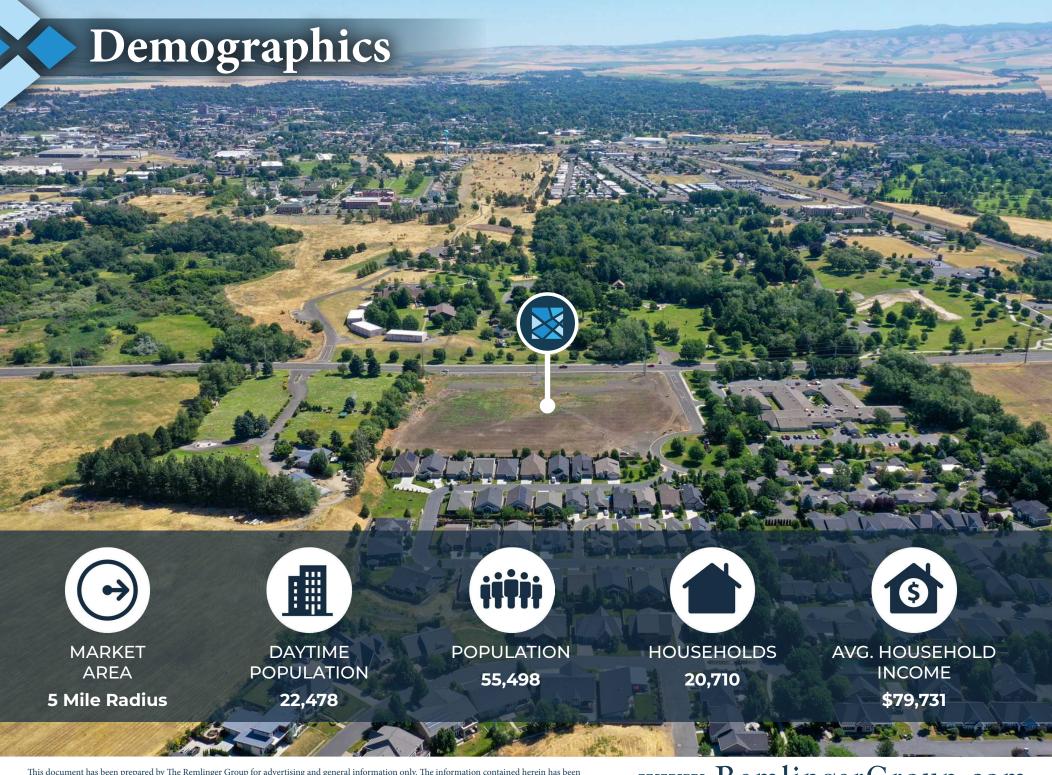

Development Opportunity College Place, WA



**Property:** College Place Development Opportunity

Address: 1XX NE Myra Rd, College Place, WA

Parcel Number: 360731220044 & 350736110049

Land Area: 6.43 Acres (280,091 SF)

Zoning: GC (General Commercial), College Place

Permitted Uses: Multifamily, Warehousing, Retail, Mixed-

Use, Hospitality, Senior Living, Medical



www.RemlingerGroup.com



## **EXCLUSIVELY OFFERED BY**



Tej Asher
Partner/COO
TejAsher@RemlingerGroup.com
(425) 320-8834

Drake Remlinger
Founder/CEO
Drake@RemlingerGroup.com
(425) 330-1160

- 10422 NE 37th Cir, Suite 100 Kirkland, WA 98033
- www.RemlingerGroup.com
- (425) 998-1619
- **Info@RemlingerGroup.com**