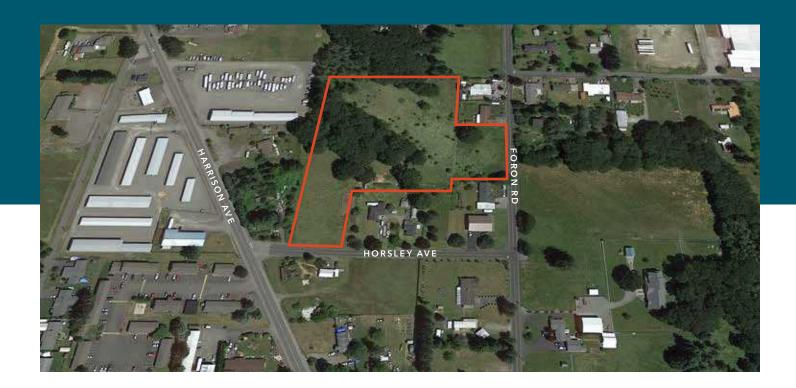

## Property Highlights

Potential for up to 100,000 SF building footprint

286,974 square feet of land

\$1,863,000 asking price

M-1 Light Industrial zoning

Water/sewer being brought up Harrison Ave and will be extended down Horsley Ave