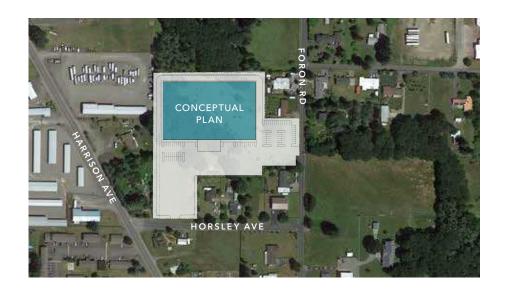

## Property Highlights

Potential for up to 100,000 SF building footprint

286,974 square feet of land

\$1,863,000 asking price

M-1 Light Industrial zoning

Water/sewer being brought up Harrison Ave and will be extended down Horsley Ave