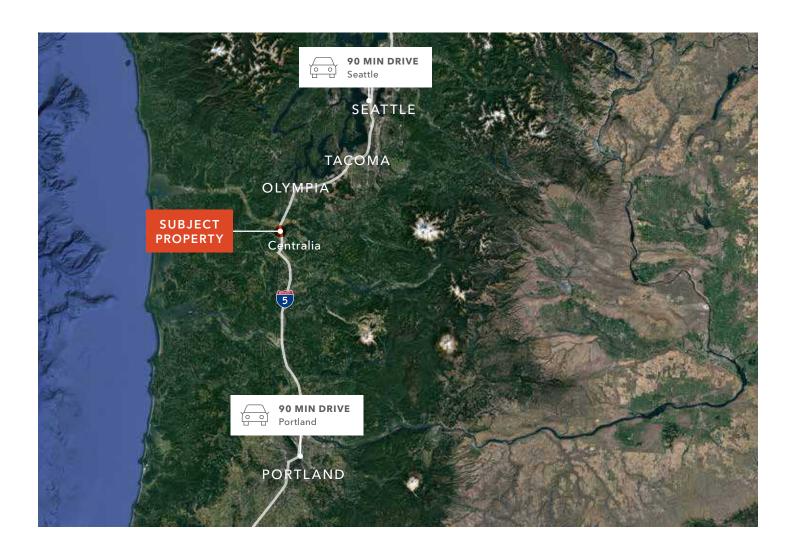

## 3113 HORSLEY AVE

CENTRALIA, WA



## Property Highlights

Potential for up to 100,000 SF building footprint

286,974 square feet of land

\$1,863,000 asking price

M-1 Light Industrial zoning

Water/sewer being brought up Harrison Ave and will be extended down Horsley Ave

Located halfway between Seattle & Portland with easy access to 1-5

## RYAN HADDOCK

360.480.6680 ryan.haddock@kidder.com

KIDDER.COM





286,974 SF

\$1.86 M

NOW AVAILABLE



## KIDDER.COM

This information supplied herein is from sources we deem reliable. It is provided without any representation, warranty, or guarantee, expressed or implied as to its accuracy. Prospective Buyer or Tenant should conduct an independent investigation and verification of all matters deemed to be material, including, but not limited to, statements of income and expenses. Consult your attorney, accountant, or other professional advisor.