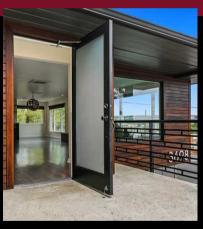

## **3698 NW LOWELL ST**

Silverdale, WA 98312

\$999,000

CALL FOR AN APPOINTMENT

Professionally remodeled, inside & outside, landscaped with sprinklers, outdoor patio with fireplace and large yard for campouts. Great views from the main room and open kitchen with refrigerator, oven & micro-wave, counters with sinks and fireplace.