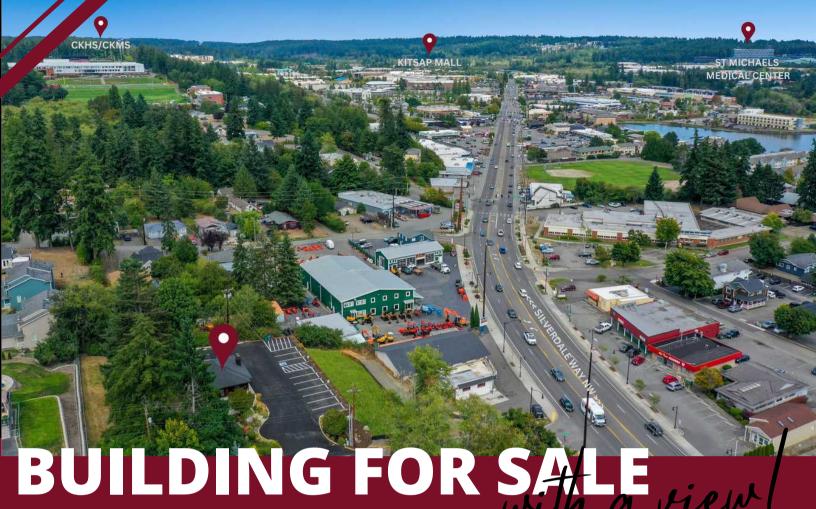

## **FEATURES:**

- 1,966 SF Building
- Near Costco, Hospital, Kitsap Mall
- Silverdale w/Dyes Inlet View

## **3698 NW LOWELL ST**

Silverdale, WA 98312

\$999,000

CALL FOR AN APPOINTMENT

Professionally remodeled, inside & outside, landscaped with sprinklers, outdoor patio with fireplace and large yard for campouts. Great views from the main room and open kitchen with refrigerator, oven & micro-wave, counters with sinks and fireplace.