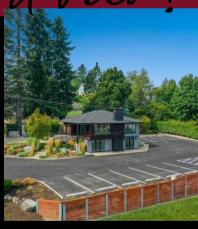

## **FEATURES:**

- 1,966 SF Building
- Near Costco, Hospital, Kitsap Mall
- Silverdale w/Dyes Inlet View

## **3698 NW LOWELL ST**

Silverdale, WA 98312

\$999,000

CALL FOR AN APPOINTMENT

Professionally remodeled, inside & outside, landscaped with sprinklers, outdoor patio with fireplace and large yard for campouts. Great views from the main room and open kitchen with refrigerator, oven & micro-wave, counters with sinks and fireplace.

The lower level includes fireplace, kitchenette, bathroom with shower, washer & dryer & large rooms. Many other great features.

3698 Nw Lowell St, Silverdale, WA 98383