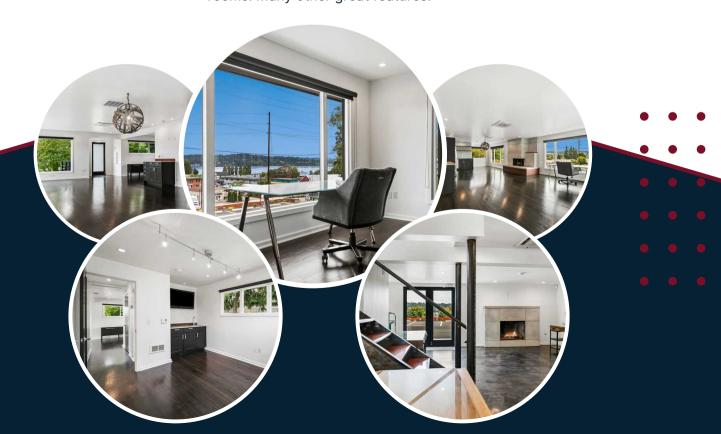

## **3698 NW LOWELL ST**

Silverdale, WA 98312

\$999,000

CALL FOR AN APPOINTMENT

Professionally remodeled, inside & outside, landscaped with sprinklers, outdoor patio with fireplace and large yard for campouts. Great views from the main room and open kitchen with refrigerator, oven & micro-wave, counters with sinks and fireplace.

The lower level includes fireplace, kitchenette, bathroom with shower, washer & dryer & large rooms. Many other great features.

3698 Nw Lowell St, Silverdale, WA 98383