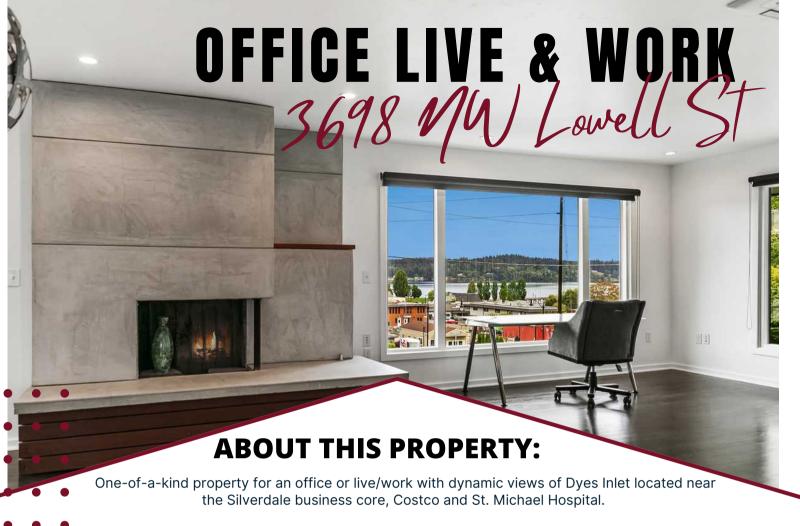

## **FEATURES:**

- 1,966 SF Building
- Near Costco, Hospital, Kitsap Mall
- Silverdale w/Dyes Inlet View

## **3698 NW LOWELL ST**

Silverdale, WA 98312

\$999,000

CALL FOR AN APPOINTMENT

Professionally remodeled, inside & outside, landscaped with sprinklers, outdoor patio with fireplace and large yard for campouts. Great views from the main room and open kitchen with refrigerator, oven & micro-wave, counters with sinks and fireplace.