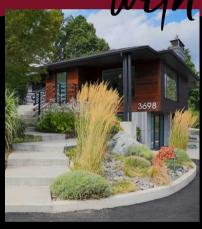

## **3698 NW LOWELL ST**

Silverdale, WA 98312

\$999,000

CALL FOR AN APPOINTMENT

Professionally remodeled, inside & outside, landscaped with sprinklers, outdoor patio with fireplace and large yard for campouts. Great views from the main room and open kitchen with refrigerator, oven & micro-wave, counters with sinks and fireplace.