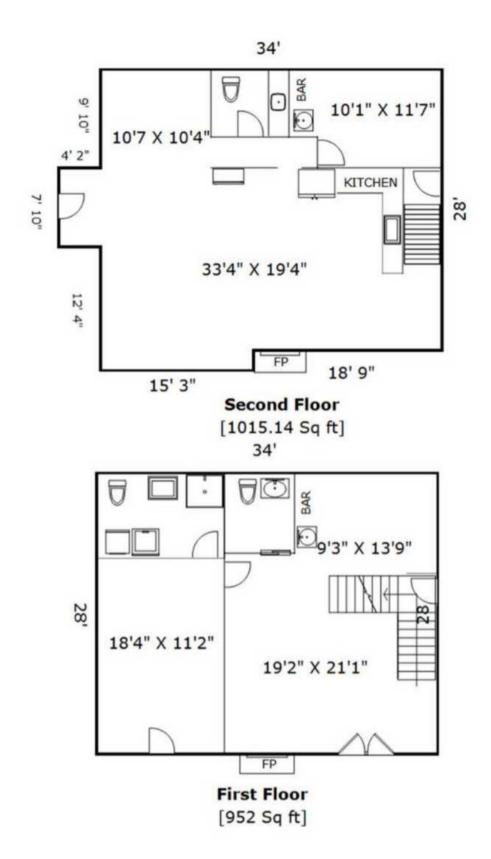

## **FEATURES:**

- 1,966 SF Building
- Near Costco, Hospital, Kitsap Mall
- Silverdale w/Dyes Inlet View

The lower level includes fireplace, kitchenette, bathroom with shower, washer & dryer & large rooms. Many other great features.

3698 Nw Lowell St, Silverdale, WA 98383