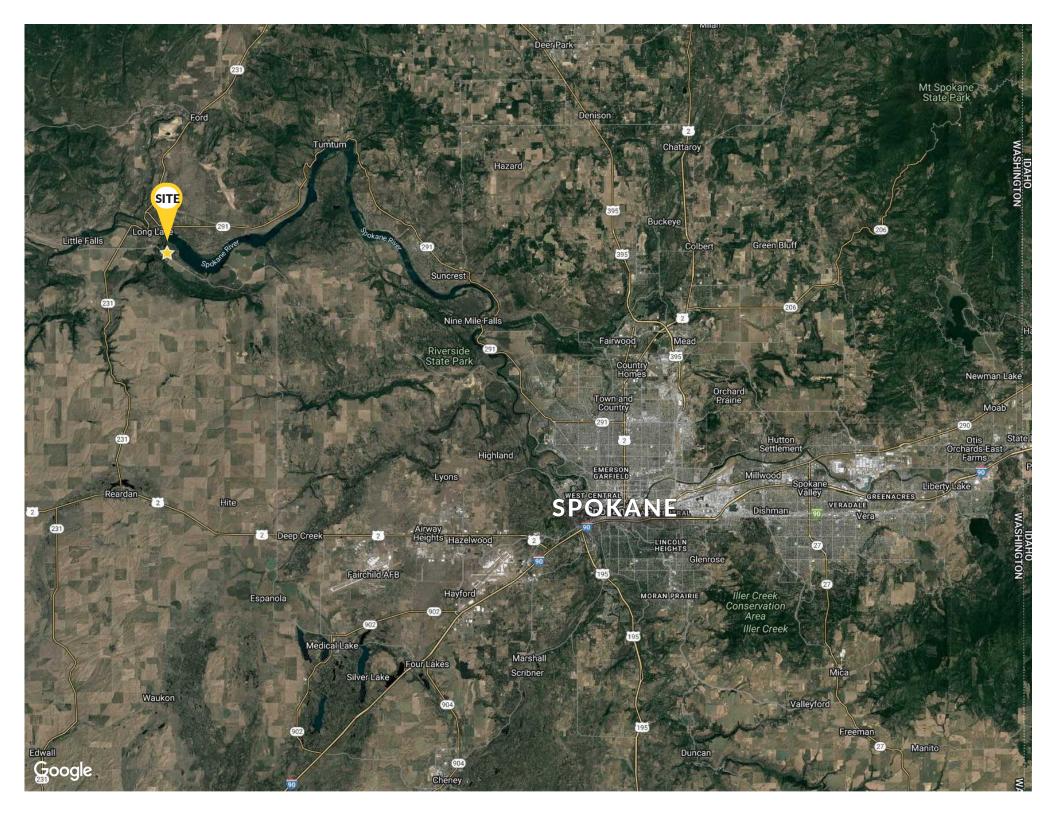

# **WALSER FARMS**

Devils Gap Road Angels Landing Road My Drive North Ford, Washington

**WASHINGTON** is one of the highest Blueberry producing state in the country & is the #1 producer of organic berries