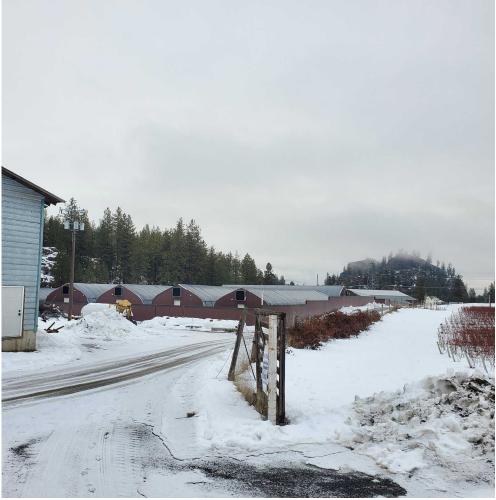

### **BUILDING & STORAGE DETAILS**

±89,600 SF of Fully Improved Greenhouses
±12,000 SF of Warehouse on BBF Parcel
±16,000 SF of Heated Space at Buddy Baby &
±4,000 SF of Covered Metal Building Storage at Buddy Baby

Most Greenhouses have new LED lighting, and the rest are in Progress of conversion

Total Combined Building SF: ±89,600 SF Total Office & Drying Space: ±11,520 SF (5,760 on each of the two floors) \* Additional ±1,000 SF of space in BR's plus shop & worker lounge Framed Heated Storage Space: ±15,000 SF \* Additional ±4,000 SF of enclosed, unheated storage Storage Containers: Six 40 x 8 Foot Containers