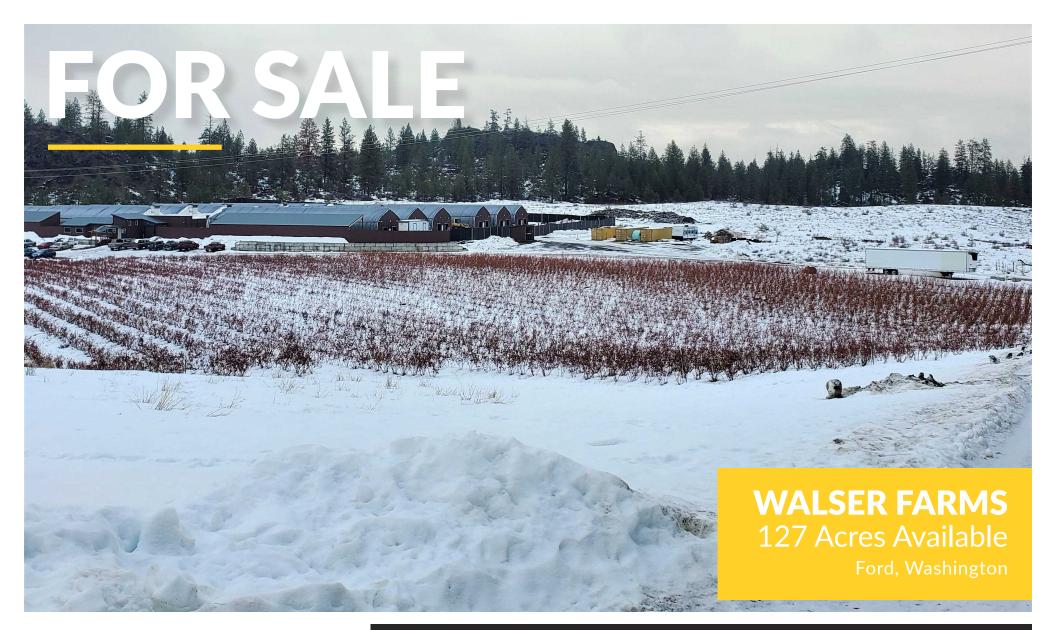

## FARM, ORCHARD, LAND

- Sale Price \$4,250,000
- **Total Land** 127 Acres
- Agriculture/Industrial Zoning

jay.carson@kiemlehagood.com

## WALSER FARMS 127 Acres Available

Ford, Washington