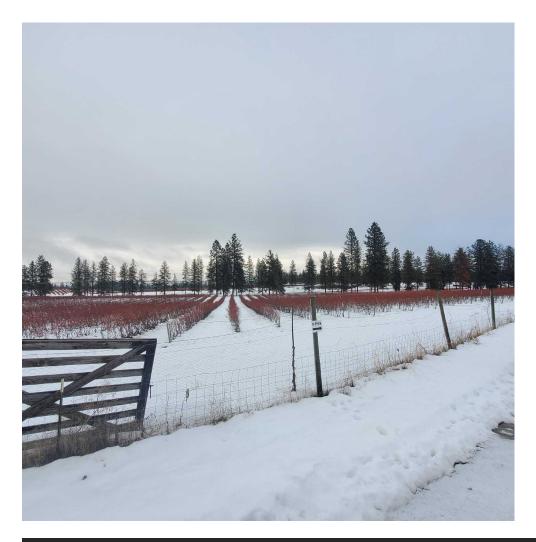

## WALSER FARMS 127 Acres Available

Ford, Washington

# **WALSER FARMS**

Devils Gap Road Angels Landing Road My Drive North Ford, Washington

**WASHINGTON** is one of the highest Blueberry producing state in the country & is the #1 producer of organic berries