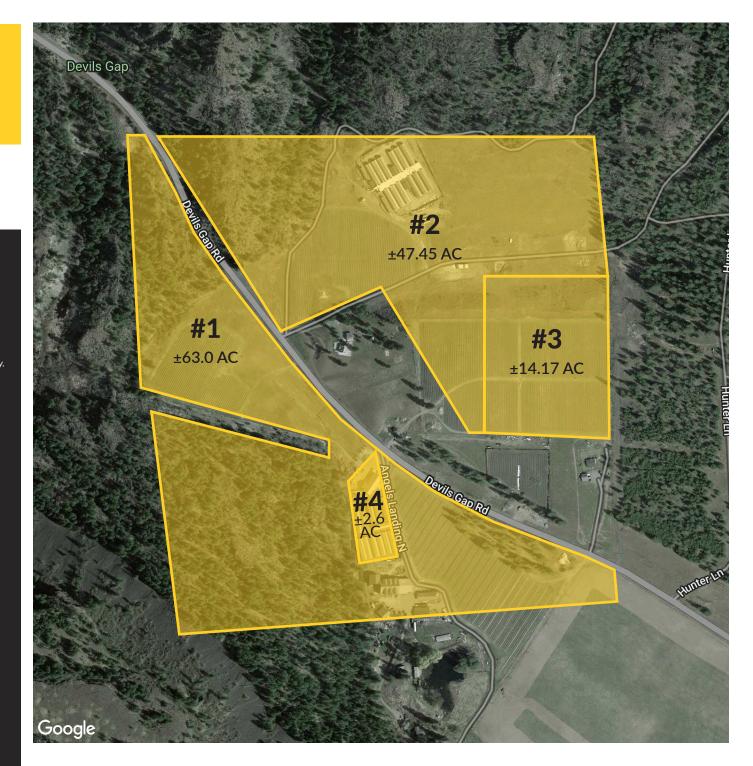

## SALE DETAILS

SALE PRICE: \$4,250,000 \*Processing equipment & cold storage can be purchased separately.

Contact Listing Broker for more information

Zoning: Agriculture/Industrial

Parcel Numbers -1. 2739024300020:  $\pm 63.0 \text{ AC}$ 2. 2739024300050:  $\pm 47.45 \text{ AC}$ 3. 2739024300040:  $\pm 14.17 \text{ AC}$ 4. 2739024300025:  $\pm 2.6 \text{ AC}$ Total:  $\pm 127 \text{ AC}$ 

# **WALSER FARMS**

Devils Gap Road Angels Landing Road My Drive North Ford, Washington

**WASHINGTON** is one of the highest Blueberry producing state in the country & is the #1 producer of organic berries