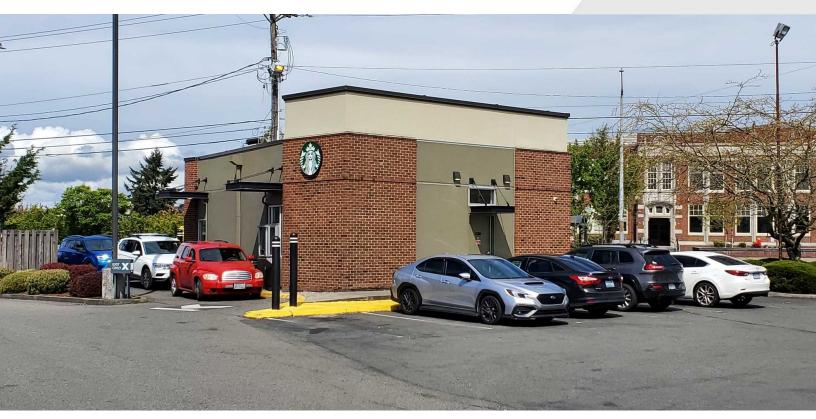

## 2008 6th Ave

Tacoma, Washington 98403

### **Property Highlights**

- Established Starbucks location since 2008
- Current Lease Term: 3/1/23 2/28/28
- Two Remaining Lease Extension Terms:
  - 3/1/28 2/28/33
  - 3/1/33 2/28/38
- Price: \$1,225,000