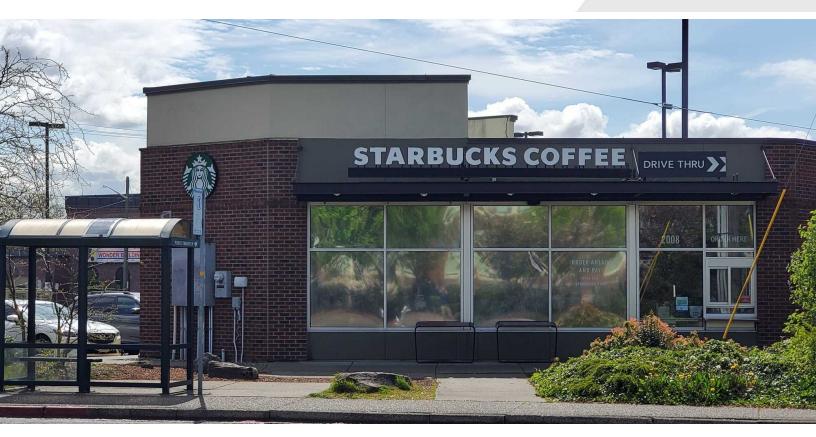

## 2008 6th Ave

Tacoma, Washington 98403

### **Property Highlights**

- Established Starbucks location since 2008
- Current Lease Term: 3/1/23 2/28/28
- Two Remaining Lease Extension Terms:
  - 3/1/28 2/28/33
  - 3/1/33 2/28/38
- Price: \$1,225,000