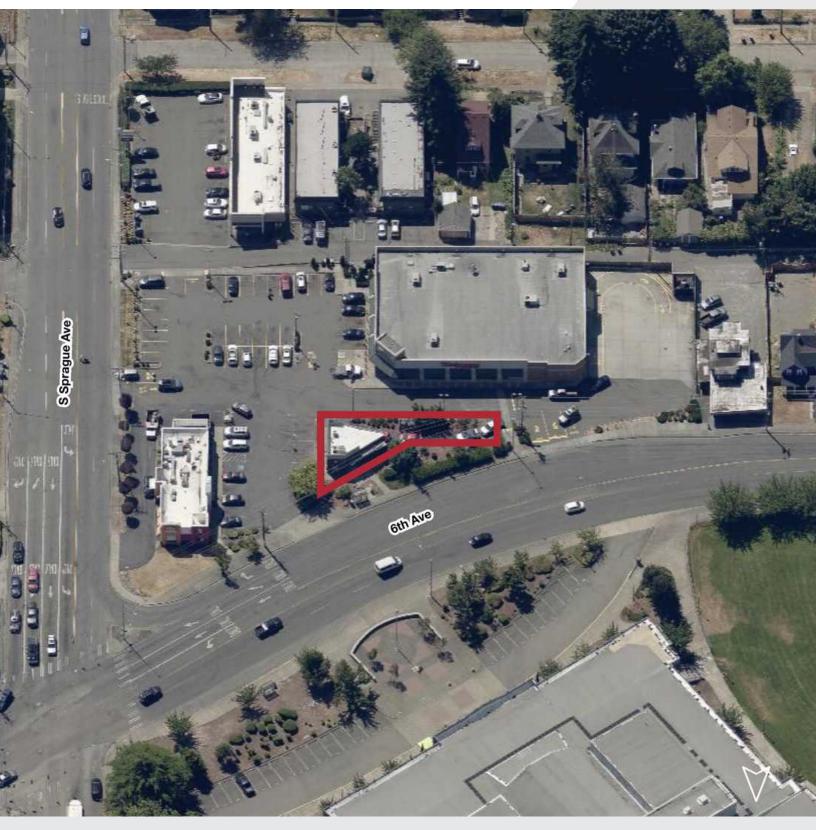

## 2008 6th Ave

Tacoma, Washington 98403

### **Property Highlights**

- Established Starbucks location since 2008
- Current Lease Term: 3/1/23 2/28/28
- Two Remaining Lease Extension Terms:
  - 3/1/28 2/28/33
  - 3/1/33 2/28/38
- Price: \$1,225,000