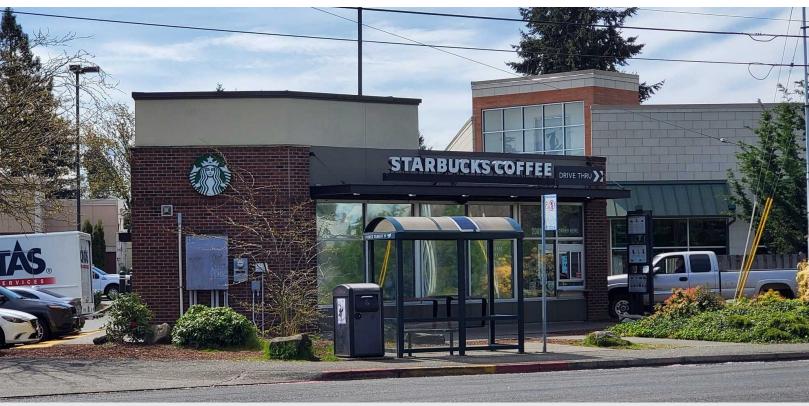

## 2008 6th Ave

Tacoma, Washington 98403

### **Property Highlights**

- Established Starbucks location since 2008
- Current Lease Term: 3/1/23 2/28/28
- Two Remaining Lease Extension Terms:
  - 3/1/28 2/28/33
  - 3/1/33 2/28/38
- Price: \$1,225,000