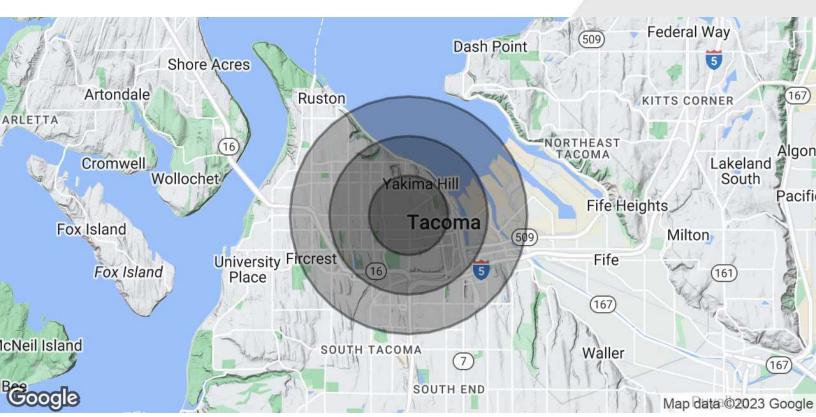

#### **Al Robertson**

Senior Vice President | 206.388.6030 arobertson@nai-psp.com

| POPULATION           | 1 MILE    | 2 MILES   | 3 MILES   |
|----------------------|-----------|-----------|-----------|
| Total Population     | 27,225    | 57,948    | 101,220   |
| Average Age          | 35.8      | 37.3      | 37.9      |
| Average Age (Male)   | 36.8      | 37.5      | 37.4      |
| Average Age (Female) | 35.3      | 37.2      | 38.9      |
| HOUSEHOLDS & INCOME  | 1 MILE    | 2 MILES   | 3 MILES   |
| Total Households     | 13,096    | 27,242    | 46,863    |
| # of Persons per HH  | 2.1       | 2.1       | 2.2       |
| Average HH Income    | \$70,746  | \$78,626  | \$78,513  |
| Average House Value  | \$345,018 | \$366,807 | \$336,154 |
|                      |           |           |           |

<sup>\*</sup> Demographic data derived from 2020 ACS - US Census