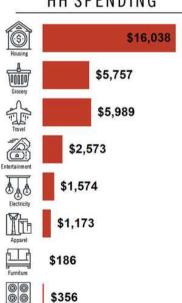

## **Location Facts & Demographics**

CITY, STATE

Bellingham, WA

POPULATION

95,286

AVG. HHSIZE

2.36

**MEDIAN HHINCOME** 

\$48,115

HOME OWNERSHIP

EMPLOYMENT

49.57 % Employed 2.41 % Unemployed

**EDUCATION** 

High School Grad: 25.67 %

Some College: 24.87 %

Associates: 9.48 %