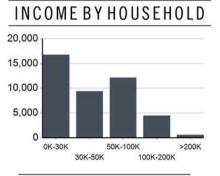

## **Location Facts & Demographics**

CITY, STATE

Bellingham, WA

POPULATION

95,286

AVG. HHSIZE

2.36

**MEDIAN HHINCOME** 

\$48,115

HOME OWNERSHIP

EMPLOYMENT

49.57 % Employed 2.41 % Unemployed

**EDUCATION** 

High School Grad: 25.67 %

Some College: 24.87 %

Associates: 9.48 %