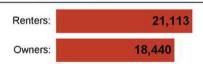

# **AREA DEMOGRAPHICS**

10 MINUTE DRIVE FROM SUBJECT LOCATION

## **Location Facts & Demographics**

CITY, STATE

Bellingham, WA

POPULATION

95,286

AVG. HHSIZE

2.36

**MEDIAN HHINCOME** 