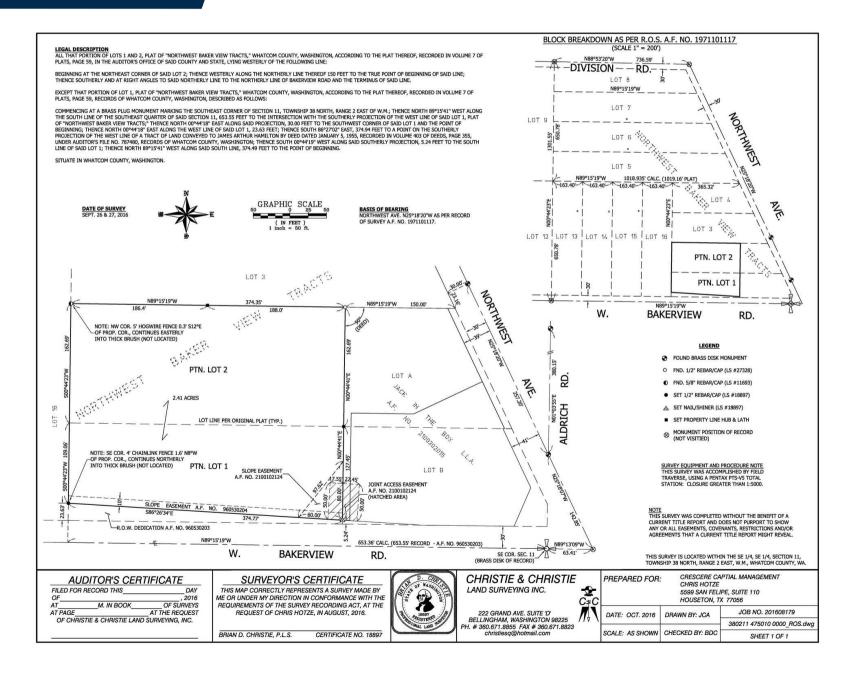

ox. 8ft above the road grade. Planned commercial zoning with multi-family allowed on the second floor utilizing density bonuses. Access off Bakerview is a shared driveway with Jack in the Box and a second shared access could be available with the property to the west. Currently has right-in, right-out only onto W Bakerview Rd. Critical Areas Report completed July 23' completed. Incredible upside potential for development in Bellingham's gateway to the north.





- Close Proximity to:
  - ∘ I-5
  - BellinghamInternational Airport
  - National Grocers
  - Costco
  - National Food Chains

- Daily Traffic Count: 24,773
- Completed 2023 Critical Areas Report
- Zoning: Commercial w/Multi-Family Possibility
- Contact Brokers for More Information



# **SURVEY**1108 W BAKERVIEW RD, BELLINGHAM





# **RETAILER MAP**



# **AREA DEMOGRAPHICS**

10 MINUTE DRIVE FROM SUBJECT LOCATION

## **Location Facts & Demographics**

CITY, STATE

Bellingham, WA

POPULATION

95,286

AVG. HHSIZE

2.36

**MEDIAN HHINCOME** 

\$48,115

HOME OWNERSHIP



EMPLOYMENT



49.57 % Employed 2.41 % Unemployed

**EDUCATION** 

High School Grad: 25.67 %

Some College: 24.87 %

Associates: 9.48 %

Bachelors: 29.93 %



#### RACE & ETHNICITY

White: 72.39 %
Asian: 5.40 %

Native American: 0.81 %

Pacific Islanders: 0.08 %

African-American: 0.71 %

Hispanic: 11.36 %

Two or More Races:

9.26 %

**catylist** Research







or advantagion implied havior in from uniform we down widols. It is provided without any in preventation, was not or guarantee, expressed recognition of writing the interest and writing the i