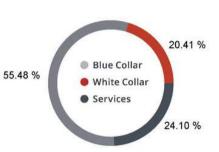

# **AREA DEMOGRAPHICS**

10 MINUTE DRIVE FROM SUBJECT LOCATION

## **Location Facts & Demographics**

CITY, STATE

Bellingham, WA

POPULATION

95,286

AVG. HHSIZE

2.36

**MEDIAN HHINCOME** 