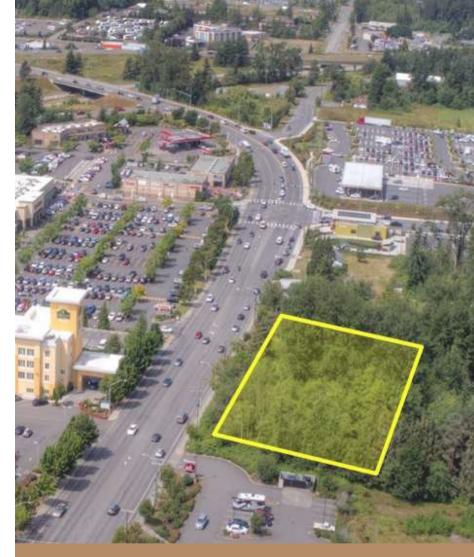

# **DETAILS**1108 W BAKERVIEW RD, BELLINGHAM

Prime commercial site on 2.3 acre rectangular lot with high visibility located approx. 550ft east of the main Costco entrance and immediately west of Jack In The Box w/approximately 376ft of road frontage along W Bakerview Rd. The site is level, approx. 8ft above the road grade. Planned commercial zoning with multi-family allowed on the second floor utilizing density bonuses. Access off Bakerview is a shared driveway with Jack in the Box and a second shared access could be available with the property to the west. Currently has right-in, right-out only onto W Bakerview Rd. Critical Areas Report completed July 23' completed. Incredible upside potential for development in Bellingham's gateway to the north.