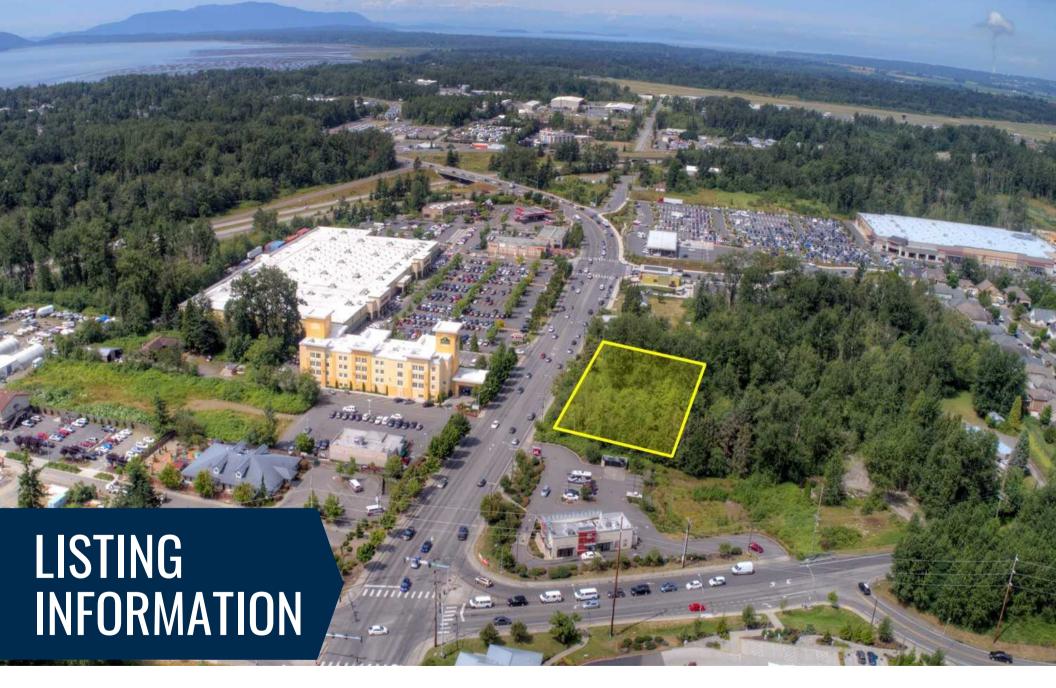

- 1108 W BAKERVIEW ROAD
- PARCEL # 380211475010; 380211482026
- PRICE: \$975,000
- 2.43 ACRES, COMMERCIAL ZONING

# **DETAILS**1108 W BAKERVIEW RD, BELLINGHAM

Prime commercial site on 2.3 acre rectangular lot with high visibility located approx. 550ft east of the main Costco entrance and immediately west of Jack In The Box w/approximately 376ft of road frontage along W Bakerview Rd. The site is level, approx. 8ft above the road grade. Planned commercial zoning with multi-family allowed on the second floor utilizing density bonuses. Access off Bakerview is a shared driveway with Jack in the Box and a second shared access could be available with the property to the west. Currently has right-in, right-out only onto W Bakerview Rd. Critical Areas Report completed July 23' completed. Incredible upside potential for development in Bellingham's gateway to the north.

- Close Proximity to:
  - ∘ I-5
  - BellinghamInternational Airport
  - National Grocers
  - Costco
  - National Food Chains

- Daily Traffic Count: 24,773
- Completed 2023 Critical Areas Report
- Zoning: Commercial w/Multi-Family Possibility
- Contact Brokers for More Information