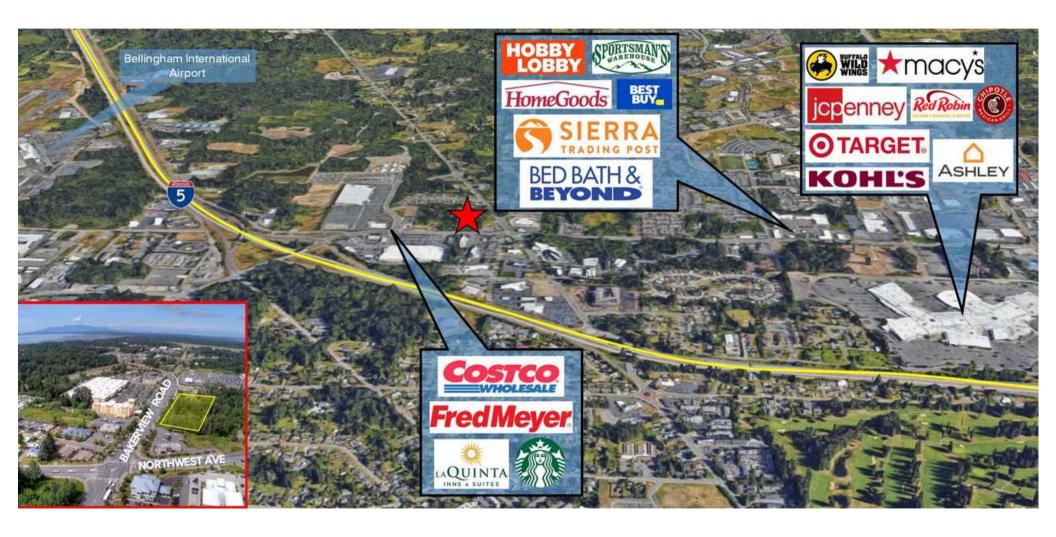

# **DETAILS**1108 W BAKERVIEW RD, BELLINGHAM

Prime commercial site on 2.3 acre rectangular lot with high visibility located approx. 550ft east of the main Costco entrance and immediately west of Jack In The Box w/approximately 376ft of road frontage along W Bakerview Rd. The site is level, approx. 8ft above the road grade. Planned commercial zoning with multi-family allowed on the second floor utilizing density bonuses. Access off Bakerview is a shared driveway with Jack in the Box and a second shared access could be available with the property to the west. Currently has right-in, right-out only onto W Bakerview Rd. Critical Areas Report completed July 23' completed. Incredible upside potential for development in Bellingham's gateway to the north.

- Close Proximity to:
  - ∘ I-5
  - BellinghamInternational Airport
  - National Grocers
  - Costco
  - National Food Chains

- Daily Traffic Count: 24,773
- Completed 2023 Critical Areas Report
- Zoning: Commercial w/Multi-Family Possibility
- Contact Brokers for More Information

# **RETAILER MAP**