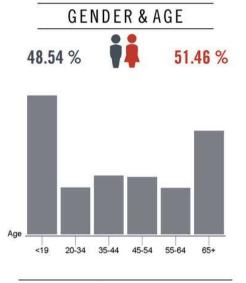

# **AREA DEMOGRAPHICS**

10 MINUTE DRIVE FROM SUBJECT LOCATION

## **Location Facts & Demographics**

CITY, STATE

Bellingham, WA

POPULATION

95,286

AVG. HHSIZE

2.36

**MEDIAN HHINCOME** 