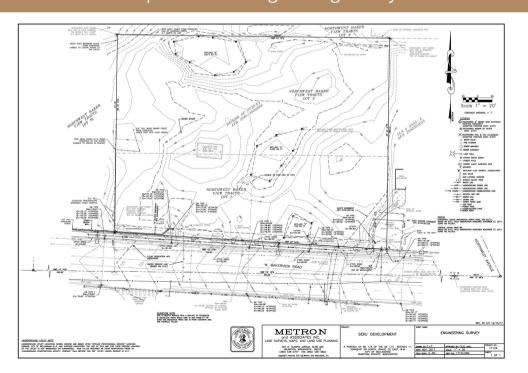

360.223.3944 KINGSLEY@WINDERMERE.COM



# **DETAILS**1108 W BAKERVIEW RD, BELLINGHAM

Prime commercial site on 2.3 acre rectangular lot with high visibility located approx. 550ft east of the main Costco entrance and immediately west of Jack In The Box w/approximately 376ft of road frontage along W Bakerview Rd. The site is level, approx. 8ft above the road grade. Planned commercial zoning with multi-family allowed on the second floor utilizing density bonuses. Access off Bakerview is a shared driveway with Jack in the Box and a second shared access could be available with the property to the west. Currently has right-in, right-out only onto W Bakerview Rd. Critical Areas Report completed July 23' completed. Incredible upside potential for development in Bellingham's gateway to the north.





- Close Proximity to:
  - ∘ I-5
  - BellinghamInternational Airport
  - National Grocers
  - Costco
  - National Food Chains

- Daily Traffic Count: 24,773
- Completed 2023 Critical Areas Report
- Zoning: Commercial w/Multi-Family Possibility
- Contact Brokers for More Information



# **SURVEY**1108 W BAKERVIEW RD, BELLINGHAM





# **RETAILER MAP**



# **AREA DEMOGRAPHICS**

10 MINUTE DRIVE FROM SUBJECT LOCATION

## **Location Facts & Demographics**

CITY, STATE

Bellingham, WA

POPULATION

95,286

AVG. HHSIZE

2.36

**MEDIAN HHINCOME** 

\$48,115

HOME OWNERSHIP



EMPLOYMENT



49.57 % Employed 2.41 % Unemployed

**EDUCATION** 

High School Grad: 25.67 %

Some College: 24.87 %

Associates: 9.48 %

Bachelors: 29.93 %



#### RACE & ETHNICITY

White: 72.39 %
Asian: 5.40 %

Native Am