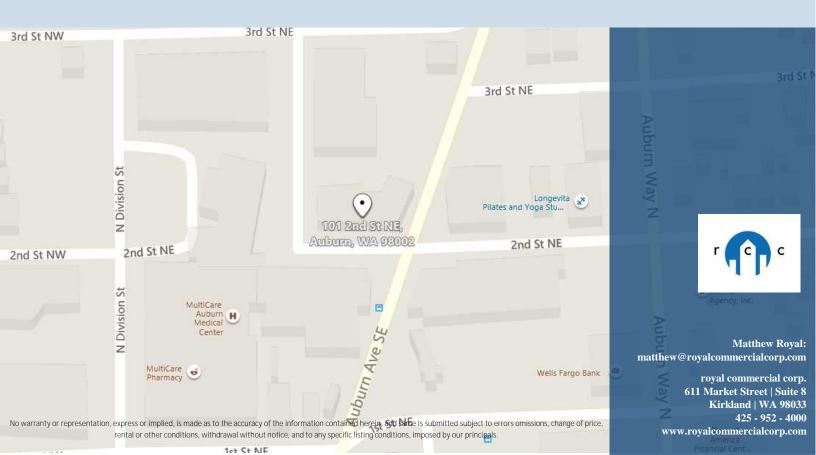

#### The Location

South Sound Surgery Center is located in the heart of Auburn's medical district, on a busy corner lot. Highly visible frontage with great street appeal and exterior signage available. Exceptionally situated, the building is across the street from the MultiCare Auburn Medical Center, and approximately 28 miles south of Seattle.