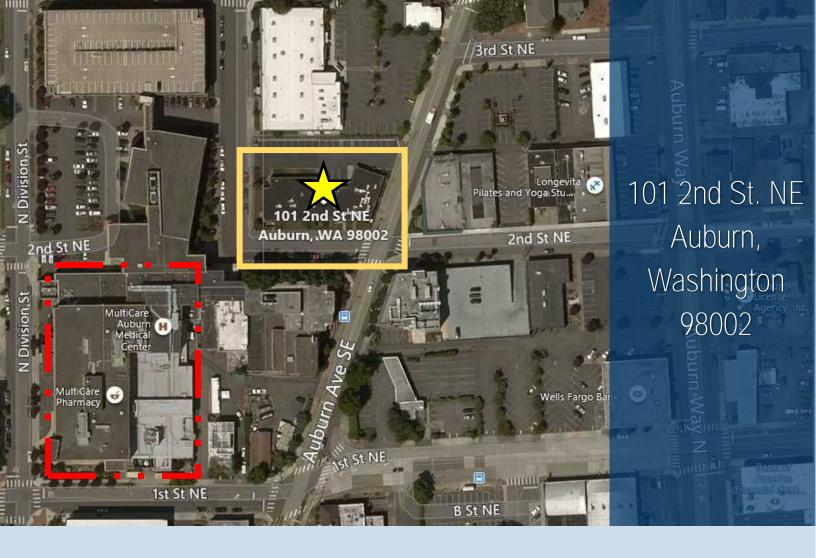

#### The Location

South Sound Surgery Center is located in the heart of Auburn's medical district, on a busy corner lot. Highly visible frontage with great street appeal and exterior signage available. Exceptionally situated, the building is across the street from the MultiCare Auburn Medical Center, and approximately 28 miles south of Seattle.