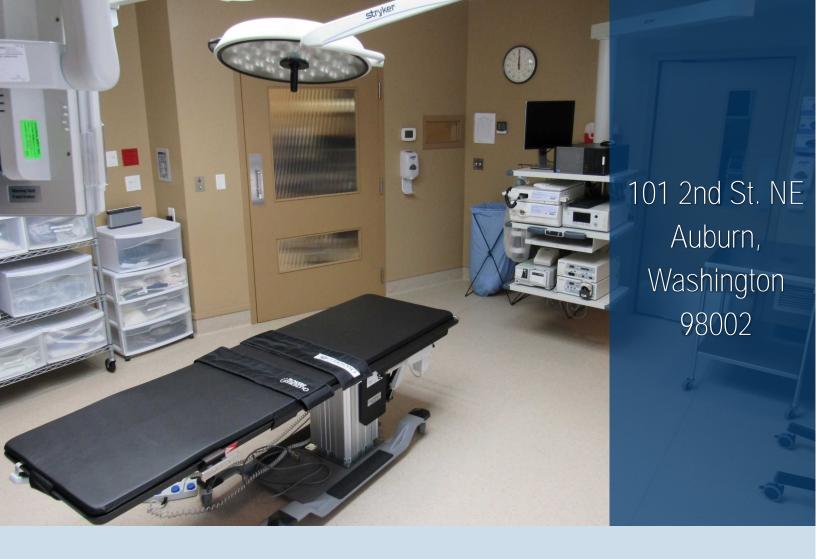

### **Property Basics**

South Sound Surgery Center is a single story stand-alone corner building on 25,242 sqft. The building has large windows, well groomed landscaping and currently has medical build-out. Excellent parking with 25 dedicated spaces. Overall building is 17,740 sqft: Medical Office 12,450 sqft, Storage Warehouse 5,290 sqft.

#### The Location

South Sound Surgery Center is located in the heart of Auburn's medical district, on a busy corner lot. Highly visible frontage with great street appeal and exterior signage available. Exceptionally situated, the building is across the street from the MultiCare Auburn Medical Center, and approximately 28 miles south of Seattle.