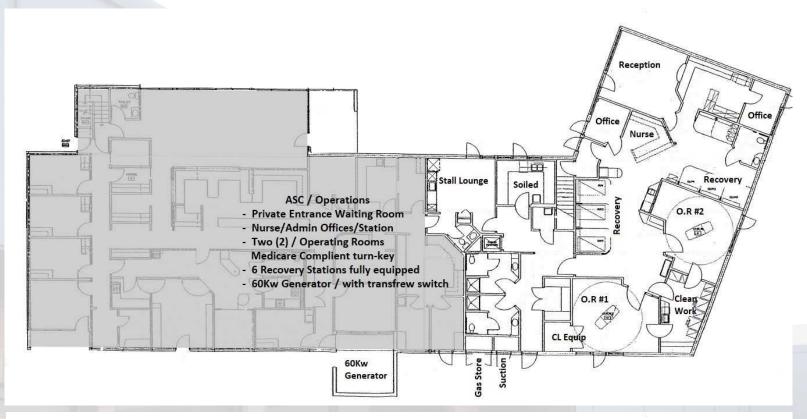

### **Property Basics**

South Sound Surgery Center is a single story stand-alone corner building on 25,242 sqft. The building has large windows, well groomed landscaping and currently has medical build-out. Excellent parking with 25 dedicated spaces. Overall building is 17,740 sqft: Medical Office 12,450 sqft, Storage Warehouse 5,290 sqft.

Matthew Royal: matthew@royalcommercialcorp.com

royal commercial corp. 611 Market Street | Suite 8 Kirkland | WA 98033 425 - 952 - 4000 www.royalcommercialcorp.com

Not Drawn to Scale

Matthew Royal: matthew@royalcommercialcorp.com