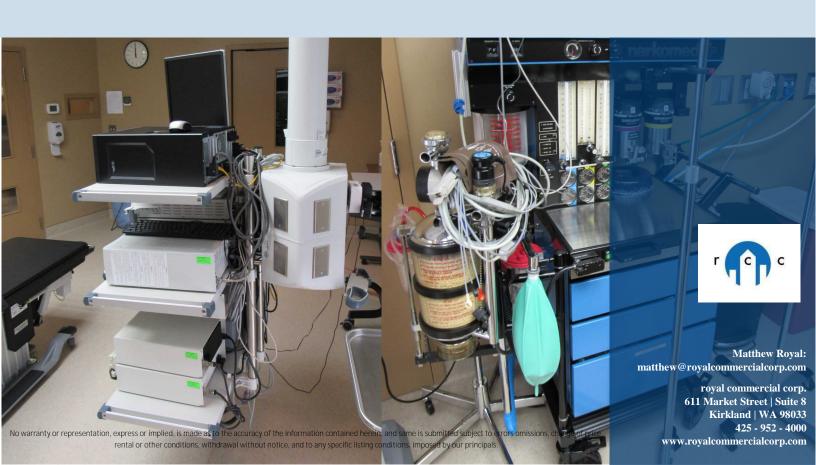

### **Property Basics**

South Sound Surgery Center is a single story stand-alone corner building on 25,242 sqft. The building has large windows, well groomed landscaping and currently has medical build-out. Excellent parking with 25 dedicated spaces. Overall building is 17,740 sqft: Medical Office 12,450 sqft, Storage Warehouse 5,290 sqft.