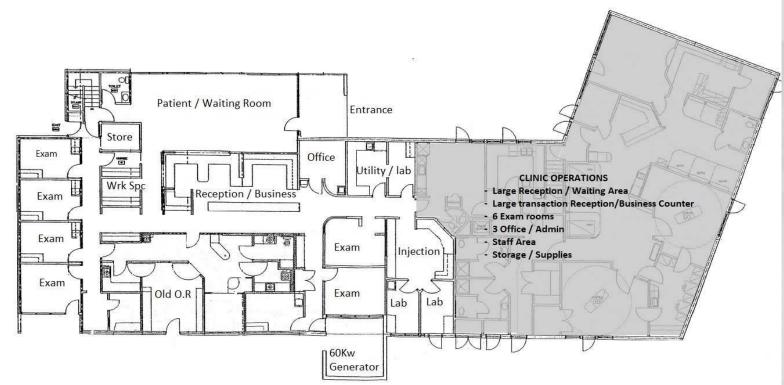

### **Property Basics**

South Sound Surgery Center is a single story stand-alone corner building on 25,242 sqft. The building has large windows, well groomed landscaping and currently has medical build-out. Excellent parking with 25 dedicated spaces. Overall building is 17,740 sqft: Medical Office 12,450 sqft, Storage Warehouse 5,290 sqft.

Matthew Royal: matthew@royalcommercialcorp.com

royal commercial corp. 611 Market Street | Suite 8 Kirkland | WA 98033 425 - 952 - 4000 www.royalcommercialcorp.com

Not Drawn to Scale

Matthew Royal: matthew@royalcommercialcorp.com