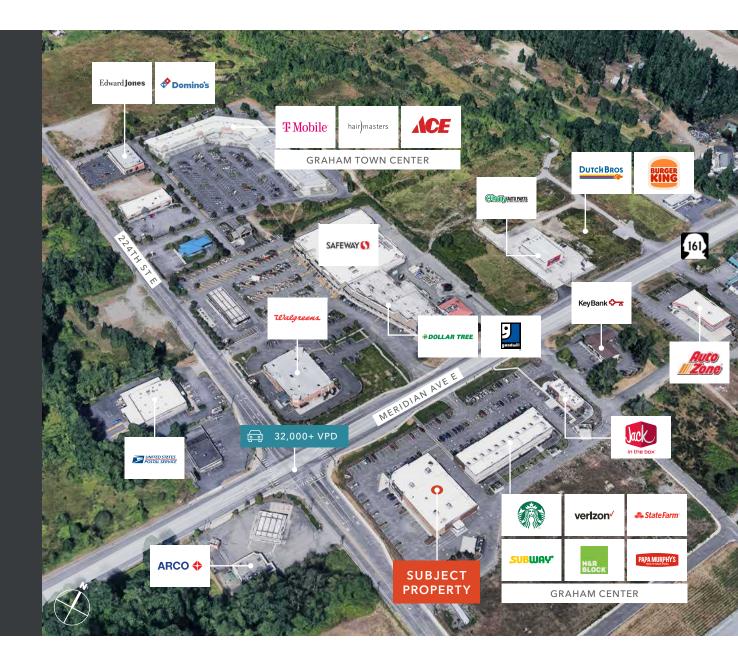

## LOCATED IN THE GRAHAM CENTRAL RETAIL CORE

\$3,500,000 sale price

\$15.00, NNN asking lease rate

17,471 SF building

73,703 SF site area

Drive-thru

Built in 2009

RAC - Rural Activity Center zoning

**TACOMA** 

*40 MIN 65 MIN* SEATTLE

AVAILABLE FOR SALE OR LEASE KIDDER MATHEWS