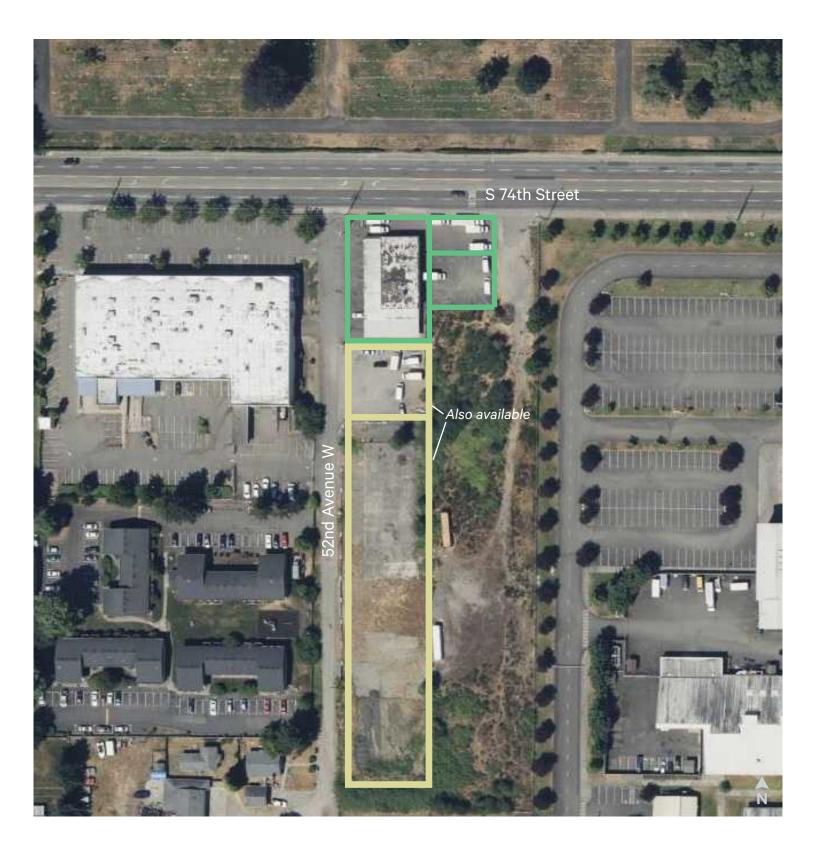

w Park Golf Course. Three grade level doors offer multiple access points to the inside of the building with a fenced-in and secured parking areas. This building is very clean inside with wide open areas and 15' ceiling height. Also, plenty of parking available in and around the building as well. Zoning is NC-2, City of Lakewood which allows many commercial uses including but not limited to furniture and appliance sales, general retail, small scale manufacturing, office and professional services, small craft distillery and many more.

### Details

- + Building size: 5,922 SF
- + Lot size: 22,813 SF / .52 acres
- + Lease Rate: \$8,500 + NNN's
- + Sale Price: \$1,700,000
- + Zoning: NC2, City of Lakewood
- + Traffic Counts: 19,757 ADT ESFR 2023

## For Sale or Lease

# **Available Parcels**



### For Sale or Lease



### **Contact Us**

### Leon Titus

Associate +1 253 596 0042 leon.titus@cbre.com

#### Ketner Sheean

First Vice President +1 253 596 0028 ketner.sheean@cbre.com CBRE, Inc. 1201 Pacific Avenue Suite #1502 Tacoma, WA 98402

© 2023 CBRE, Inc. All rights reserved. This information has been obtained from sources believed reliable, but has not been verified for accuracy or completeness. You should conduct a careful, independent investigation of the property and verify all information. Any reliance on this information is solely at your own risk. CBRE and the CBRE logo are service marks of CBRE, Inc. All other marks displayed on this document are the property of their respective owners, and the use of such logos does not imply any affiliation with or endorsement of CBR