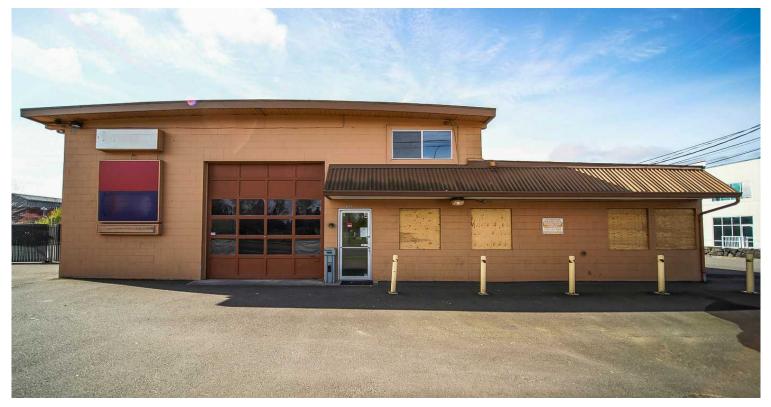

### **Property Information**

Ideally located building positioned on busy 74<sup>th</sup> St. W, and close to Meadow Park Golf Course. Three grade level doors offer multiple access points to the inside of the building with a fenced-in and secured parking areas. This building is very clean inside with wide open areas and 15' ceiling height. Also, plenty of parking available in and around the building as well. Zoning is NC-2, City of Lakewood which allows many commercial uses including but not limited to furniture and appliance sales, general retail, small scale manufacturing, office and professional services, small craft distillery and many more.

### Details

- + Building size: 5,922 SF
- + Lot size: 22,813 SF / .52 acres
- + Lease Rate: \$8,500 + NNN's
- + Sale Price: \$1,700,000
- + Zoning: NC2, City of Lakewood
- + Traffic Counts: 19,757 ADT ESFR 2023