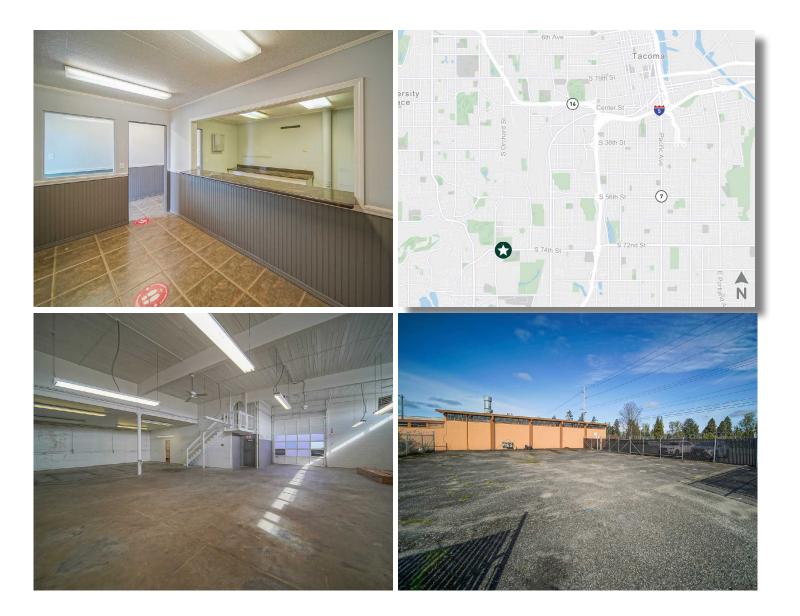

### **Property Information**

Ideally located building positioned on busy 74<sup>th</sup> St. W, and close to Meadow Park Golf Course. Three grade level doors offer multiple access points to the inside of the building with a fenced-in and secured parking areas. This building is very clean inside with wide open areas and 15' ceiling height. Also, plenty of parking available in and around the building as well. Zoning is NC-2, City of Lakewood which allows many commercial uses including but not limited to furniture and appliance sales, general retail, small scale manufacturing, office and professional services, small craft distillery and many more.

### Details

- + Building size: 5,922 SF
- + Lot size: 22,813 SF / .52 acres
- + Lease Rate: \$8,500 + NNN's
- + Sale Price: \$1,700,000
- + Zoning: NC2, City of Lakewood
- + Traffic Counts: 19,757 ADT ESFR 2023