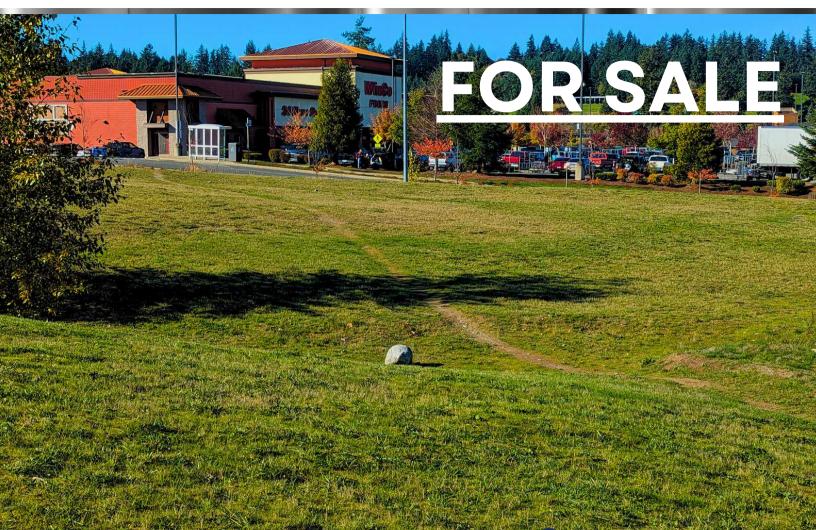

# **PROPERTY FEATURES**

1.32 Acres

- › Lighted Intersection
- > Bay Vista Phase 3
- Visible from Hwy 3
- -
- Zoned Incorporated City
- Next to Winco & Carl's Jr
- One Block From Hwy Access
- Minutes to Seattle Ferry &

### PRIME LAND, HIGH VISIBILITY

Coveted 1.32 Acres: City-zoned gem near Seattle ferry, & PSNS

Secure your legacy with this prestigious 1.32-acre parcel. Strategically located for the discerning investor, this prime real estate offers unparalleled highway visibility in a city-zoned environment.

## DANIEL MORSE, CEO

Designated Broker (360) 207-0280 daniel@morseandbrown.com

morseandbrown.com

Just minutes from the Seattle ferry and PSNS and adjacent to esteemed establishments like Winco and Carl's Jr., this property promises not only a sound investment but a lifestyle statement.