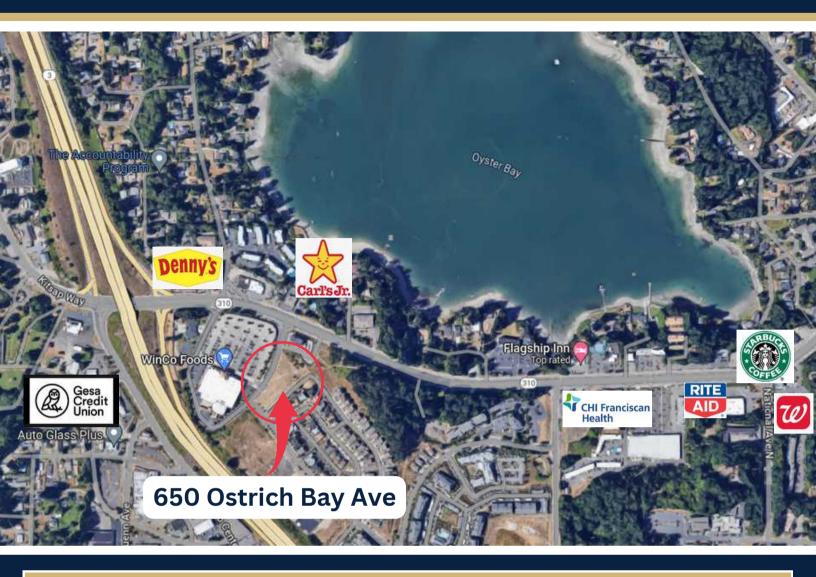

# **PROPERTY FEATURES**

1.32 Acres

- › Lighted Intersection
- > Bay Vista Phase 3
- Visible from Hwy 3
- -
- Zoned Incorporated City
- Next to Winco & Carl's Jr
- One Block From Hwy Access
- Minutes to Seattle Ferry &

PSNS

650 OSTRICH BAY AVENUE 360-207-0280

## DANIEL MORSE, CEO

Designated Broker (360) 207-0280 daniel@morseandbrown.com

morseandbrown.com

Just minutes from the Seattle ferry and PSNS and adjacent to esteemed establishments like Winco and Carl's Jr., this property promises not only a sound investment but a lifestyle statement.