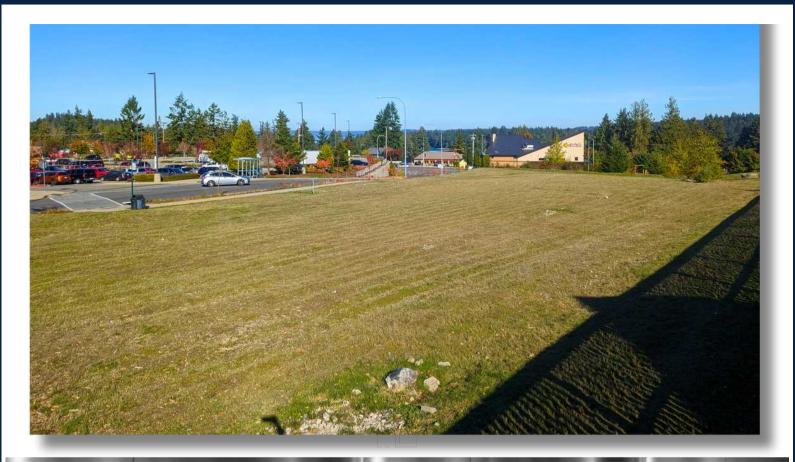

# **PROPERTY FEATURES**

1.32 Acres

- › Lighted Intersection
- > Bay Vista Phase 3
- Visible from Hwy 3
- -
- Zoned Incorporated City
- Next to Winco & Carl's Jr
- One Block From Hwy Access
- Minutes to Seattle Ferry &

### PRIME LAND, HIGH VISIBILITY

Coveted 1.32 Acres: City-zoned gem near Seattle ferry, & PSNS

Secure your legacy with this prestigious 1.32-acre parcel. Strategically located for the discerning investor, this prime real estate offers unparalleled highway visibility in a city-zoned environment.