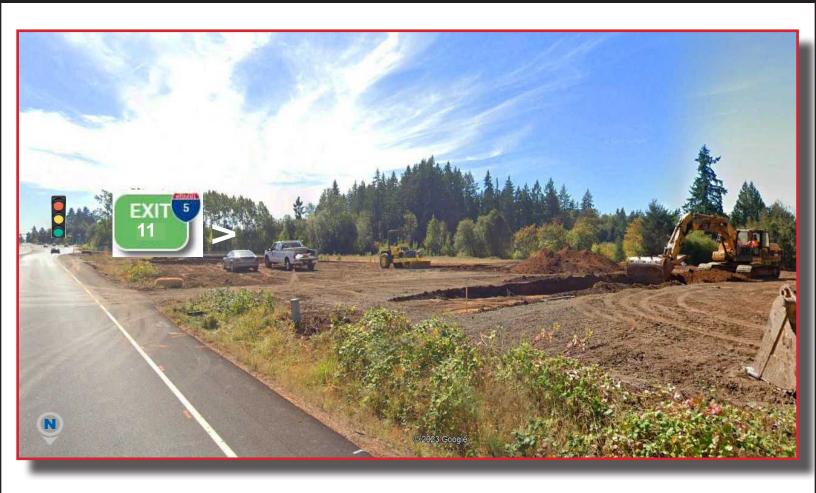

## Commercial Project Opportunity

3.19 AC - CR-1 - 2 Bldgs - 13,020 SF Partial Build Out

22312 NE 10th Ave Ridgefield, WA 98642

NE 10th Ave & Hwy 502 - I-5 Exit 11

3.19 AC

CR-1 Zoning

- Project Approved for Retail or Contractor
- 270' +/- Frontage on 10th Ave
- 340 Yds to Hwy 502 (NE 219th St)

\$2,000,000

- 6,720 SF Bldg Approved/ Permitted/ Partially Started for Store & Warehouse Use
- Some Materials Included \*Except; Windows, Siding, Roofing
- Foundation Poured
- 28 Parking Spaces
- Permitted Bldg Septic Power Water
- Storm Water In
- 6,300 SF Bldg (for Storage) Not Permitted/ Foundation Poured