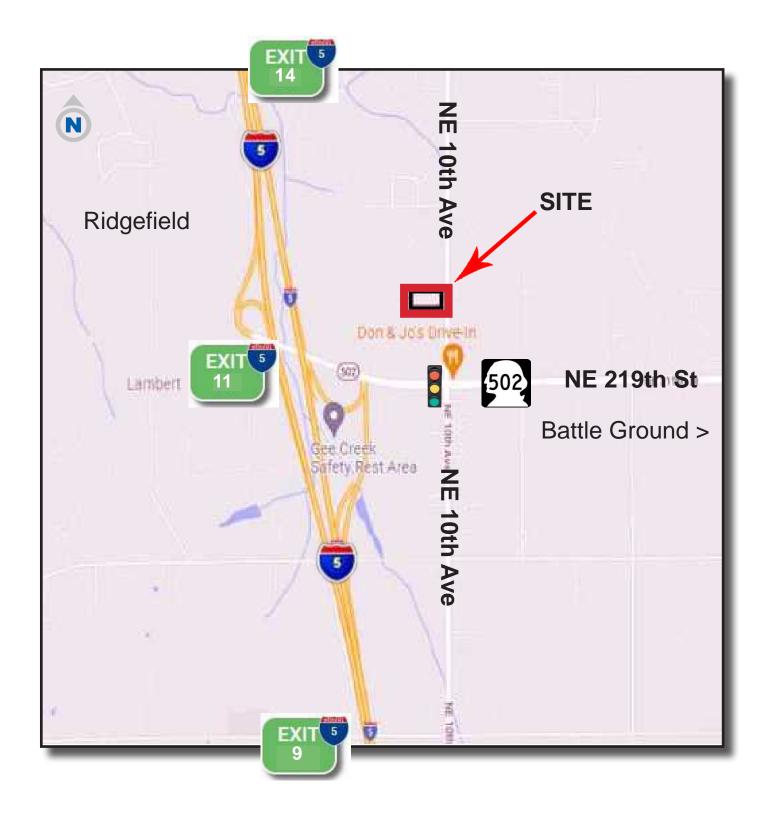

## Commercial Project Opportunity

3.19 AC - CR-1 - 2 Bldgs - 13,020 SF Partial Build Out

22312 NE 10th Ave Ridgefield, WA 98642

NE 10th Ave & Hwy 502 - I-5 Exit 11

3.19 AC

CR-1 Zoning

- Project Approved for Retail or Contractor
- 270' +/- Frontage on 10th Ave
- 340 Yds to Hwy 502 (NE 219th St)

## Kelly D Shea

**Commercial** 

360.823.5110 Of f i ce 360.921.3710 Cell

Property can be Accessed via NE 10th Ave from I-5 Exits 9, 11 & 14 Nearest is Exit 11

- 11 Miles to Downtown Vancouver via I-5
- 15 Miles to Downtown Portland via I-5
- 20 Miles to Portland International Airport via I-5 to I-205