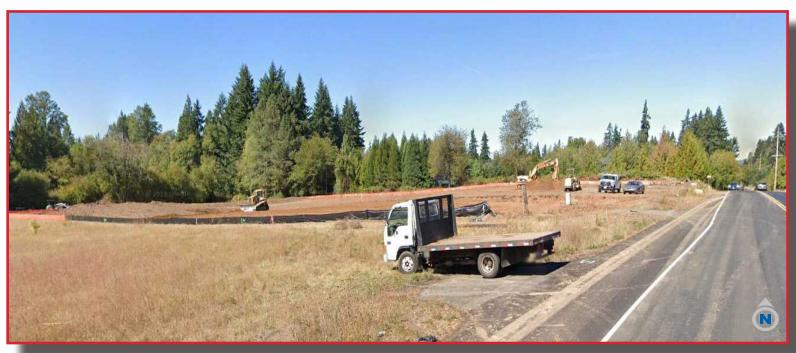

## Commercial Project Opportunity

3.19 AC - CR-1 - 2 Bldgs - 13,020 SF Partial Build Out

22312 NE 10th Ave Ridgefield, WA 98642

NE 10th Ave & Hwy 502 - I-5 Exit 11

3.19 AC

CR-1 Zoning

- Project Approved for Retail or Contractor
- 270' +/- Frontage on 10th Ave
- 340 Yds to Hwy 502 (NE 219th St)

\$2,000,000

- 6,720 SF Bldg Approved/ Permitted/ Partially Started for Store & Warehouse Use
- Some Materials Included \*Except; Windows, Siding, Roofing
- Foundation Poured
- 28 Parking Spaces
- Permitted Bldg Septic Power Water
- Storm Water In
- 6,300 SF Bldg (for Storage) Not Permitted/ Foundation Poured