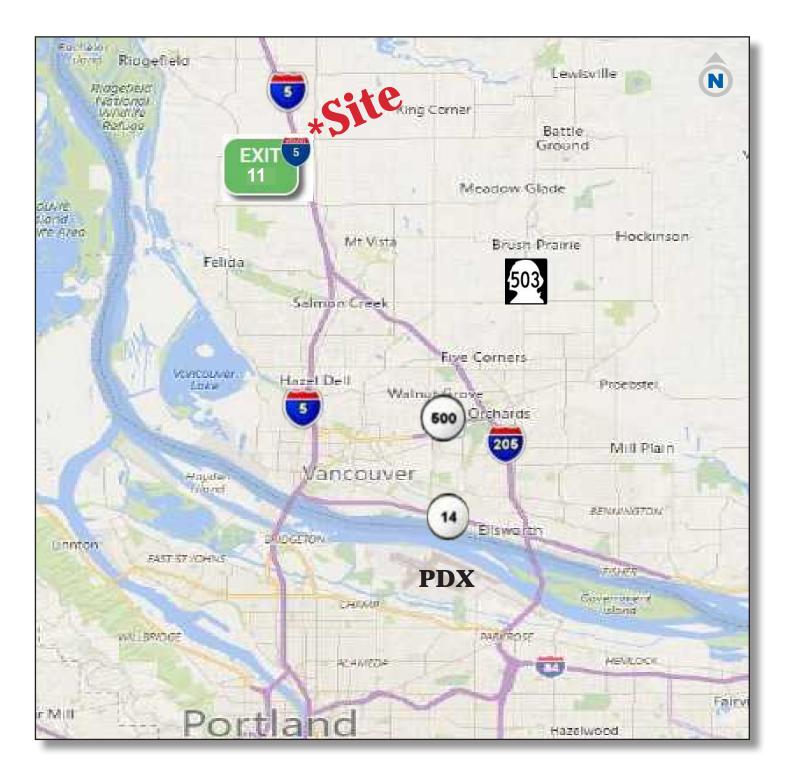

## Kelly D Shea

**Commercial** 

360.823.5110 Of f i ce 360.921.3710 Cell

Property can be Accessed via NE 10th Ave from I-5 Exits 9, 11 & 14 Nearest is Exit 11

- 11 Miles to Downtown Vancouver via I-5
- 15 Miles to Downtown Portland via I-5
- 20 Miles to Portland International Airport via I-5 to I-205