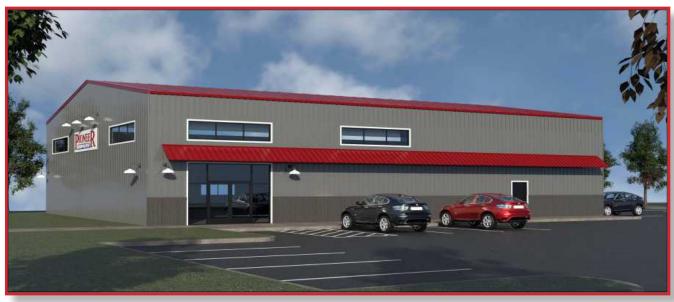

## Commercial Project Opportunity

3.19 AC - CR-1 - 2 Bldgs - 13,020 SF Partial Build Out

22312 NE 10th Ave Ridgefield, WA 98642

NE 10th Ave & Hwy 502 - I-5 Exit 11

3.19 AC

CR-1 Zoning

- Project Approved for Retail or Contractor
- 270' +/- Frontage on 10th Ave
- 340 Yds to Hwy 502 (NE 219th St)

\$2,000,000

- 6,720 SF Bldg Approved/ Permitted/ Partially Started for Store & Warehouse Use
- Some Materials Included \*Except; Windows, Siding, Roofing
- Foundation Poured
- 28 Parking Spaces
- Permitted Bldg Septic Power Water
- Storm Water In
- 6,300 SF Bldg (for Storage) Not Permitted/ Foundation Poured