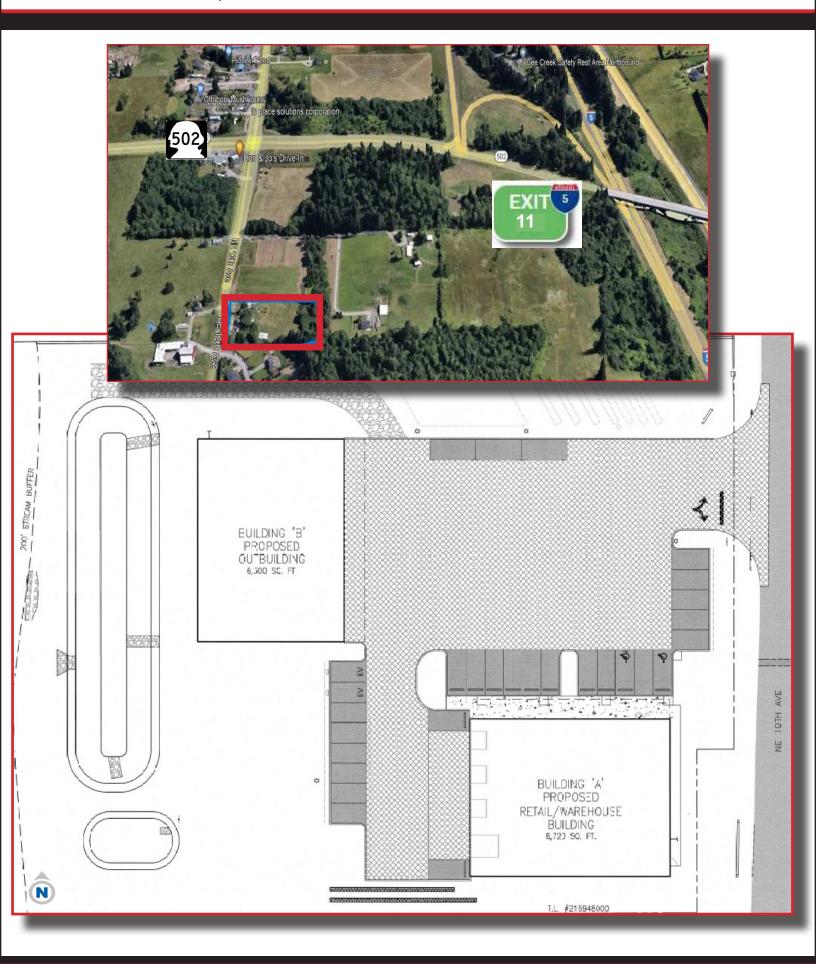

## Commercial Project Opportunity

3.19 AC - CR-1 - 2 Bldgs - 13,020 SF Partial Build Out

22312 NE 10th Ave Ridgefield, WA 98642

NE 10th Ave & Hwy 502 - I-5 Exit 11

3.19 AC

CR-1 Zoning

- Project Approved for Retail or Contractor
- 270' +/- Frontage on 10th Ave
- 340 Yds to Hwy 502 (NE 219th St)

\$2,000,000

- 6,720 SF Bldg Approved/ Permitted/ Partially Started for Store & Warehouse Use
- Some Materials Included \*Except; Windows, Siding, Roofing
- Foundation Poured
- 28 Parking Spaces
- Permitted Bldg Septic Power Water
- Storm Water In
- 6,300 SF Bldg (for Storage) Not Permitted/ Foundation Poured

## Kelly D Shea

**Commercial** 

360.823.5110 Of f i ce 360.921.3710 Cell

Property can be Accessed via NE 10th Ave from I-5 Exits 9, 11 & 14 Nearest is Exit 11

- 11 Miles to Downtown Vancouver via I-5
- 15 Miles to Downtown Portland via I-5
- 20 Miles to Portland International Airport via I-5 to I-205