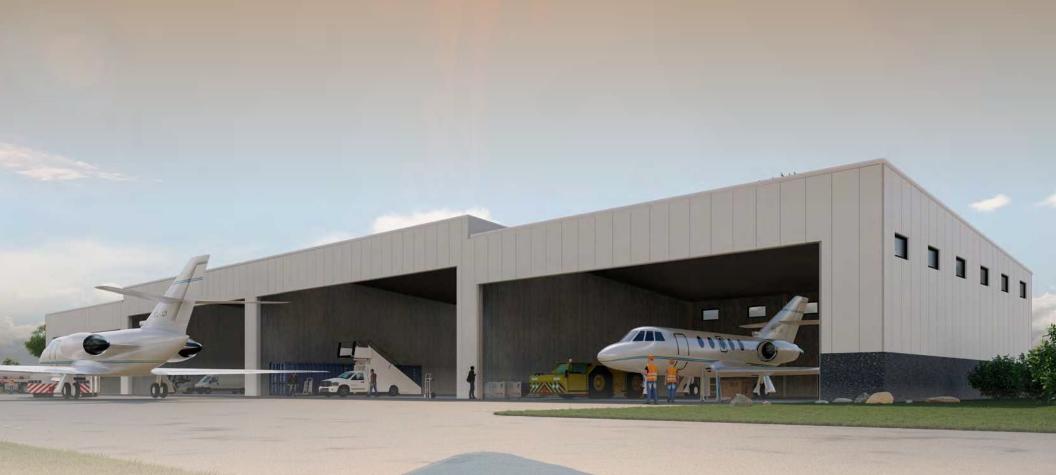

## COEUR D'ALENE-AIRPORT

CBRE is pleased to offer this premier opportunity to secure four brand-new corporate aircraft hangars at the Coeur D'Alene Airport. The Coeur D'Alene Airport has experienced rapid growth and a shortage of hangar space in recent years, and these new hangars offer a unique alternative for aircraft owners frequenting this airport. The hangars are scheduled for completion early 2024. The developer has also secured the adjacent land for additional custom build-to-suit hangars.

# HIGHLIGHTS

- End hangar units are ±5,625 SF, with 20' tall and 65' wide bi-fold hangar doors
- Middle hangar units are ±6,400 SF, with 24' tall and 65' wide bi-fold hangar doors
- Each hangar has an adjacent 1,320 SF office suite that can be customized
- · Insulated and heated hangar and office space
- The developer has secured a 50-year ground lease from the airport for this hangar development, and parties will be acquiring a long-term leasehold interest
- Only 25 miles from Spokane International Airport