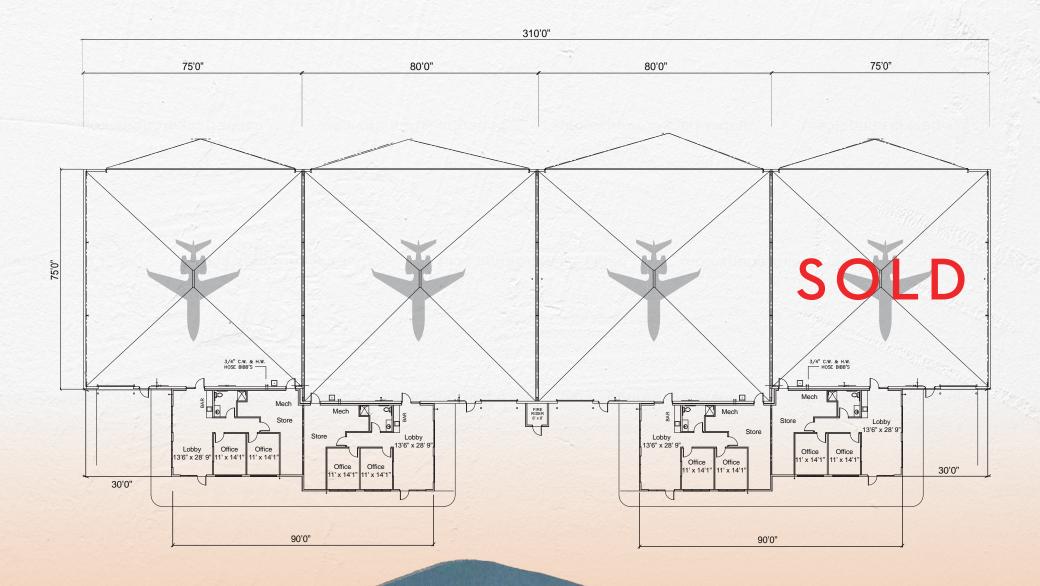

# HIGHLIGHTS

- End hangar units are ±5,625 SF, with 20' tall and 65' wide bi-fold hangar doors
- Middle hangar units are ±6,400 SF, with 24' tall and 65' wide bi-fold hangar doors
- Each hangar has an adjacent 1,320 SF office suite that can be customized
- · Insulated and heated hangar and office space
- The developer has secured a 50-year ground lease from the airport for this hangar development, and parties will be acquiring a long-term leasehold interest
- Only 25 miles from Spokane International Airport

### FLOOR PLAN

FOR MORE INFORMATION, PLEASE CONTACT