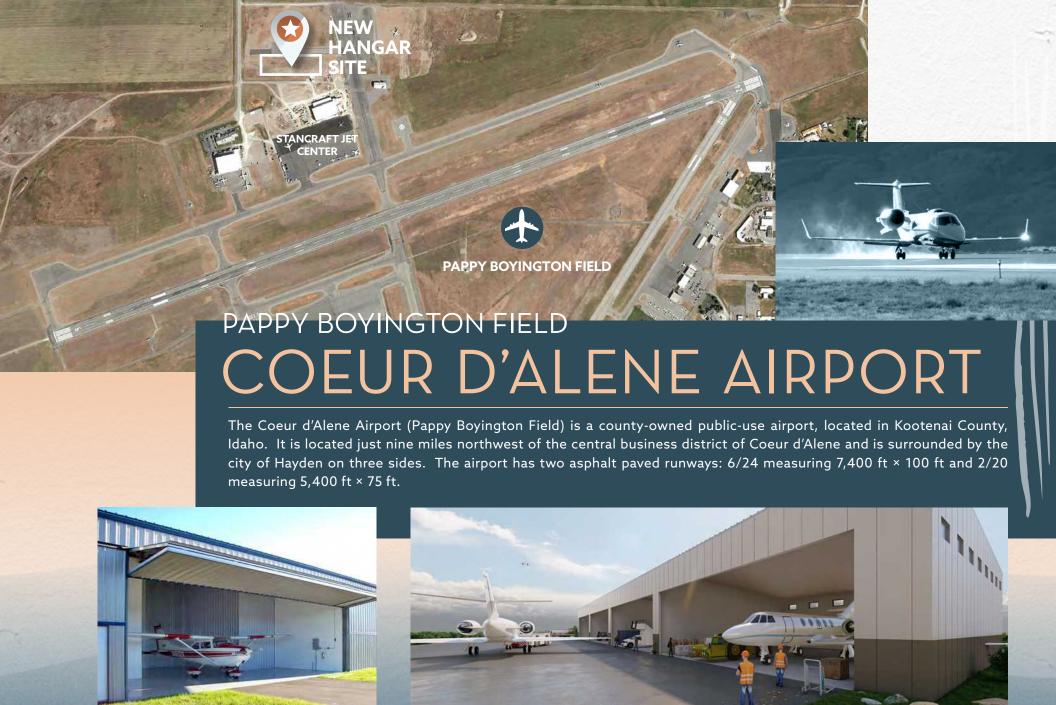

## COEUR D'ALENE-AIRPORT

CBRE is pleased to offer this premier opportunity to secure four brand-new corporate aircraft hangars at the Coeur D'Alene Airport. The Coeur D'Alene Airport has experienced rapid growth and a shortage of hangar space in recent years, and these new hangars offer a unique alternative for aircraft owners frequenting this airport. The hangars are scheduled for completion early 2024. The developer has also secured the adjacent land for additional custom build-to-suit hangars.

# HIGHLIGHTS

- End hangar units are ±5,625 SF, with 20' tall and 65' wide bi-fold hangar doors
- Middle hangar units are ±6,400 SF, with 24' tall and 65' wide bi-fold hangar doors
- Each hangar has an adjacent 1,320 SF office suite that can be customized
- · Insulated and heated hangar and office space
- The developer has secured a 50-year ground lease from the airport for this hangar development, and parties will be acquiring a long-term leasehold interest
- Only 25 miles from Spokane International Airport