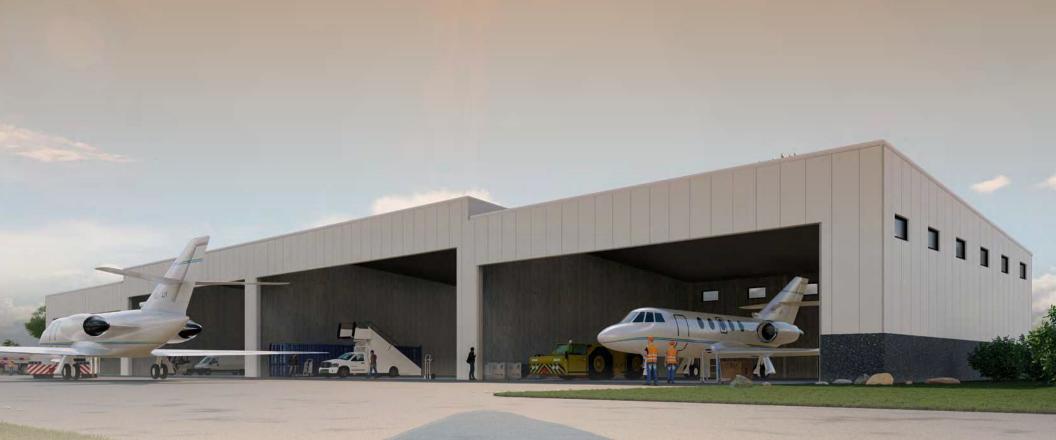

## COEUR D'ALENE-AIRPORT

CBRE is pleased to offer this premier opportunity to secure four brand-new corporate aircraft hangars at the Coeur D'Alene Airport. The Coeur D'Alene Airport has experienced rapid growth and a shortage of hangar space in recent years, and these new hangars offer a unique alternative for aircraft owners frequenting this airport. The hangars are scheduled for completion early 2024. The developer has also secured the adjacent land for additional custom build-to-suit hangars.

# HIGHLIGHTS

- End hangar units are ±5,625 SF, with 20' tall and 65' wide bi-fold hangar doors
- Middle hangar units are ±6,400 SF, with 24' tall and 65' wide bi-fold hangar doors
- Each hangar has an adjacent 1,320 SF office suite that can be customized
- · Insulated and heated hangar and office space
- The developer has secured a 50-year ground lease from the airport for this hangar development, and parties will be acquiring a long-term leasehold interest
- Only 25 miles from Spokane International Airport