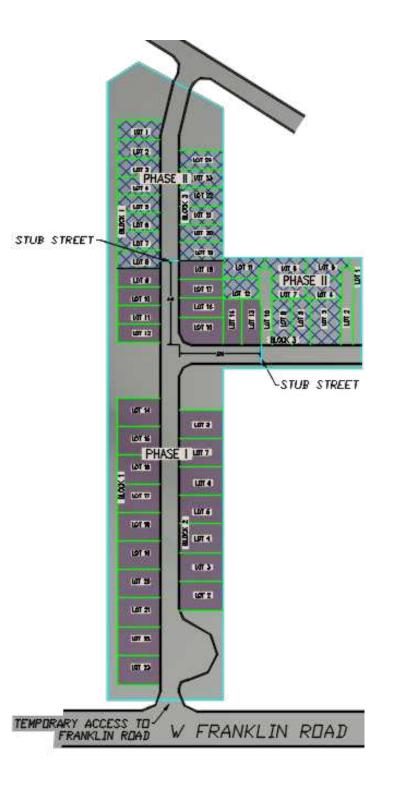

## Phasing Plan

#### Phase I

- Will consist of 17 single family detached homes and 10 single family attached Homes. Option available for the purchase of the 17 single family homes only.
- Street Stubs will be less than 150 Feet.
- Since there are less than 30 lots, fire sprinklers are not be required.

#### Phase II

- Purchase option available for 23 additional lots
- Will coincide with the completion of the northern collector road connecting Black Cat to Franklin Road
- Entry at Franklin Road is temporary and will be closed after connection to the northern collector road is completed (Emergency Access)