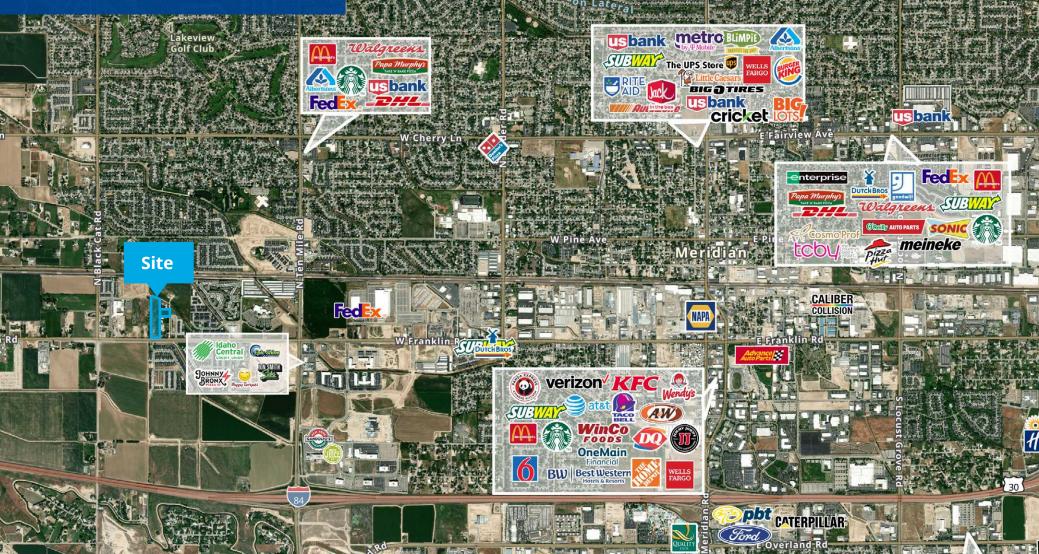

holds  | 1,805    | 18,926   | 28,317   |
| Avg. Income | \$81,040 | \$65,263 | \$69,196 |

## Phasing Plan

#### Phase I

- Will consist of 17 single family detached homes and 10 single family attached Homes. Option available for the purchase of the 17 single family homes only.
- Street Stubs will be less than 150 Feet.
- Since there are less than 30 lots, fire sprinklers are not be required.

#### Phase II

- Purchase option available for 23 additional lots
- Will coincide with the completion of the northern collector road connecting Black Cat to Franklin Road
- Entry at Franklin Road is temporary and will be closed after connection to the northern collector road is completed (Emergency Access)





Nearby Developments

Google Map

#### **Street View**



## Vicinity Map



## Location



Colliers

755 West Front Street, Suite 300 Boise, Idaho 83702 208 345 9000 colliers.com/idaho This document has been prepared by Colliers for advertising and general information only. Colliers makes no guarantees, representations or warranties of any kind, expressed or implied, regarding the information including, but not limited to, warranties of content, accuracy and reliability. Any interested party should undertake their own inquiries as to the accuracy of the information. Colliers excludes unequivocally all inferred or implied terms, conditions and warranties arising out of this document and excludes all liability for loss and damages arising there from. This publication is the copyrighted property of Colliers and /or its licensor(s). © 2023. All rights reserved. This communication