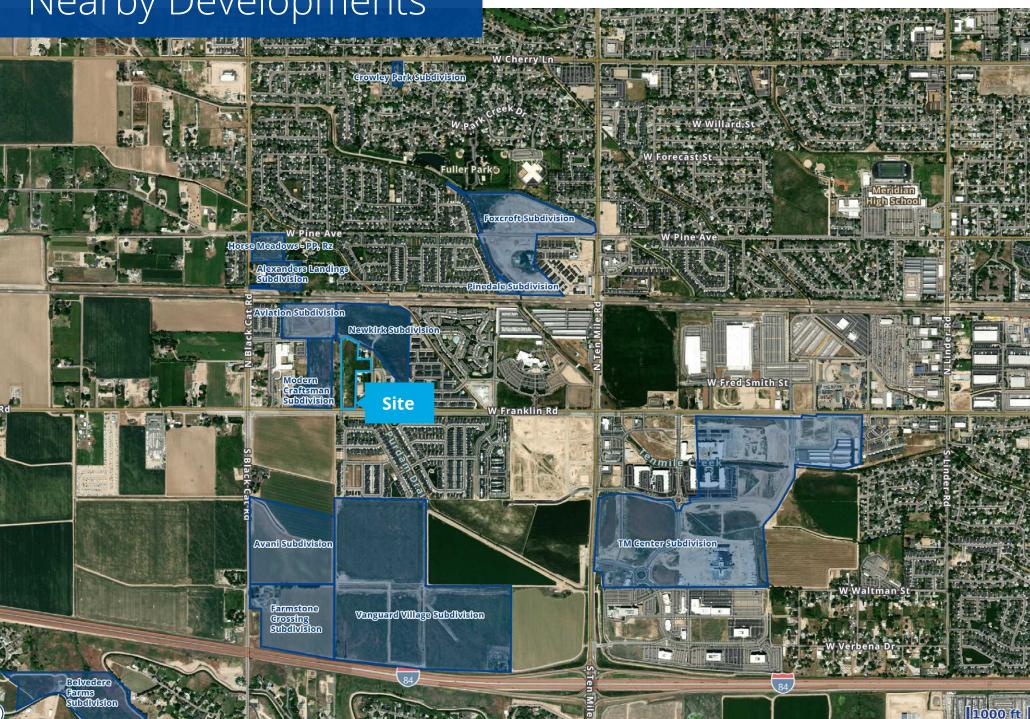

| 47,922   | 73,537   |
| Households  | 1,805    | 18,926   | 28,317   |
| Avg. Income | \$81,040 | \$65,263 | \$69,196 |

## Phasing Plan

#### Phase I

- Will consist of 17 single family detached homes and 10 single family attached Homes. Option available for the purchase of the 17 single family homes only.
- Street Stubs will be less than 150 Feet.
- Since there are less than 30 lots, fire sprinklers are not be required.

#### Phase II

- Purchase option available for 23 additional lots
- Will coincide with the completion of the northern collector road connecting Black Cat to Franklin Road
- Entry at Franklin Road is temporary and will be closed after connection to the northern collector road is completed (Emergency Access)





Nearby Developments

Google Map

#### **Street View**



## Vicinity Map



## Location



Colliers

755 West Front Street, Suite 300 Boise, Idaho 83702 208 345 9000 colliers.com/idaho This document has been prepared by Colliers for advertising and general information only. Colliers makes no guarantees, representations or warranties of any kind, expressed or implied, regarding the information including, but not limited to, warranties of content, accuracy and reliability. Any interested party should undertake their own inquiries as to the accuracy of the information. Colliers excludes unequivocally all inferred or implied terms, conditions and warranties arising out of this document and excludes all liability for loss and damages arising there from. This publication is the copyrighted property of Colliers and /or its licensor(s). © 2023. All ri