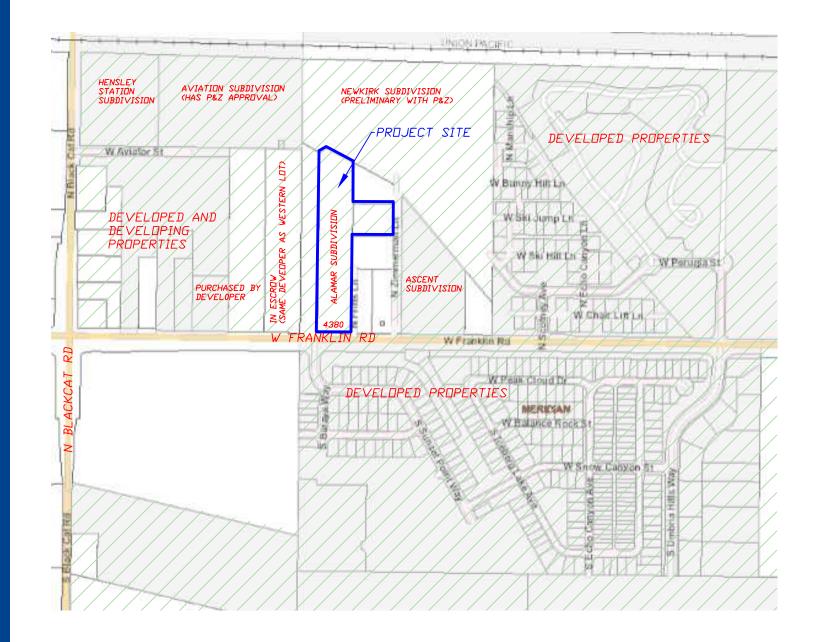

537   |
| Households  | 1,805    | 18,926   | 28,317   |
| Avg. Income | \$81,040 | \$65,263 | \$69,196 |

## Phasing Plan

#### Phase I

- Will consist of 17 single family detached homes and 10 single family attached Homes. Option available for the purchase of the 17 single family homes only.
- Street Stubs will be less than 150 Feet.
- Since there are less than 30 lots, fire sprinklers are not be required.

#### Phase II

- Purchase option available for 23 additional lots
- Will coincide with the completion of the northern collector road connecting Black Cat to Franklin Road
- Entry at Franklin Road is temporary and will be closed after connection to the northern collector road is completed (Emergency Access)





Nearby Developments

Google Map

#### **Street View**



## Vicinity Map



## Location



Colliers

755 West Front Street, Suite 300 Boise, Idaho 83702 208 345 9000 colliers.com/idaho This document has been prepared by Colliers for advertising and general information only. Colliers makes no guarantees, representations or warranties of any kind, expressed or implied, regarding the information including, but not limited to, warranties of content, accuracy and reliability. Any interested party should undertake their own inquiries as to the accuracy of the information. Colliers excludes unequivocally all inferred or implied terms, conditions and warranties arising out of this document and excludes all liability for loss and damages arising there from. This publication is the copyrighted property of Colliers and /or its licensor(s). © 2023. All rights reserved. This