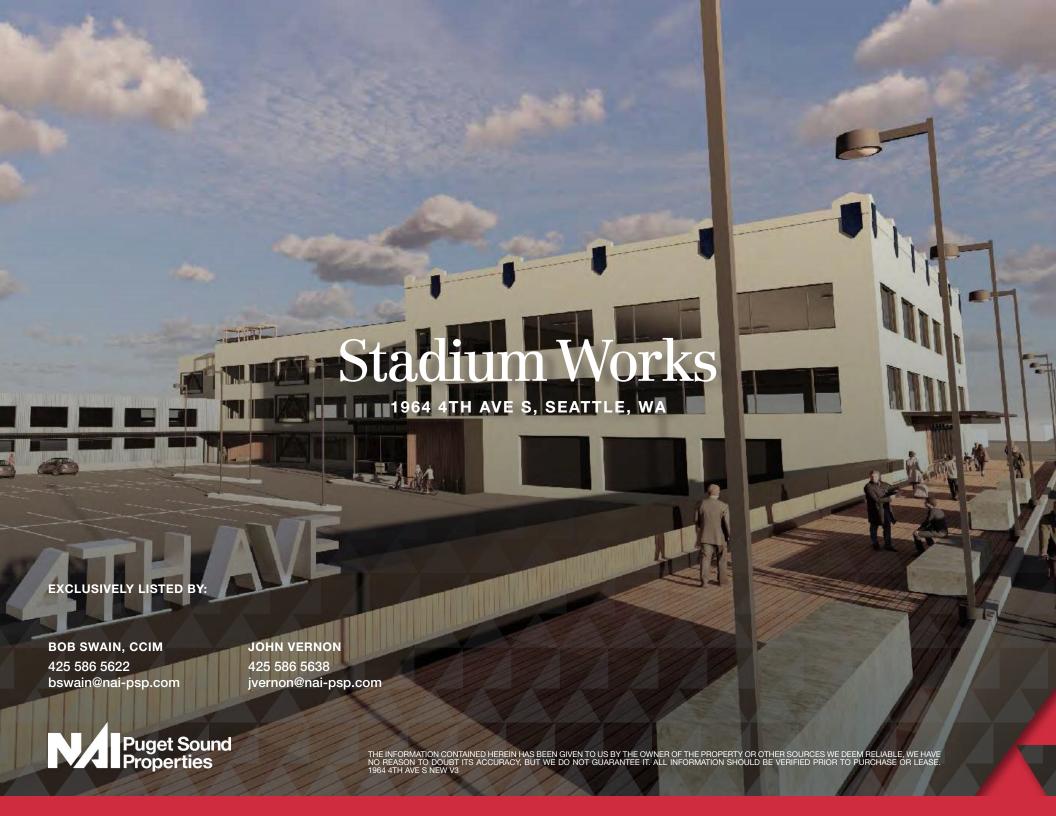

## Property Highlights

- + Warehouse, conditioned workspace, and office
- + Old growth Timber & Concrete Construction
- + Large windows that provide abundant natural light
- + Seismic retrofits

| ADDRESS       | 1964 4th Ave S<br>Seattle, WA 98134                  |
|---------------|------------------------------------------------------|
| BUILDING SIZE | 99,047 SF<br>Will consider +/- 10,000 SF suite sizes |
| LOT SIZE      | 81,000 SF (1.86 acres)                               |
| POWER         | Heavy power                                          |
| VISIBILITY    | High visibility on 4th Ave S in the heart of SODO    |
| ACCESSIBILITY | Immediate access to I-5 and I-90                     |
| AVAILABLE     | Now                                                  |
| PARKING       | Secure Yard Area with up to 90 Stalls                |
| SALE PRICE    | Unpriced                                             |
|               |                                                      |