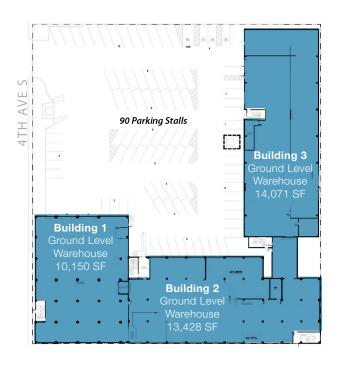

### Floor Plan

GROUND FLOOR FLOOR 2 FLOOR 3

| SPACE TYPE                   | RENTABLE AREA |
|------------------------------|---------------|
| Warehouse                    | 33,795 SF     |
| Conditioned Workspace/Office | 27,603 SF     |
| Ground Level Warehouse       | 37,649 SF     |
| TOTAL/AVG.                   | 99,047 SF     |