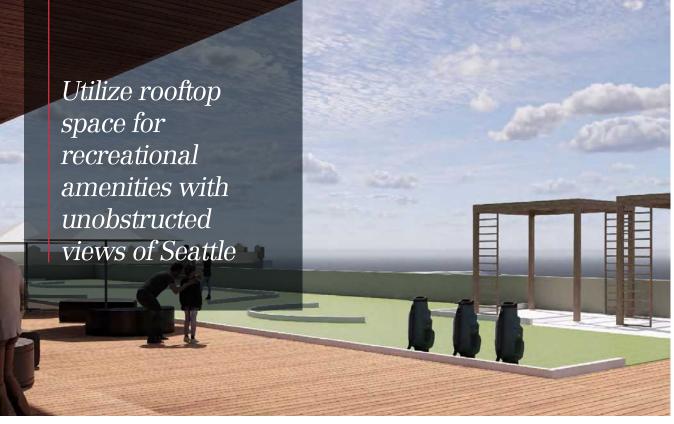

| 37,649 SF | Call Brokers to discuss options   |
|   |                                 |           |                                   |

WILL CONSIDER DEMISING TO +/-10,000 SF SUITES

#### BUILDING SPECS

| # OF STORIES   | 2-3         |
|----------------|-------------|
| CEILING HEIGHT | 12'8" - 15' |
| DOORS          | 4 GL / 4 DH |
| SPRINKLERS     | Yes         |
| ELEVATORS      | 1 freight   |
|                |             |



### Floor Plan







GROUND FLOOR FLOOR 2 FLOOR 3



| SPACE TYPE                   | RENTABLE AREA |
|------------------------------|---------------|
| Warehouse                    | 33,795 SF     |
| Conditioned Workspace/Office | 27,603 SF     |
| Ground Level Warehouse       | 37,649 SF     |
| TOTAL/AVG.                   | 99,047 SF     |