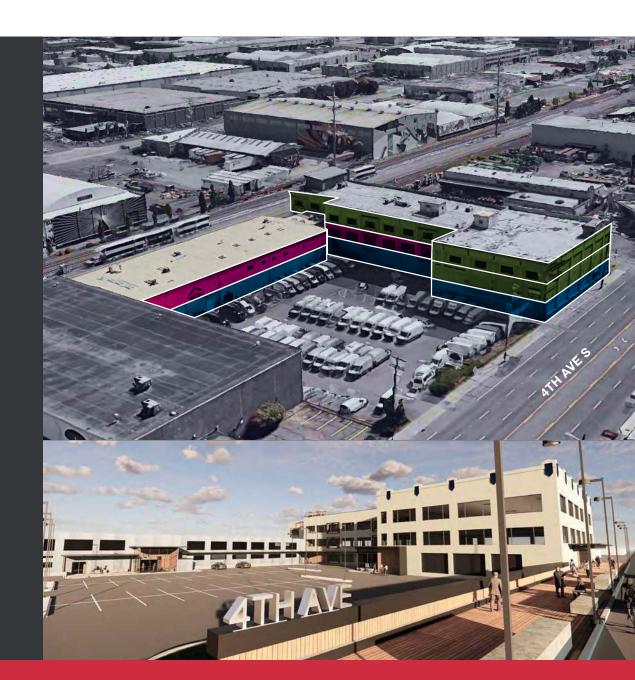

# Stacking Plan

### AVAILABLE SPACE

|   | SPACE TYPE                      | SF (BOMA) | PRICING                           |
|---|---------------------------------|-----------|-----------------------------------|
| • | Warehouse                       | 33,795 SF | Long-term lease options, Sale, or |
|   | Conditioned<br>Workspace/Office | 27,603 SF | BTS                               |
|   | Ground Level<br>Warehouse       | 37,649 SF | Call Brokers to discuss options   |
|   |                                 |           |                                   |