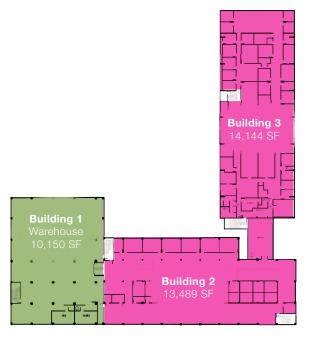

# Stacking Plan

### AVAILABLE SPACE

|   | SPACE TYPE                      | SF (BOMA) | PRICING                           |
|---|---------------------------------|-----------|-----------------------------------|
| • | Warehouse                       | 33,795 SF | Long-term lease options, Sale, or |
|   | Conditioned<br>Workspace/Office | 27,603 SF | BTS                               |
|   | Ground Level<br>Warehouse       | 37,649 SF | Call Brokers to discuss options   |
|   |                                 |           |                                   |

### Floor Plan

GROUND FLOOR FLOOR 2 FLOOR 3

| SPACE TYPE                   | RENTABLE AREA |
|------------------------------|---------------|
| Warehouse                    | 33,795 SF     |
| Conditioned Workspace/Office | 27,603 SF     |
| Ground Level Warehouse       | 37,649 SF     |
| TOTAL/AVG.                   | 99,047 SF     |