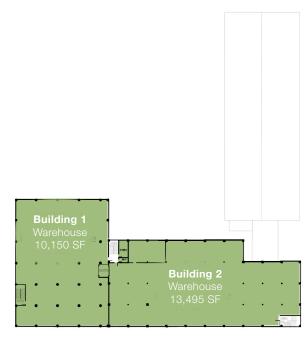

### AVAILABLE SPACE

|   | SPACE TYPE                      | SF (BOMA) | PRICING                           |
|---|---------------------------------|-----------|-----------------------------------|
| • | Warehouse                       | 33,795 SF | Long-term lease options, Sale, or |
|   | Conditioned<br>Workspace/Office | 27,603 SF | BTS                               |
|   | Ground Level<br>Warehouse       | 37,649 SF | Call Brokers to discuss options   |
|   |                                 |           |                                   |

### Floor Plan

GROUND FLOOR FLOOR 2 FLOOR 3

| SPACE TYPE                   | RENTABLE AREA |
|------------------------------|---------------|
| Warehouse                    | 33,795 SF     |
| Conditioned Workspace/Office | 27,603 SF     |
| Ground Level Warehouse       | 37,649 SF     |
| TOTAL/AVG.                   | 99,047 SF     |