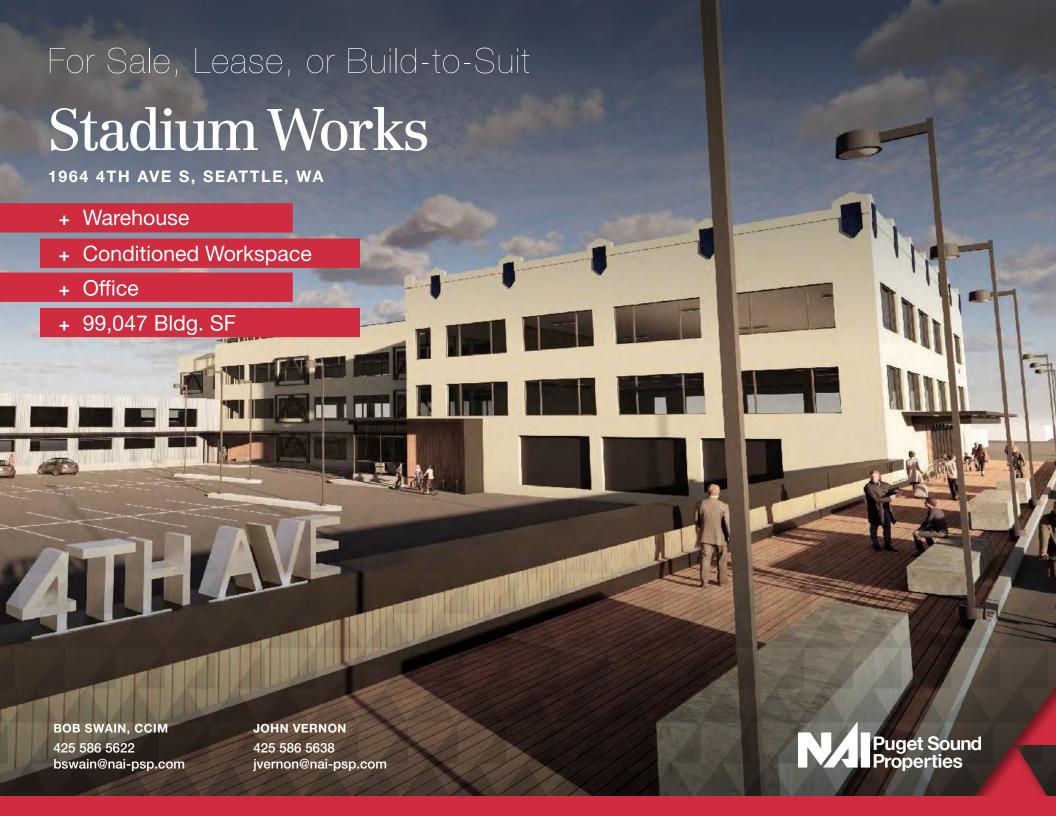

## Property Highlights

- + Warehouse, conditioned workspace, and office
- + Old growth Timber & Concrete Construction
- + Large windows that provide abundant natural light
- + Seismic retrofits

| ADDRESS       | 1964 4th Ave S<br>Seattle, WA 98134                  |
|---------------|------------------------------------------------------|
| BUILDING SIZE | 99,047 SF<br>Will consider +/- 10,000 SF suite sizes |
| LOT SIZE      | 81,000 SF (1.86 acres)                               |
| POWER         | Heavy power                                          |
| VISIBILITY    | High visibility on 4th Ave S in the heart of SODO    |
| ACCESSIBILITY | Immediate access to I-5 and I-90                     |
| AVAILABLE     | Now                                                  |
| PARKING       | Secure Yard Area with up to 90 Stalls                |
| SALE PRICE    | Unpriced                                             |
|               |                                                      |