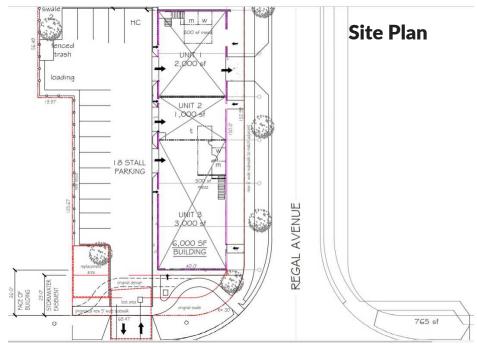

# **Details**

Purchase Price: \$495,000

Parcel: P-1000-001-002-0

Corner lot

Just off Highway 41 and Mullan Ave

±5,850 SF steel building package included