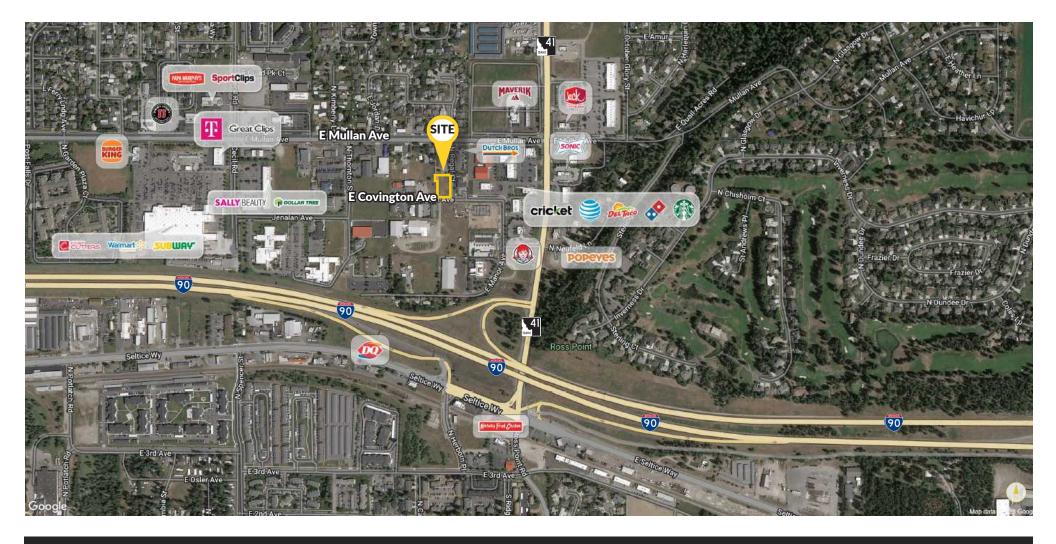

# CORNER LOT WITH STEEL BUILDING PACKAGE

Lot Size: ±0.44 Acres
Purchase Price: \$495,000

Located at the corner of Covington Ave

and N Regal St.

# **Details**

Purchase Price: \$495,000

Parcel: P-1000-001-002-0

Corner lot

Just off Highway 41 and Mullan Ave

±5,850 SF steel building package included