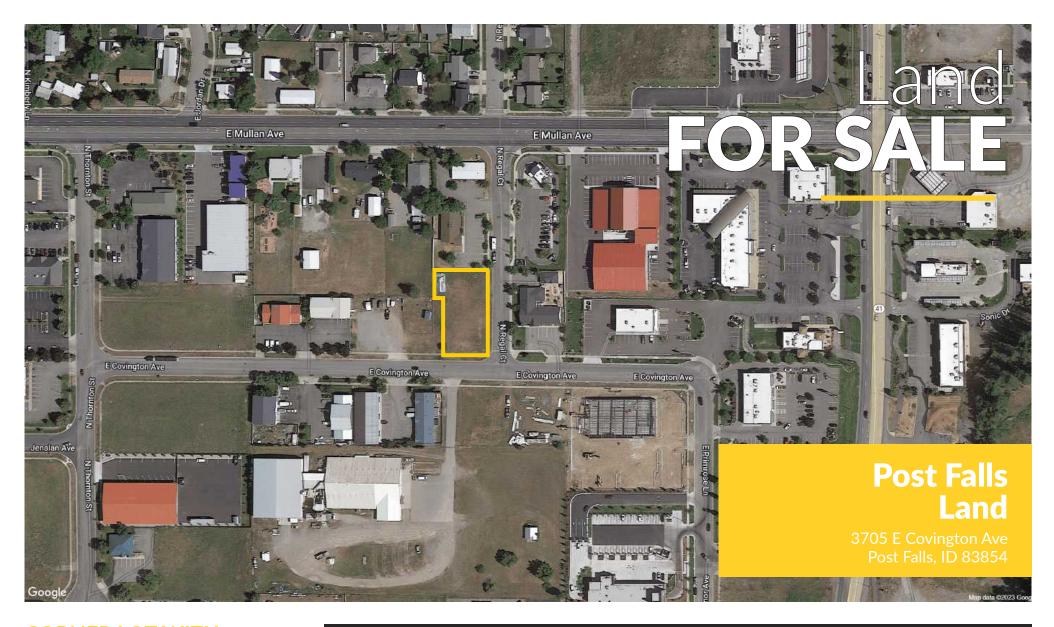

# CORNER LOT WITH STEEL BUILDING PACKAGE

Lot Size: ±0.44 Acres
Purchase Price: \$495,000

Located at the corner of Covington Ave

and N Regal St.

# **Post Falls** Land

3705 E Covington Ave Post Falls, ID 83854