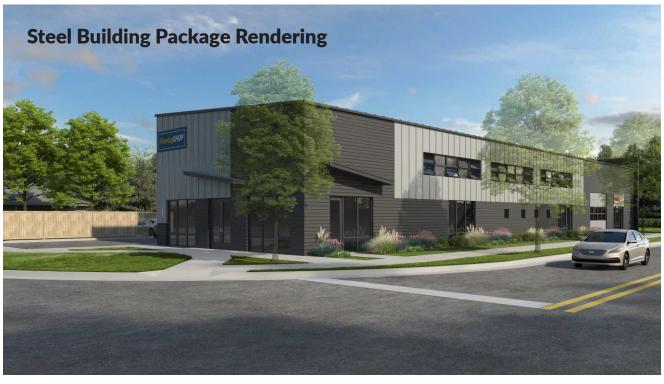

# **Details**

Purchase Price: \$495,000

Parcel: P-1000-001-002-0

Corner lot

Just off Highway 41 and Mullan Ave

±5,850 SF steel building package included