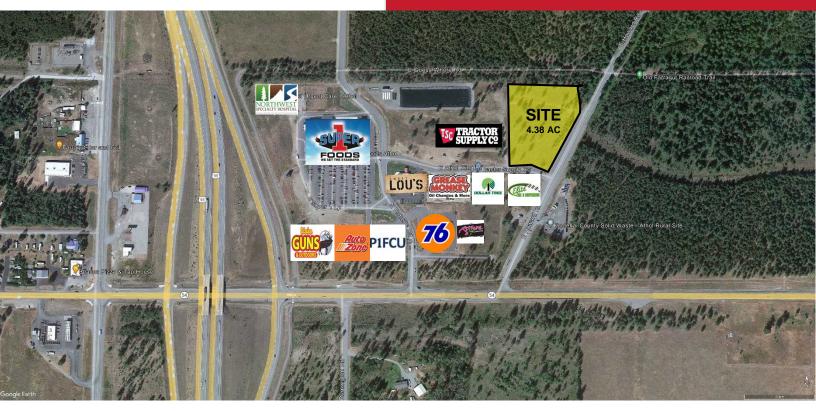

### Residential Development Land adjacent to Super 1 Anchored shopping center

Contact:

- 4.38 Acres
- Up to 35 residential units
- Utilities delivered to site
- Only Sewer in all of Athol
- Burgeoning, in-demand market!

**SALE PRICE - \$1,525,000** 

**Steve Ridenour** (208) 660-5010

sridenour@naiblack.com

KC Reese (208) 755-7629

kc.reese@naiblack.com