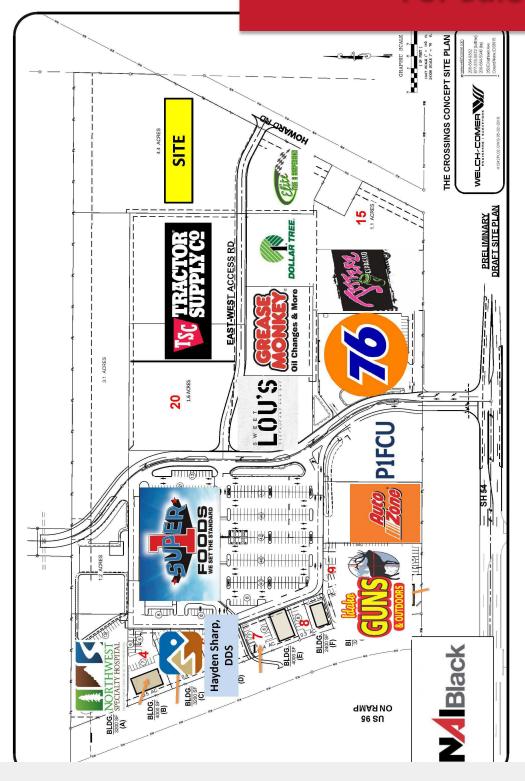

### Residential Development Land adjacent to Super 1 Anchored shopping center

Contact:

- 4.38 Acres
- Up to 35 residential units
- Utilities delivered to site
- Only Sewer in all of Athol
- Burgeoning, in-demand market!

**SALE PRICE - \$1,525,000** 

**Steve Ridenour** (208) 660-5010

sridenour@naiblack.com

KC Reese (208) 755-7629

kc.reese@naiblack.com