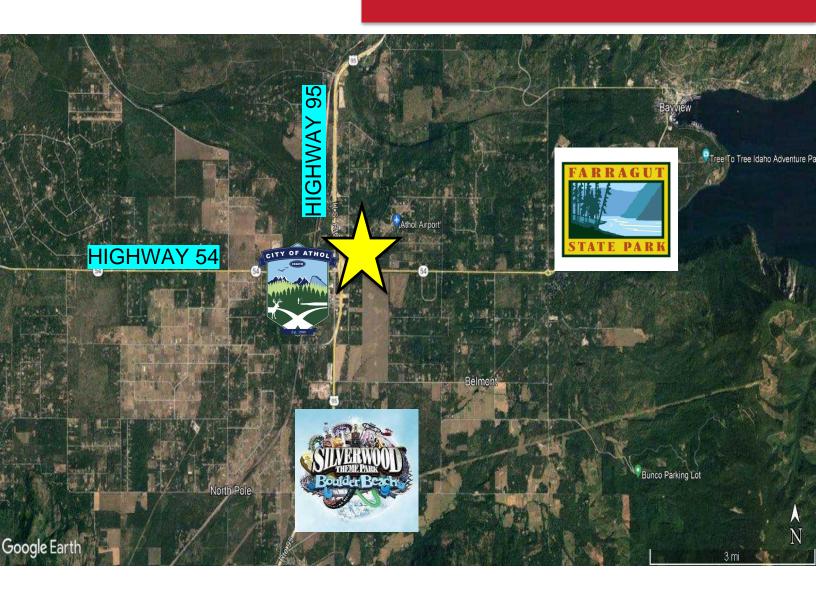

### Residential Development Land adjacent to Super 1 Anchored shopping center

Contact:

- 4.38 Acres
- Up to 35 residential units
- Utilities delivered to site
- Only Sewer in all of Athol
- Burgeoning, in-demand market!