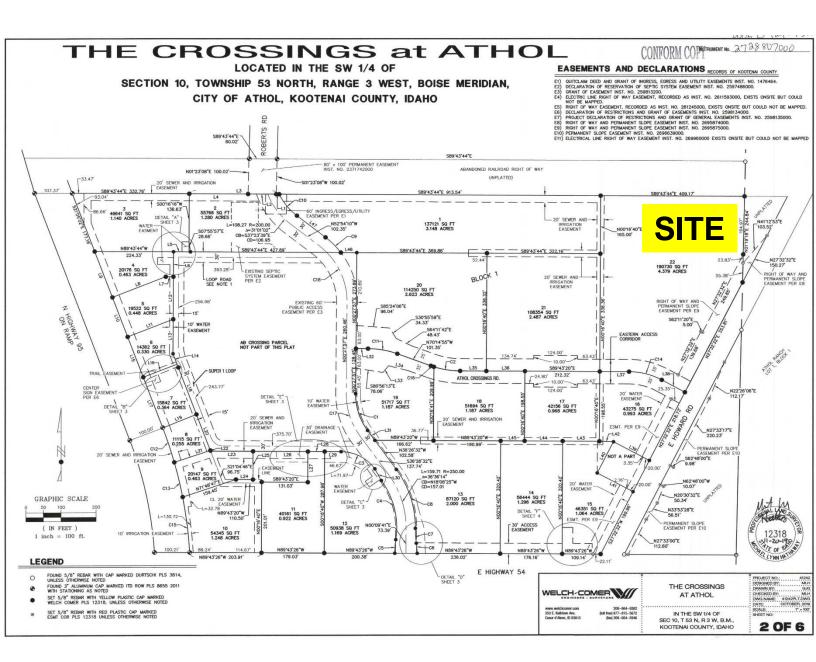

### Residential Development Land adjacent to Super 1 Anchored shopping center

Contact:

- 4.38 Acres
- Up to 35 residential units
- Utilities delivered to site
- Only Sewer in all of Athol
- Burgeoning, in-demand market!

**SALE PRICE - \$1,525,000** 

**Steve Ridenour** (208) 660-5010

sridenour@naiblack.com

KC Reese (208) 755-7629

kc.reese@naiblack.com