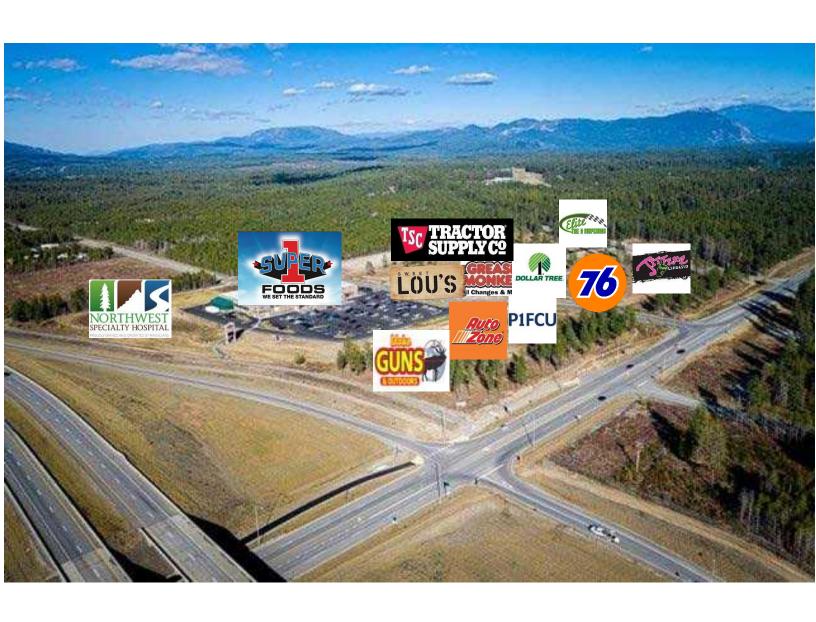

### Residential Development Land adjacent to Super 1 Anchored shopping center

Contact:

- 4.38 Acres
- Up to 35 residential units
- Utilities delivered to site
- Only Sewer in all of Athol
- Burgeoning, in-demand market!

**SALE PRICE - \$1,525,000** 

**Steve Ridenour** (208) 660-5010

sridenour@naiblack.com

KC Reese (208) 755-7629

kc.reese@naiblack.com