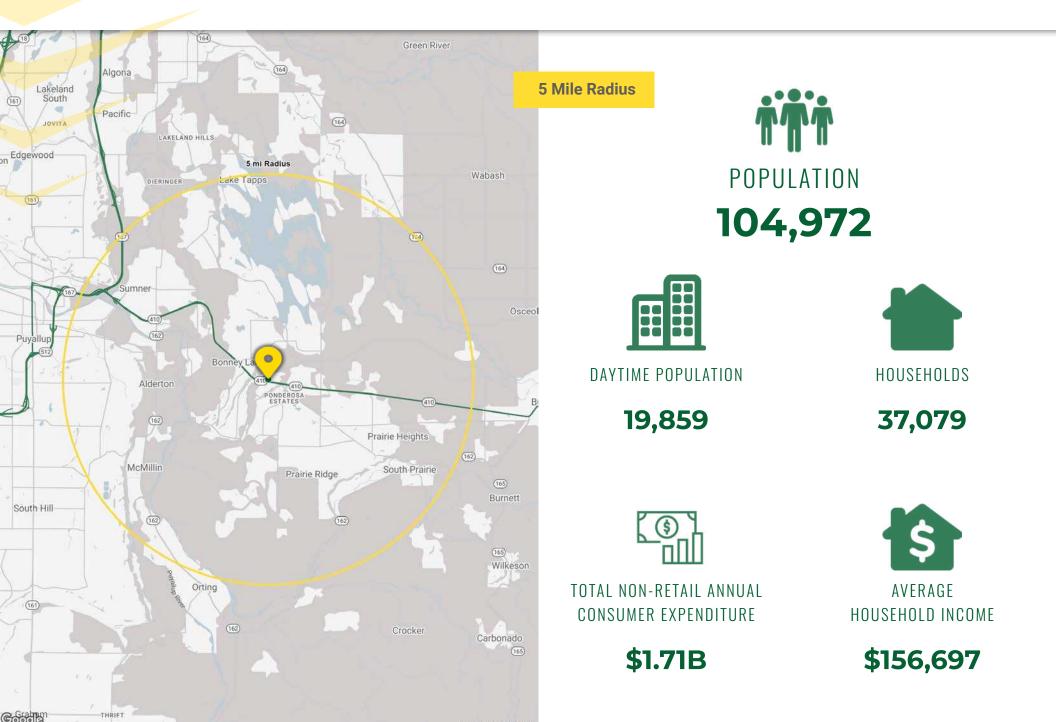

Junction 102 Retail Pad SR 410 & 192nd Avenue, Bonney Lake, WA 98391

#### Josh Parnell | Justin Holmes

First Western Properties, Tacoma - Inc. | 253.472.0404 6402 Tacoma Mall Blvd., Tacoma, WA 98409 | fwp-inc.com

## INVESTMENT SUMMARY



### CONCEPTUAL SITE PLAN



# DEMOGRAPHICS



## MARKET AERIAL



#### CITY SUMMARY BONNEY LAKE, WA



#### TACOMA | KIRKLAND | PORTLAND | SEATTLE

#### **RELATIONSHIP FOCUSED. RESULTS DRIVEN.**



josh@firstwesternproperties.com

#### JUSTIN HOLMES

253.447.2282 justin@firstwesternproperties.com



First Western Properties, Tacoma - Inc. | 253.472.0404 6402 Tacoma Mall Blvd., Tacoma, WA 98409 | fwp-inc.com

© First Western Properties, Inc. DISCLAIMER: The above information has been secured from sources believed to be reliable, however, no representations are made to its accuracy. Prospective tenants or buyers should consult their professional advisors and conduct their own independent investigation. Properties are subject to change in price and/or availability without notice.