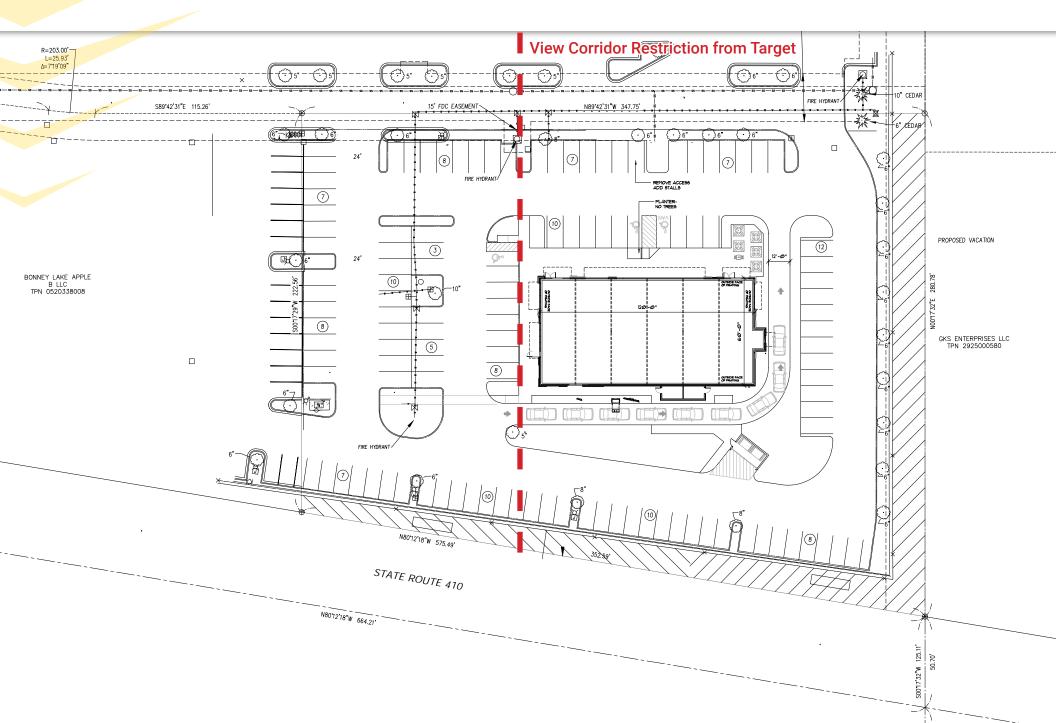

Junction 102 Retail Pad SR 410 & 192nd Avenue, Bonney Lake, WA 98391

#### Josh Parnell | Justin Holmes

First Western Properties, Tacoma - Inc. | 253.472.0404 6402 Tacoma Mall Blvd., Tacoma, WA 98409 | fwp-inc.com

## INVESTMENT SUMMARY



### CONCEPTUAL SITE PLAN



# DEMOGRAPHICS



## MARKET AERIAL



#### CITY SUMMARY BONNEY LAKE, WA



#### TACOMA | KIRKLAND | PORTLAND | SEATTLE

#### **RELATIONSHIP FOCUSED. RESULTS DRIVEN.**



josh@firstwesternproperties.com

#### JUSTIN HOLMES

253.447.2282 justin@firstwesternproperties.com



First Western Properties, Tacoma - Inc. | 253.472.0404 6402 Tacoma Mall Blvd., Tacoma, WA 98409 | fwp-inc.com

© First Western Properties, Inc. DISCLAIMER: The above information has been secured from sources believed to be reliable, however, no representations are made to its accuracy. Prospective tenants or buyers should consult their professional advisors and conduct their own independent investigation. Properties are subject to change in price and/or availability without notice.