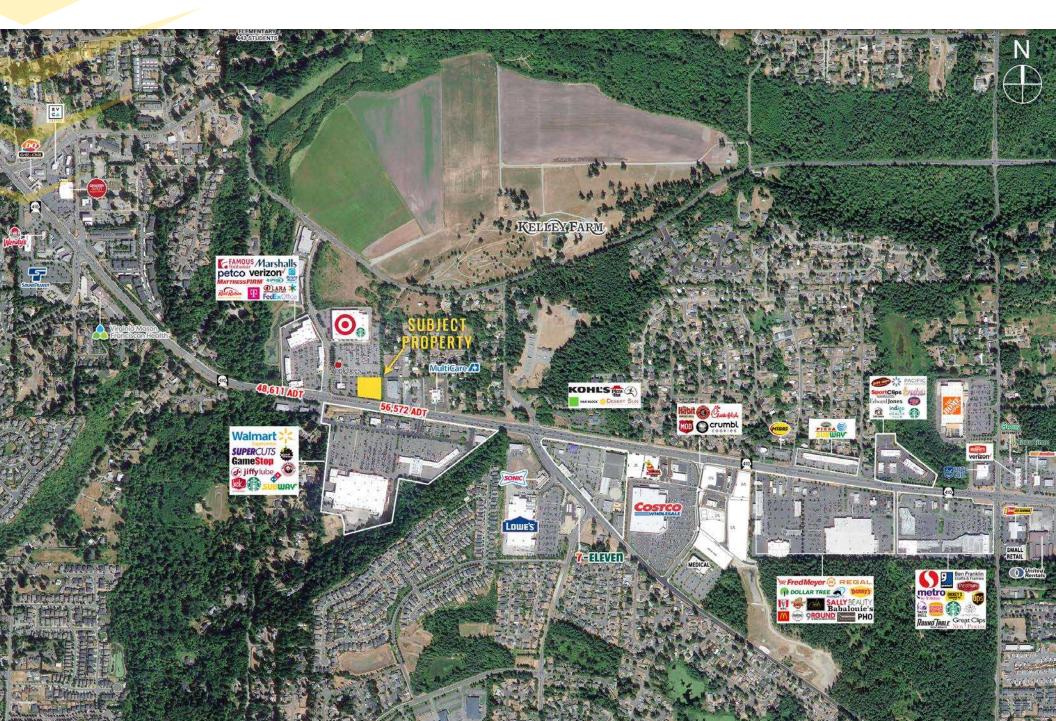

Junction 102 Retail Pad SR 410 & 192nd Avenue, Bonney Lake, WA 98391

#### Josh Parnell | Justin Holmes

First Western Properties, Tacoma - Inc. | 253.472.0404 6402 Tacoma Mall Blvd., Tacoma, WA 98409 | fwp-inc.com

## INVESTMENT SUMMARY



### CONCEPTUAL SITE PLAN



# DEMOGRAPHICS



## MARKET AERIAL



#### CITY SUMMARY BONNEY LAKE, WA



#### TACOMA | KIRKLAND | PORTLAND | SEATTLE

#### **RELATIONSHIP FOCUSED. RESULTS DRIVEN.**



josh@firstwesternproperties.com

#### JUSTIN HOLMES

253.447.2282 justin@firstwesternproperties.com



First Western Properties, Tacoma - Inc. | 253.472.0404 6402 Tacoma Mall Blvd., Tacoma, WA 98409 | fwp-inc.com

© First Western Properties, Inc. DISCLAIMER: The above information has been secured from sources believed to be reliable, however, no representations are made to its accuracy. Prospective tenants or buyers should consult their professional advisors and conduct their own independent investigation. Properties are subject to change in price and/or availability without notice.