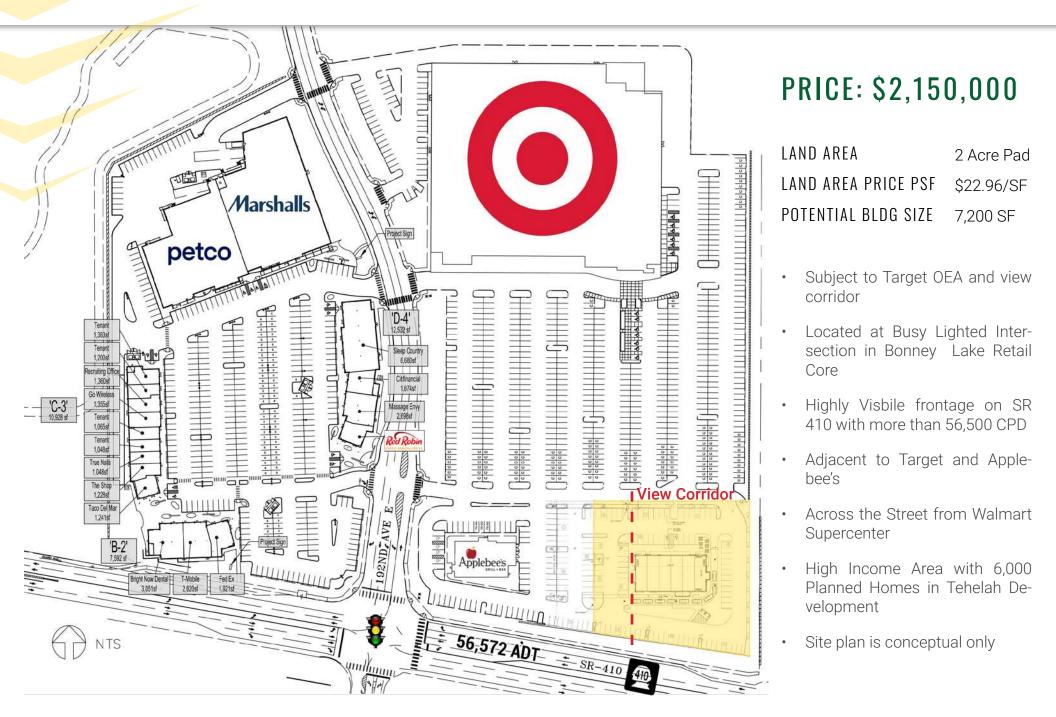

Junction 102 Retail Pad SR 410 & 192nd Avenue, Bonney Lake, WA 98391

#### Josh Parnell | Justin Holmes

First Western Properties, Tacoma - Inc. | 253.472.0404 6402 Tacoma Mall Blvd., Tacoma, WA 98409 | fwp-inc.com

## INVESTMENT SUMMARY



### CONCEPTUAL SITE PLAN



# DEMOGRAPHICS



## MARKET AERIAL



#### CITY SUMMARY BONNEY LAKE, WA



#### TACOMA | KIRKLAND | PORTLAND | SEATTLE

#### **RELATIONSHIP FOCUSED. RESULTS DRIVEN.**



josh@firstwesternproperties.com

#### JUSTIN HOLMES

253.447.2282 justin@firstwesternproperties.com



First Western Properties, Tacoma - Inc. | 253.472.0404 6402 Tacoma Mall Blvd., Tacoma, WA 98409 | fwp-inc.com

© First Western Properties, Inc. DISCLAIMER: The above information has been secured from sources believed to be reliable, however, no representations are made to its accuracy. Prospective tenants or buyers should consult their professional advisors and conduct their own independent investigation. Properties are subject to change in price and/or availability without notice.