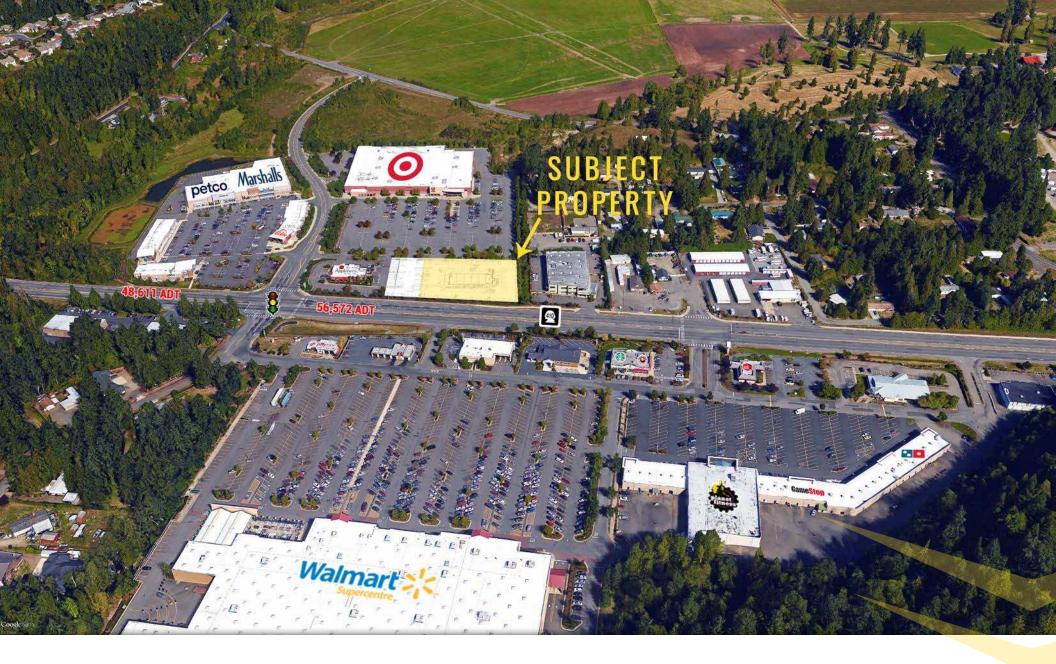

Junction 102 Retail Pad SR 410 & 192nd Avenue, Bonney Lake, WA 98391

#### Josh Parnell | Justin Holmes

First Western Properties, Tacoma - Inc. | 253.472.0404 6402 Tacoma Mall Blvd., Tacoma, WA 98409 | fwp-inc.com

## INVESTMENT SUMMARY



### CONCEPTUAL SITE PLAN



# DEMOGRAPHICS



## MARKET AERIAL



#### CITY SUMMARY BONNEY LAKE, WA



#### TACOMA | KIRKLAND | PORTLAND | SEATTLE

#### **RELATIONSHIP FOCUSED. RESULTS DRIVEN.**



josh@firstwesternproperties.com

#### JUSTIN HOLMES

253.447.2282 justin@firstwesternproperties.com



First Western Properties, Tacoma - Inc. | 253.472.0404 6402 Tacoma Mall Blvd., Tacoma, WA 98409 | fwp-inc.com

© First Western Properties, Inc. DISCLAIMER: The above information has been secured from sources believed to be reliable, however, no represe