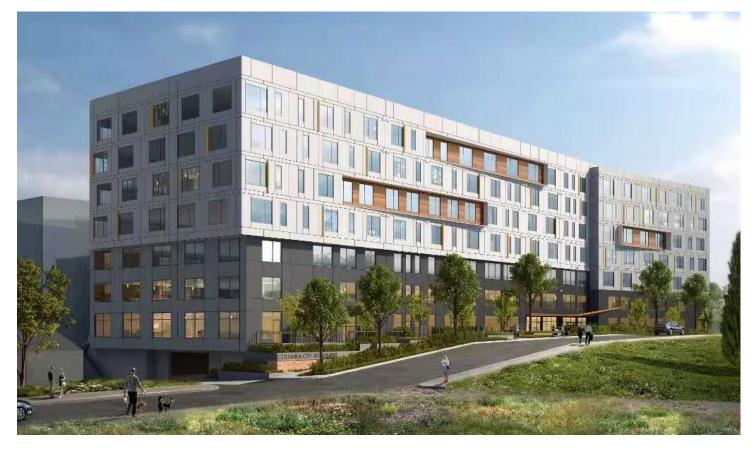

## 346 UNIT MULTI-FAMILY DEVELOPMENT IN SEATTLE

| King County APN(s)      |                 | 222404-9007, 222404-9086                       |  |
|-------------------------|-----------------|------------------------------------------------|--|
| Lot Size:               |                 | 63,240 square feet(1.45 acres) includes        |  |
| Zoning: Eastern Parcel: |                 | NC2-75 (M); Neighborhood Commercial 2 to 75 Ft |  |
|                         | Western Parcel: | MR (M); Multifamily Midrise                    |  |
| Gross Building Area:    |                 | 265,375 SF                                     |  |
| Net Rentable Area:      |                 | 182,390 SF                                     |  |

Eastern Parcel is zoned NC2-75 (258 Units) Waiting on final MUP. The retraction meeting was unanimous, steep slope approved, arborist study in hand should appease the final round of comments and push them through final MUP.

Western Parcel is zoned MR (88 Units) Completed early design guidance meeting and are ready for the new buyer to take over development.