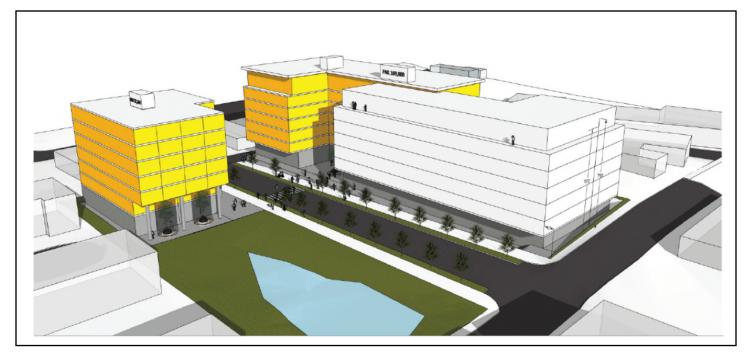

## 346 UNIT MULTI-FAMILY DEVELOPMENT IN SEATTLE

| King County APN(s)      |                 | 222404-9007, 222404-9086                       |  |
|-------------------------|-----------------|------------------------------------------------|--|
| Lot Size:               |                 | 63,240 square feet(1.45 acres) includes        |  |
| Zoning: Eastern Parcel: |                 | NC2-75 (M); Neighborhood Commercial 2 to 75 Ft |  |
|                         | Western Parcel: | MR (M); Multifamily Midrise                    |  |
| Gross Building Area:    |                 | 265,375 SF                                     |  |
| Net Rentable Area:      |                 | 182,390 SF                                     |  |

Eastern Parcel is zoned NC2-75 (258 Units) Waiting on final MUP. The retraction meeting was unanimous, steep slope approved, arborist study in hand should appease the final round of comments and push them through final MUP.

Western Parcel is zoned MR (88 Units) Completed early design guidance meeting and are ready for the new buyer to take over development.