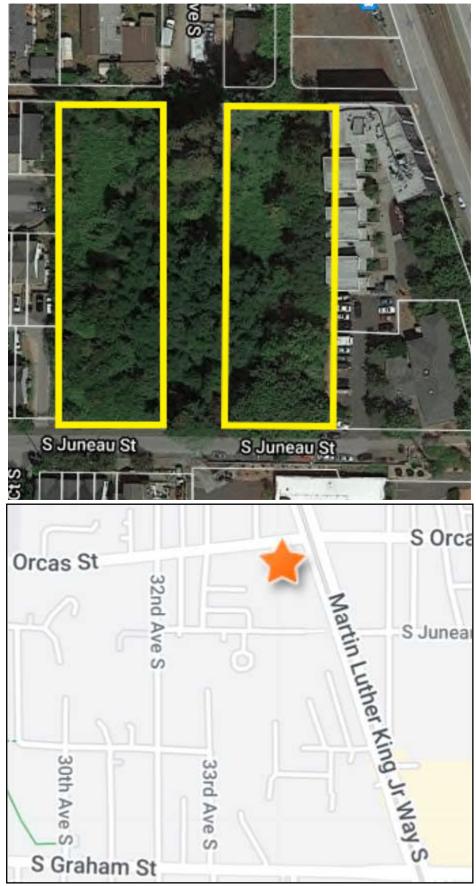

## 5721-5722 35th Avenue S, Seattle, WA 98118

Jonah Wilhelm Managing Broker Jonah@CBDanforth.com (206) 953-0561

©2023 Coldwell Banker. All Rights Reserved. Coldwell Banker Commercial® and the Coldwell Banker Commercial logos are trademarks of Coldwell Banker Real Estate LLC. The Coldwell Banker® System is comprised of company owned offices which are owned by a subsidiary of Anywhere Advisors LLC and franchised offices which are independently owned and operated. The Coldwell Banker System fully supports the principles of the Equal Opportunity Act.

## 5721-5722 35th Avenue S, Seattle WA 98118

Located at the nexus of Columbia City, Hilman City and Beacon Hill this vibrant and diverse Seattle neighborhood boasts a strong sense of community. Its convenient location near downtown Seattle and major transportation routes makes it an ideal place to live and work. The neighborhood offers numerous parks and green spaces, providing residents with opportunities for outdoor activities and relaxation. Additionally, the area is known for its diverse dining and shopping S Orca options, reflecting the multicultural makeup of the area. Overall, the neighborhood offers a S Juneal welcoming and inclusive environment for residents.