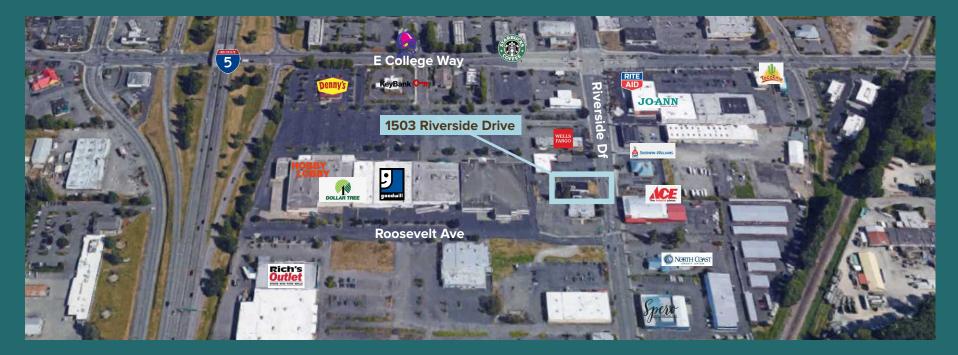

# RETAIL BUILDING WITH DRIVE-THRU

1503 Riverside Drive, Mount Vernon, WA 98273

## RETAIL BUILDING WITH DRIVE-THRU

1503 Riverside Drive, Mount Vernon, WA 98273