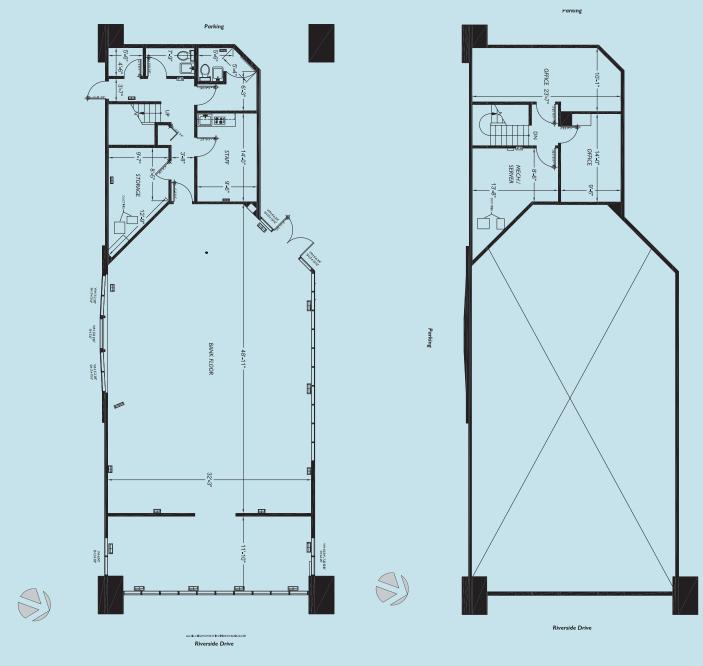

DRIVE-THRU

1503 Riverside Drive, Mount Vernon, WA 98273



### **HIGHLIGHTS**

ASKING PRICE: \$850,000 BUILDING SIZE: 3,109 SF LOT SIZE: 24,824 SF YEAR BUILT: 1977 **CURRENT USE: Vacant** ZONING: C-2 PARCEL NO: P26291 PRICE PER SF (BLDG): \$289 **RESTRICTIONS: Financial** 









| 1503 Riverside Drive, Mount Vernon, WA | 1 Mile   | 3 Mile   | 5 Mile   |
|----------------------------------------|----------|----------|----------|
| Popluation                             | 6,801    | 47,979   | 58,875   |
| Daytime Population                     | 11,582   | 54,730   | 67,742   |
| Median Age                             | 33       | 35       | 36       |
| Avg. Household Income                  | \$65,648 | \$87,472 | \$92,253 |



Source: 2022 ESRI Report

## FLOOR PLANS

Not to Scale



FLOOR 1

FLOOR 2

arking

## RETAIL BUILDING WITH DRIVE-THRU

1503 Riverside Drive, Mount Vernon, WA 98273



### PLEASE CONTACT:

Joe Steele

#### Mary Lynn Moshofsky

+1 425 462 6925 joe.steele@cbre.com +1 503 729 2254

marylynn.moshofsky@cbre.con

© 2023 CBRE, Inc. All rights reserved. This information has been obtained from sources believed reliable, but has not been verified for accuracy or completeness. You should conduct a careful, independent investigation of the property and verify all information. Any reliance on this information is solely at your own risk. CBRE and the CBRE logo are service marks of CBRE, Inc. All other marks displayed on this document are the property of their respective owners, and the use of such logos does not imply any affiliation with or endorsement of C