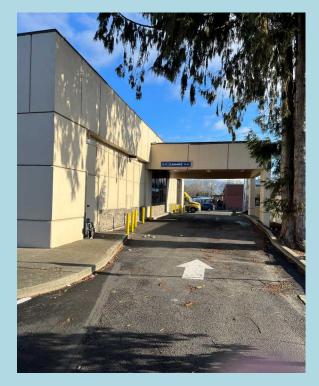

# RETAIL BUILDING WITH DRIVE-THRU

1503 Riverside Drive, Mount Vernon, WA 98273



### **HIGHLIGHTS**

ASKING PRICE: \$850,000 BUILDING SIZE: 3,109 SF LOT SIZE: 24,824 SF YEAR BUILT: 1977 **CURRENT USE: Vacant** ZONING: C-2 PARCEL NO: P26291 PRICE PER SF (BLDG): \$289 **RESTRICTIONS: Financial** 









| 1503 Riverside Drive, Mount Vernon, WA | 1 Mile   | 3 Mile   | 5 Mile   |
|----------------------------------------|----------|----------|----------|
| Popluation                             | 6,801    | 47,979   | 58,875   |
| Daytime Population                     | 11,582   | 54,730   | 67,742   |
| Median Age                             | 33       | 35       | 36       |
| Avg. Household Income                  | \$65,648 | \$87,472 | \$92,253 |



Source: 2022 ESRI Report

## FLOOR PLANS

Not to Scale



FLOOR 1

FLOOR 2

arking

## RETAIL BUILDING WITH DRIVE-THRU

1503 Riverside Drive, Mount Vernon, WA 98273



### PLEASE CONTACT:

Joe Steele

#### Mary Lynn Moshofsky

+1 425 462 6925 joe.steele@cbre.com +1 503 729 2254

marylynn.moshofsky@cbre.con

© 2023 CBRE, Inc. All righ