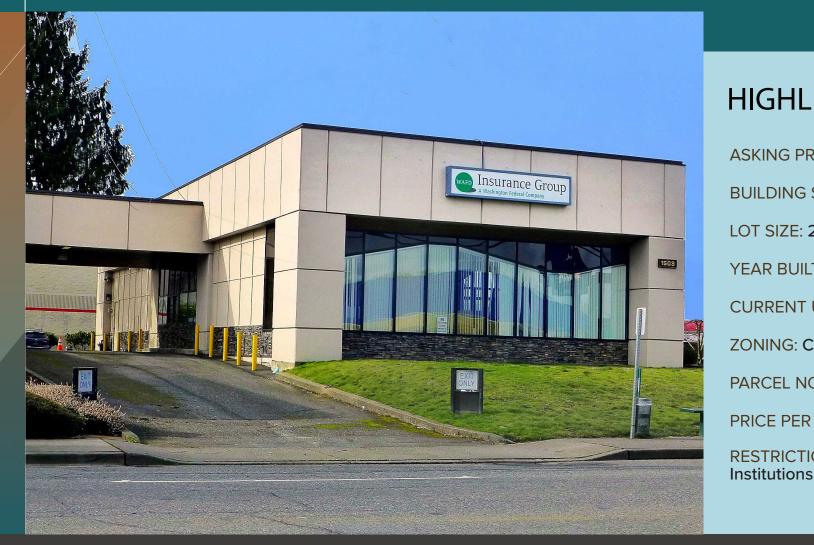

# RETAIL BUILDING WITH DRIVE-THRU

1503 Riverside Drive, Mount Vernon, WA 98273

### **HIGHLIGHTS**

ASKING PRICE: \$850,000 BUILDING SIZE: 3,109 SF LOT SIZE: 24,824 SF YEAR BUILT: 1977 **CURRENT USE: Vacant** ZONING: C-2 PARCEL NO: P26291 PRICE PER SF (BLDG): \$289 **RESTRICTIONS: Financial** 