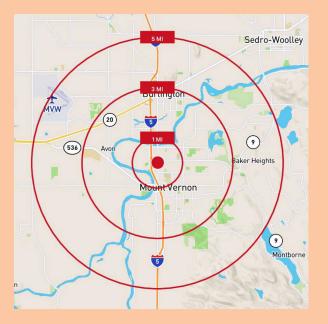

| 1503 Riverside Drive, Mount Vernon, WA | 1 Mile   | 3 Mile   | 5 Mile   |
|----------------------------------------|----------|----------|----------|
| Popluation                             | 6,801    | 47,979   | 58,875   |
| Daytime Population                     | 11,582   | 54,730   | 67,742   |
| Median Age                             | 33       | 35       | 36       |
| Avg. Household Income                  | \$65,648 | \$87,472 | \$92,253 |

Source: 2022 ESRI Report