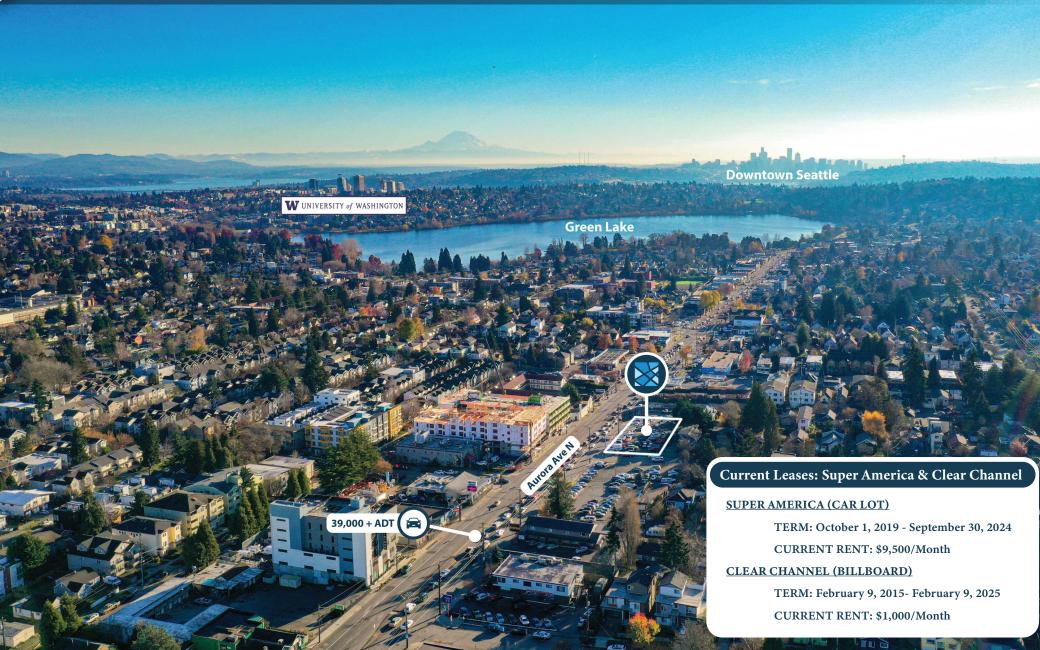

www.RemlingerGroup.com

Address: 8601-8615 Aurora Ave N, Seattle, WA

Parcel Numbers: 604640-0785 & 604640-0765

Land Area: 17,340 SF (0.40 Acres)

**Annual NOI:** \$126,000 (\$10,500/Month)

Daily Exposure: 39,000 + Average Daily Vehicles

**Zoning:** NC3P-65 (M1)

Urban Village: Aurora-Licton Springs Residential