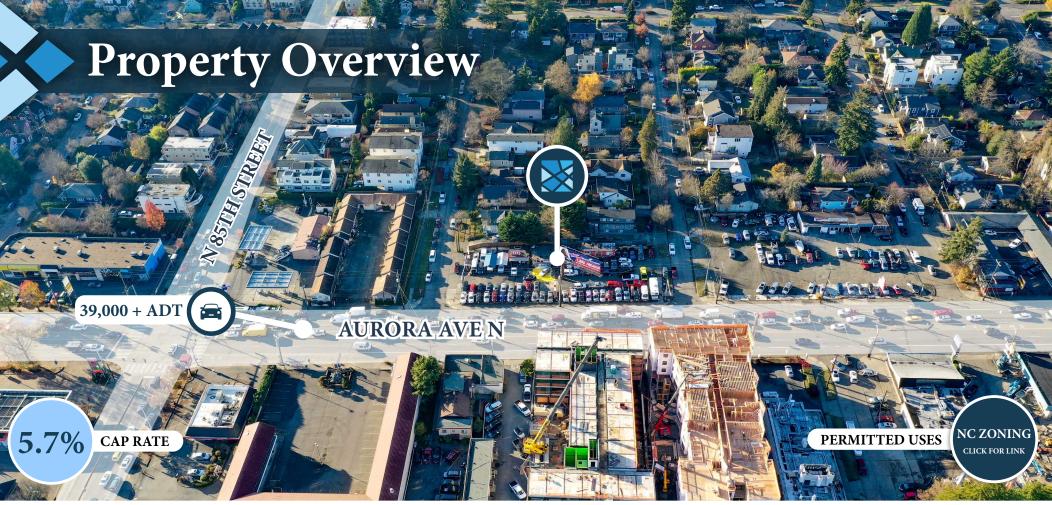

www.RemlingerGroup.com

Address: 8601-8615 Aurora Ave N, Seattle, WA

Parcel Numbers: 604640-0785 & 604640-0765

Land Area: 17,340 SF (0.40 Acres)

**Annual NOI:** \$126,000 (\$10,500/Month)

Daily Exposure: 39,000 + Average Daily Vehicles

**Zoning:** NC3P-65 (M1)

Urban Village: Aurora-Licton Springs Residential