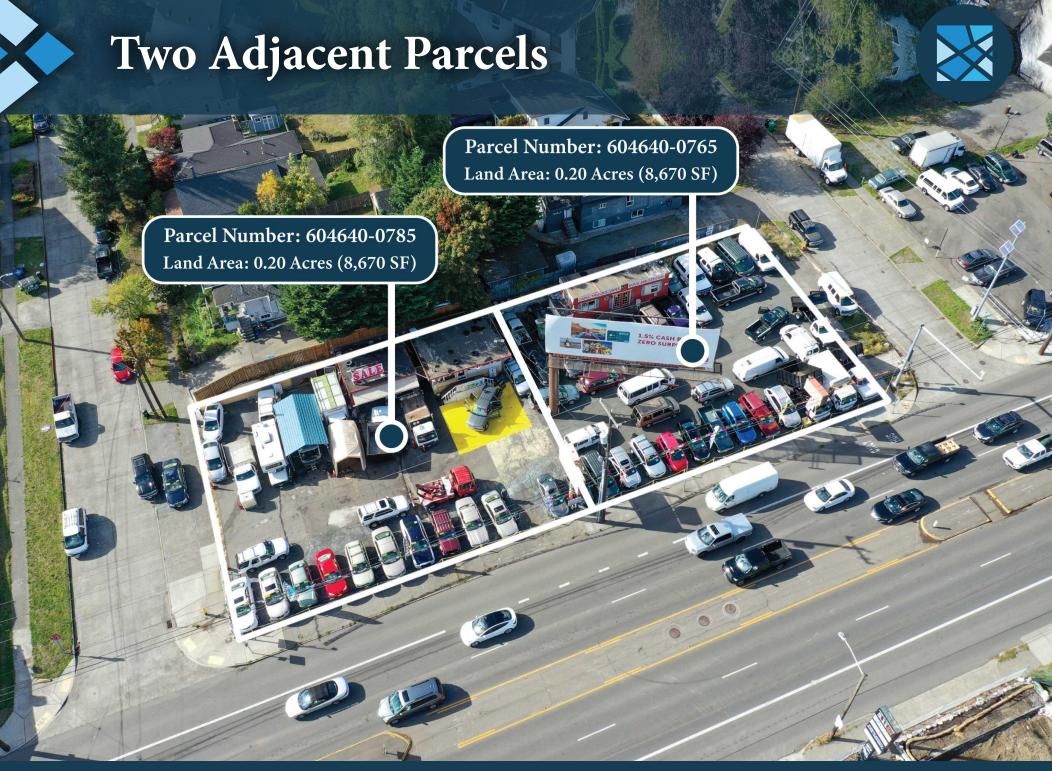

www.RemlingerGroup.com

Address: 8601-8615 Aurora Ave N, Seattle, WA

Parcel Numbers: 604640-0785 & 604640-0765

Land Area: 17,340 SF (0.40 Acres)

**Annual NOI:** \$126,000 (\$10,500/Month)

Daily Exposure: 39,000 + Average Daily Vehicles

**Zoning:** NC3P-65 (M1)

Urban Village: Aurora-Licton Springs Residential