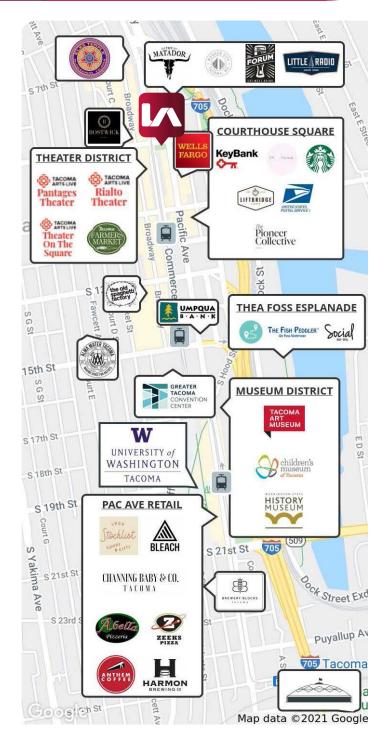

## LOCATION

Located in the heart of downtown Tacoma, with quick access to and from I-705 / I-5. Numerous restaurants and retail are walking distance, along with attractions such as museums, theaters, parks and breweries.