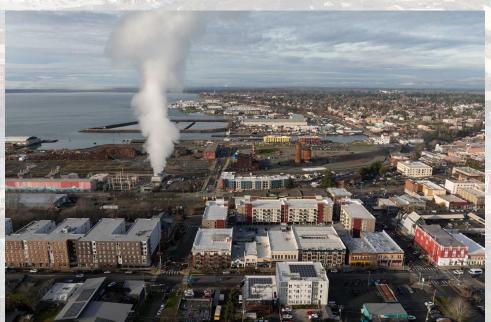

## HISTORIC MIXED-USE BUILDING \*OWNER/USER OPPORTUNITY\*

## 1015 NORTH STATE STREET, BELLINGHAM, WA

## LISTING PRICE: \$2,150,000

- Multi-tenant building located in Bellingham Commercial Core
- 6,530 SF of newly remodeled, turn-key brewery space available
- Owner/user opportunity
  with additional tenant income to supplement
- Current tenant lease information available upon request





Amia Froese, CCIM, CPM amia@saratogacom.com 360.610.4331

Hannah Cano hannah@saratogacom.com 360.610.4335

www.saratogacom.com 228 E CHAMPION, STE 102, BELLINGHAM, WA 98225

Information contained Herein has been obtained from sources deemed reliable, but not guaranteed. Buyer to verify.



# PROPERTY PHOTOS









# PROPERTY OUTLINE



SARATOGA

# **DEMOGRAPHICS**



Source: This infographic contains data provided by Esri (2023, 2028).

SARATOGA

# **DEMOGRAPHICS**



Source: This infographic contains data provided by Esri (2023, 2028).

# **DEMOGRAPHICS**



Source: This infographic contains data provided by Esri (2023, 2028).