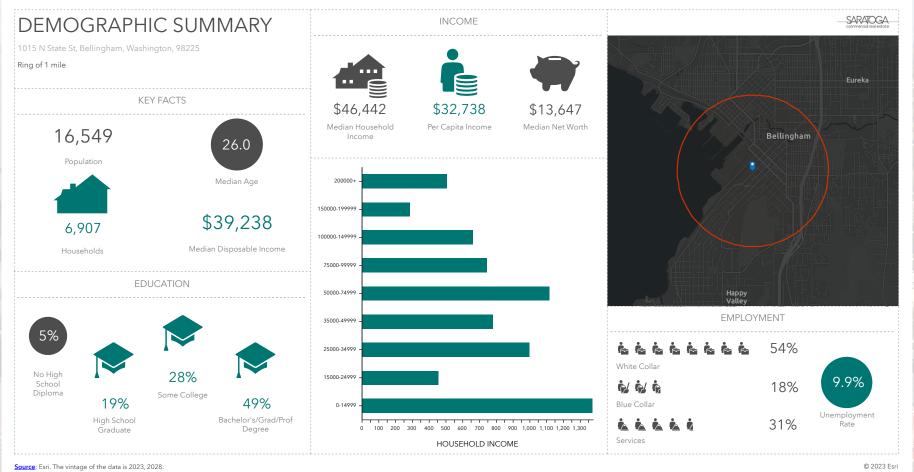

# **DEMOGRAPHICS**

Source: This infographic contains data provided by Esri (2023, 2028).

SARATOGA