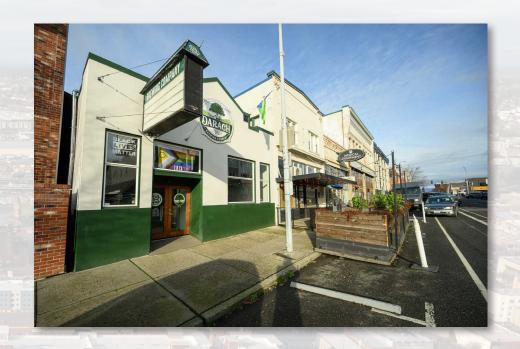

## HISTORIC MIXED-USE BUILDING \*OWNER/USER OPPORTUNITY\*

## 1015 NORTH STATE STREET, BELLINGHAM, WA

## LISTING PRICE: \$2,150,000

- Multi-tenant building located in Bellingham Commercial Core
- 6,530 SF of newly remodeled, turn-key brewery space available
- Owner/user opportunity
  with additional tenant income to supplement
- Current tenant lease information available upon request





Amia Froese, CCIM, CPM amia@saratogacom.com 360.610.4331

Hannah Cano hannah@saratogacom.com 360.610.4335

www.saratogacom.com 228 E CHAMPION, STE 102, BELLINGHAM, WA 98225

Information contained Herein has been obtained from sources deemed reliable, but not guaranteed. Buyer to verify.



# PROPERTY PHOTOS









# PROPERTY OUTLINE



SARATOGA

# **DEMOGRAPHICS**



Source: This infographic contains data provided by Esri (2023, 2028).

SARATOGA

# **DEMOGRAPHICS**



Source: This infographic contains data provided by Esri (2023, 2028).

# **DEMOGRAPHICS**



Source: This infographic contains data provided by Esri (2023, 2028).