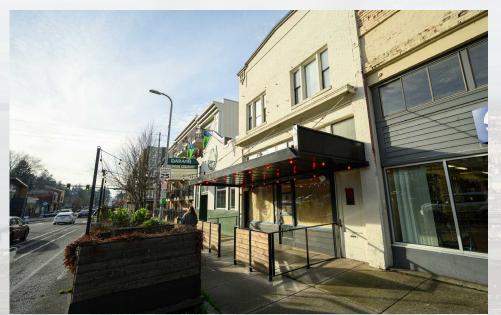

## HISTORIC MIXED-USE BUILDING \*OWNER/USER OPPORTUNITY\*

## 1015 NORTH STATE STREET, BELLINGHAM, WA

## LISTING PRICE: \$2,150,000

- Multi-tenant building located in Bellingham Commercial Core
- 6,530 SF of newly remodeled, turn-key brewery space available
- Owner/user opportunity
  with additional tenant income to supplement
- Current tenant lease information available upon request





Amia Froese, CCIM, CPM amia@saratogacom.com 360.610.4331

Hannah Cano hannah@saratogacom.com 360.610.4335

www.saratogacom.com 228 E CHAMPION, STE 102, BELLINGHAM, WA 98225

Information contained Herein has been obtained from sources deemed reliable, but not guaranteed. Buyer to verify.



# PROPERTY PHOTOS









# PROPERTY OUTLINE



SARATOGA

# **DEMOGRAPHICS**



Source: This infographic contains data provided by Esri (2023, 2028).

SARATOGA

# **DEMOGRAPHICS**



Source: This infographic contains data provided by Esri (2023, 2028).

# **DEMOGRAPHICS**



Source: This infographic contains data provided by Esri (2023, 2028).