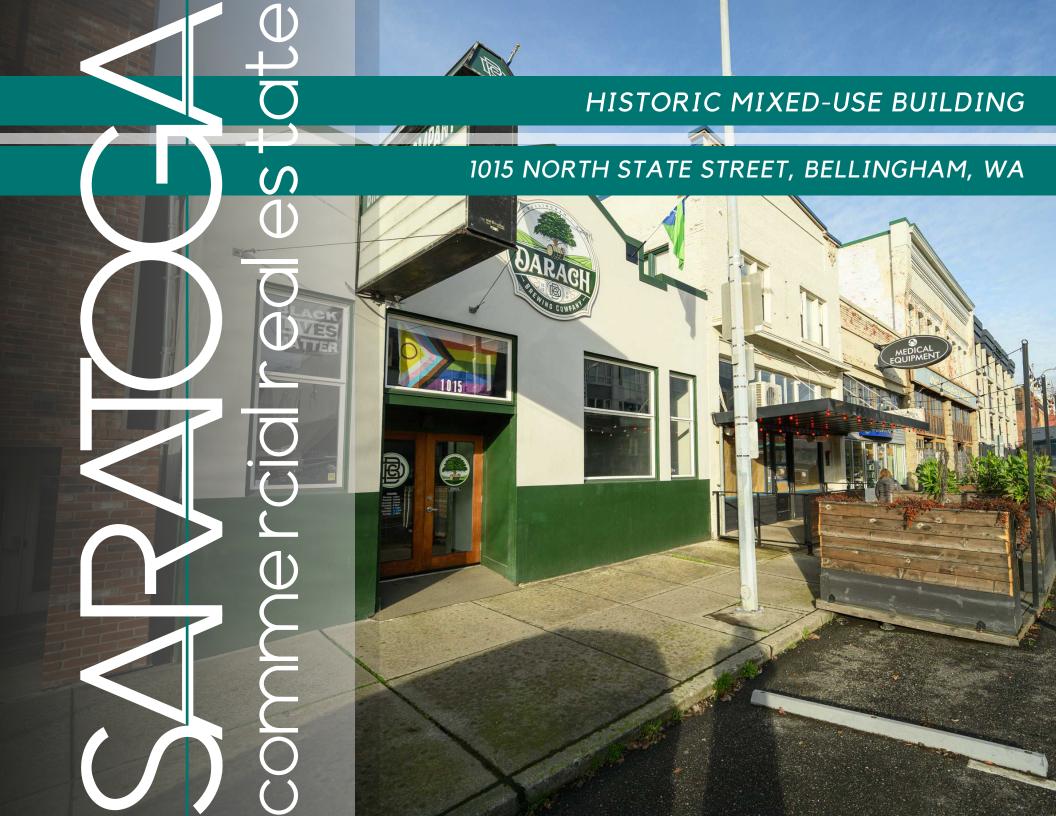

## HISTORIC MIXED-USE BUILDING \*OWNER/USER OPPORTUNITY\*

## 1015 NORTH STATE STREET, BELLINGHAM, WA

## LISTING PRICE: \$2,150,000

- Multi-tenant building located in Bellingham Commercial Core
- 6,530 SF of newly remodeled, turn-key brewery space available
- Owner/user opportunity
  with additional tenant income to supplement
- Current tenant lease information available upon request