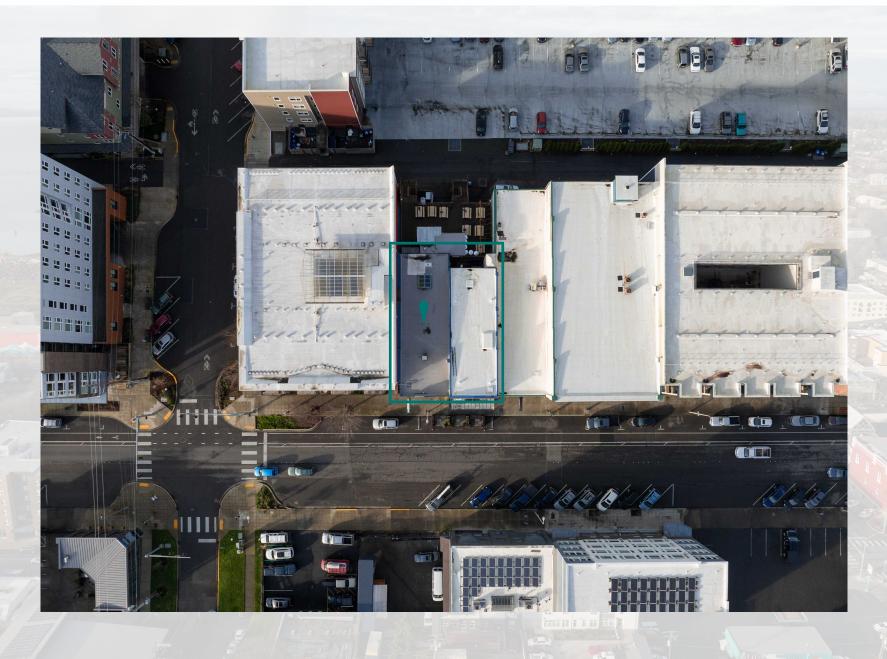

## HISTORIC MIXED-USE BUILDING \*OWNER/USER OPPORTUNITY\*

## 1015 NORTH STATE STREET, BELLINGHAM, WA

## LISTING PRICE: \$2,150,000

- Multi-tenant building located in Bellingham Commercial Core
- 6,530 SF of newly remodeled, turn-key brewery space available
- Owner/user opportunity
  with additional tenant income to supplement
- Current tenant lease information available upon request





Amia Froese, CCIM, CPM amia@saratogacom.com 360.610.4331

Hannah Cano hannah@saratogacom.com 360.610.4335

www.saratogacom.com 228 E CHAMPION, STE 102, BELLINGHAM, WA 98225

Information contained Herein has been obtained from sources deemed reliable, but not guaranteed. Buyer to verify.



# PROPERTY PHOTOS









# PROPERTY OUTLINE



SARATOGA

# **DEMOGRAPHICS**



Source: This infographic contains data provided by Esri (2023, 2028).

SARATOGA

# **DEMOGRAPHICS**



Source: This infographic contains data provided by Esri (2023, 2028).

# **DEMOGRAPHICS**



Source: This infographic contains data provided by Esri (2023, 2028).