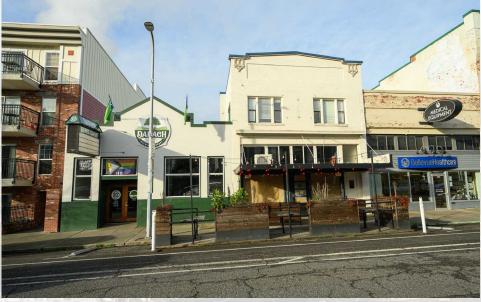

## HISTORIC MIXED-USE BUILDING \*OWNER/USER OPPORTUNITY\*

## 1015 NORTH STATE STREET, BELLINGHAM, WA

## LISTING PRICE: \$2,150,000

- Multi-tenant building located in Bellingham Commercial Core
- 6,530 SF of newly remodeled, turn-key brewery space available
- Owner/user opportunity
  with additional tenant income to supplement
- Current tenant lease information available upon request





Amia Froese, CCIM, CPM amia@saratogacom.com 360.610.4331

Hannah Cano hannah@saratogacom.com 360.610.4335

www.saratogacom.com 228 E CHAMPION, STE 102, BELLINGHAM, WA 98225

Information contained Herein has been obtained from sources deemed reliable, but not guaranteed. Buyer to verify.



# PROPERTY PHOTOS









# PROPERTY OUTLINE



SARATOGA

# **DEMOGRAPHICS**



Source: This infographic contains data provided by Esri (2023, 2028).

SARATOGA

# **DEMOGRAPHICS**



Source: This infographic contains data provided by Esri (2023, 2028).

# **DEMOGRAPHICS**



Source: This infographic contains data provided by Esri (2023, 2028).