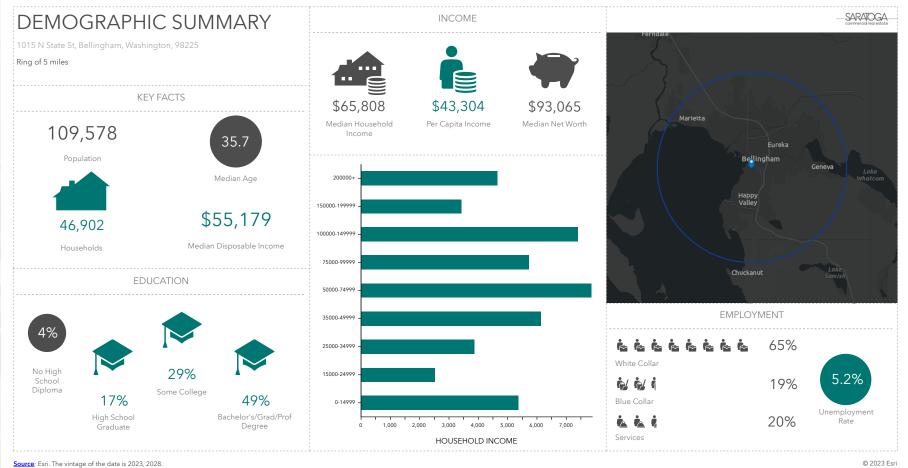

# **DEMOGRAPHICS**

Source: This infographic contains data provided by Esri (2023, 2028).