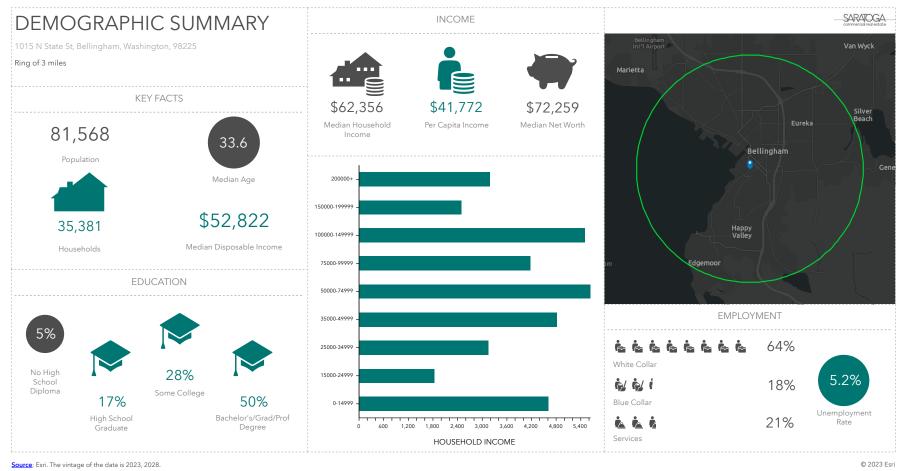

# **DEMOGRAPHICS**

Source: This infographic contains data provided by Esri (2023, 2028).