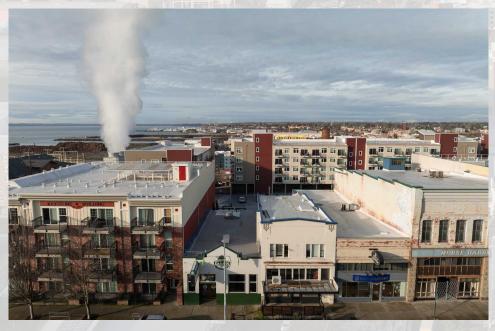

## HISTORIC MIXED-USE BUILDING \*OWNER/USER OPPORTUNITY\*

## 1015 NORTH STATE STREET, BELLINGHAM, WA

## LISTING PRICE: \$2,150,000

- Multi-tenant building located in Bellingham Commercial Core
- 6,530 SF of newly remodeled, turn-key brewery space available
- Owner/user opportunity
  with additional tenant income to supplement
- Current tenant lease information available upon request





Amia Froese, CCIM, CPM amia@saratogacom.com 360.610.4331

Hannah Cano hannah@saratogacom.com 360.610.4335

www.saratogacom.com 228 E CHAMPION, STE 102, BELLINGHAM, WA 98225

Information contained Herein has been obtained from sources deemed reliable, but not guaranteed. Buyer to verify.



# PROPERTY PHOTOS









# PROPERTY OUTLINE



SARATOGA

# **DEMOGRAPHICS**



Source: This infographic contains data provided by Esri (2023, 2028).

SARATOGA

# **DEMOGRAPHICS**



Source: This infographic contains data provided by Esri (2023, 2028).

# **DEMOGRAPHICS**



Source: This infographic contains data provided by Esri (2023, 2028).