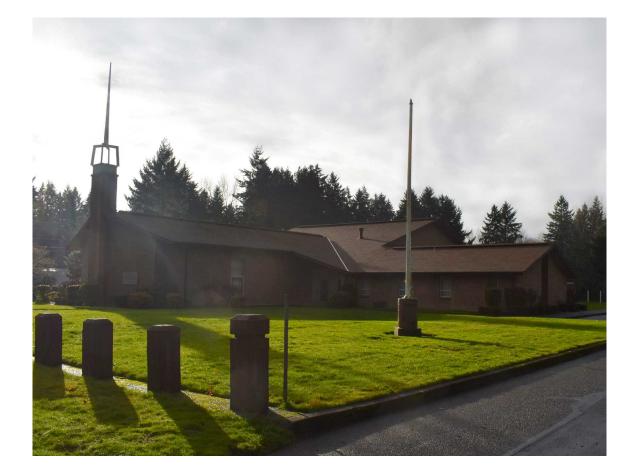

# Existing Church

### Additional Property Information

This site is located in a rural

residential area with a well-maintained building. This property would be an excellent fit for a church, daycare, community development, or educational uses. The nearby freeway, Interstate 5, is within 4.2 miles of the site and SeaTac Airport is within 26 miles.

- + Price: \$4,000,000
- + Property size: ±3.106 acres
- + Building size: ±16,847 SF
- + Zoning: Rural Separator (Pierce County)
- + Parcel: 797500-0088
- + Utilities: public sewer and water

7520 25th Avenue East Tacoma, WA 98404 www.cbre.com/tacoma