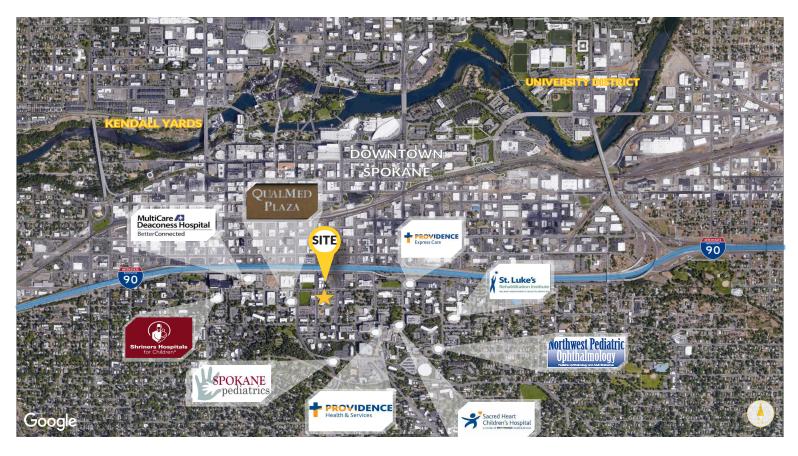

### OFFERED @ \$2,550,000

Parcel #: 35191.4514

Zoning: CB-150 (Central Business w/150' height limit)

Building Size: ± 20,156 SF

Lot Size: ± 30,000 SF

Parking: ± 50 Stalls

Full Building Elevator

Owner/User Opportunity

Medical District Location

#### **Economic Development Opportunities:**

- New Market Tax Credit
- Multi-Family Tax Exemption
- Qualified Opportunity Zone
- Spokane Target Investment Area



## Washington Medical Building

















# Washington Medical Building

507 S. Washington Street Spokane, WA 99204

#### TIM KESTELL, BROKER

509.755.7542 tim.kestell@kiemlehagood.com

601 WEST MAIN AVENUE, SUITE 400 SPOKANE, WA 99201



**OFFICE LOCATIONS**SPOKANE | COEUR D'ALENE | TRI-CITIES | PALOUSE | MISSOULA



If you believe the copyright in your work has been violated through this Website, please contact our office for notice of claims of copyright infringement. For your complaint to be valid under the Digital Millennium Copyright Act of 1998 (DMCA), you must provide the following information when providing notice of the claimed copyright infringement: Identify the material on the Website that you believe infringes your work, with enough detail so that we may locate it on the Website; provide your address, t