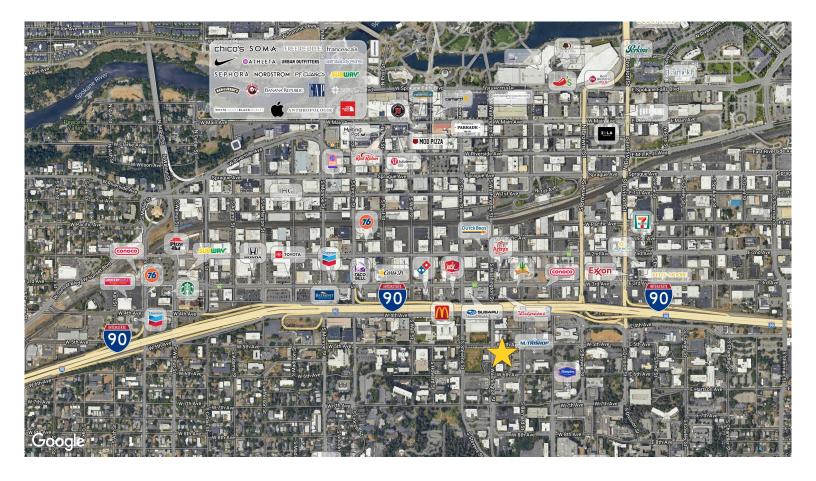

Medical District Location

## Washington Medical Building

# Washington Medical Building

507 S. Washington Street Spokane, WA 99204