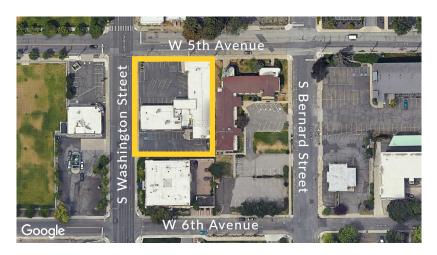

# Washington Medical Building

507 S. Washington Street Spokane, WA 99204

Medical District Location