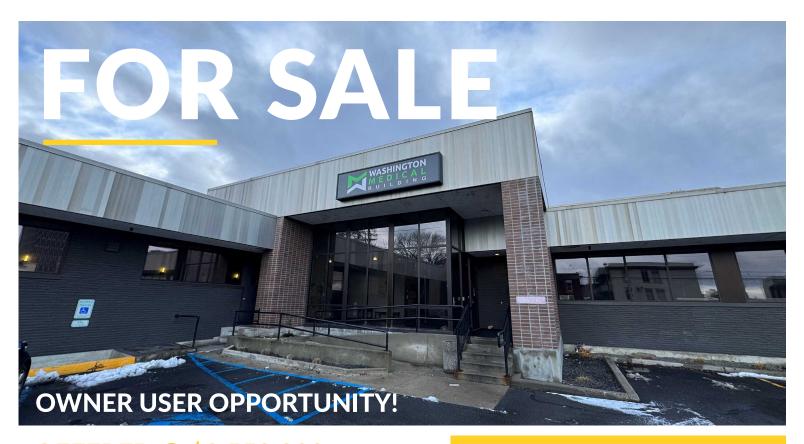

## Washington Medical Building

# Washington Medical Building

507 S. Washington Street Spokane, WA 99204

### OFFERED @ \$2,550,000

Parcel #: 35191.4514

Zoning: CB-150 (Central Business w/150' height limit)

Building Size: ± 20,156 SF

Lot Size: ± 30,000 SF

Parking: ± 50 Stalls

Full Building Elevator

Owner/User Opportunity