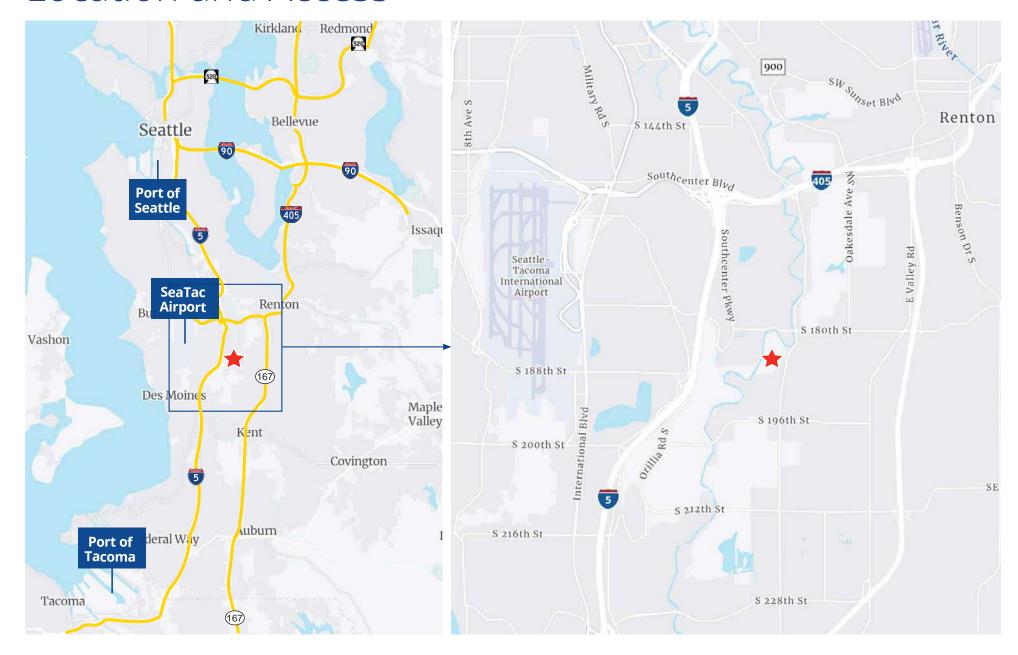

The offering is situated to service a geographical span north to Vancouver B.C and south to Northern California and is centrally located between the two major deepwater ports of Washington, the Port of Tacoma and the Port of Seattle. The offering is also located amongst a strong labor base.

#### Location and Access

18435 Olympic Avenue S | Tukwila, WA 98188