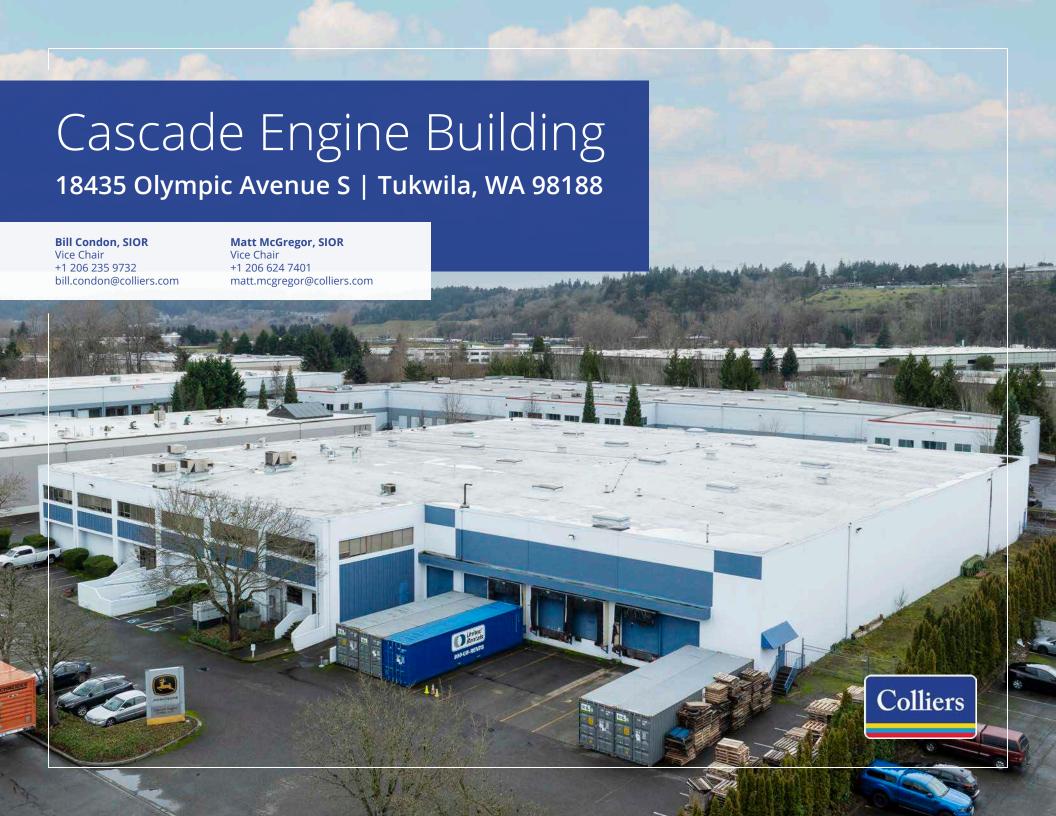

18435 Olympic Avenue S | Tukwila, WA 98188

#### The Offering

Colliers, as exclusive advisor, is pleased to present an excellent opportunity to acquire an approximately 71,900 square foot industrial building located in Tukwila, Washington and the Pacific Northwest's premier industrial market.

| Address:             | 18435 Olympic Avenue S, Tukwila, WA                                                                                                      |
|----------------------|------------------------------------------------------------------------------------------------------------------------------------------|
| Size:                | Approximately 71,900 RSF                                                                                                                 |
| Land Area:           | 2.72 AC                                                                                                                                  |
| Year Built:          | 1977                                                                                                                                     |
| Tenancy & Occupancy: | The building can be sold vacant or as a short-term sale-leaseback of up to six months with Cascade Engine Center, LLC at 100% occupancy. |