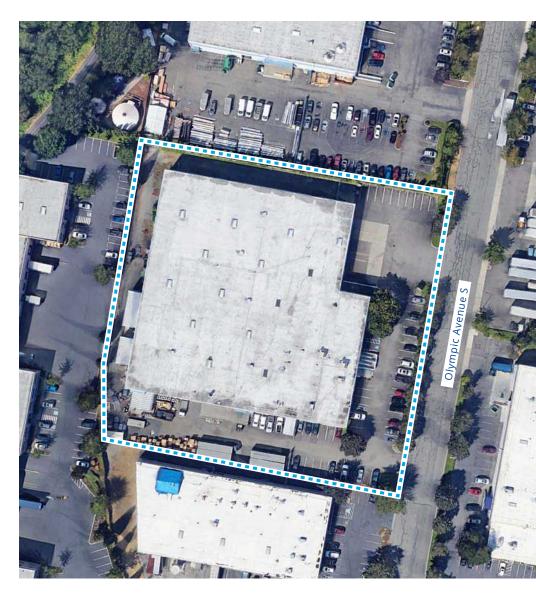

| Address:             | 18435 Olympic Avenue S, Tukwila, WA                                                                                                      |
|----------------------|------------------------------------------------------------------------------------------------------------------------------------------|
| Size:                | Approximately 71,900 RSF                                                                                                                 |
| Land Area:           | 2.72 AC                                                                                                                                  |
| Year Built:          | 1977                                                                                                                                     |
| Tenancy & Occupancy: | The building can be sold vacant or as a short-term sale-leaseback of up to six months with Cascade Engine Center, LLC at 100% occupancy. |

#### Property Details

**Zoning**C/LI (Commercial
Light Industrial) –
City of Tukwila

Site Area 2.72 AC

Total Rentable SF
~71,900 SF
~12,150 SF
mezzanine office

**Power** 3-phase, 480-volt power

Year Built

Parking
Approximately
56 car stalls

Building Dimensions 250' x 253'

Clear Height

**Lighting**Warehouse:
Fluorescent
Office: LED

Roof
Granulated modified
roof with reflective
coating

Loading 6 Dock-high doors 2 Grade-level doors

**Truck Courts**Approximately 104'