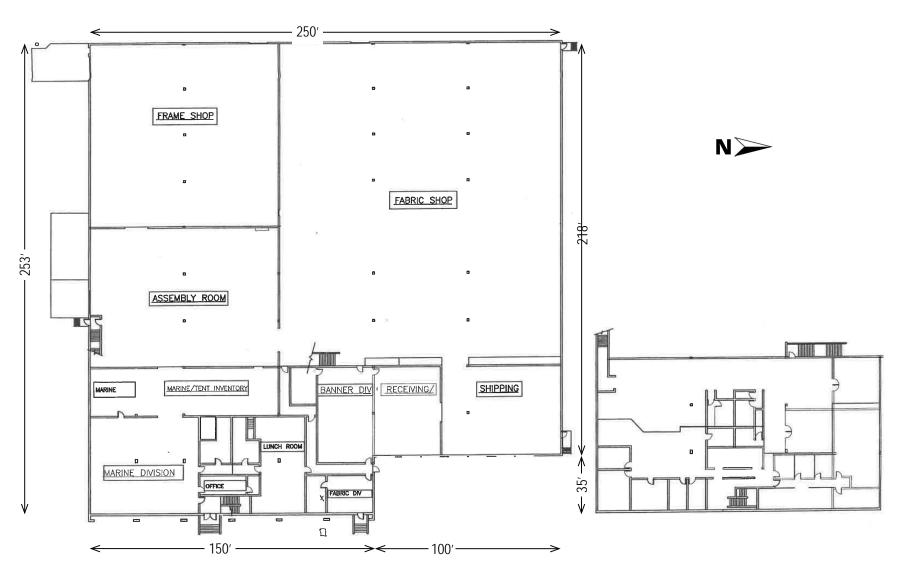

## Building Plan

<sup>\*</sup>Seller indicates this building plan is approx. 90% accurate.