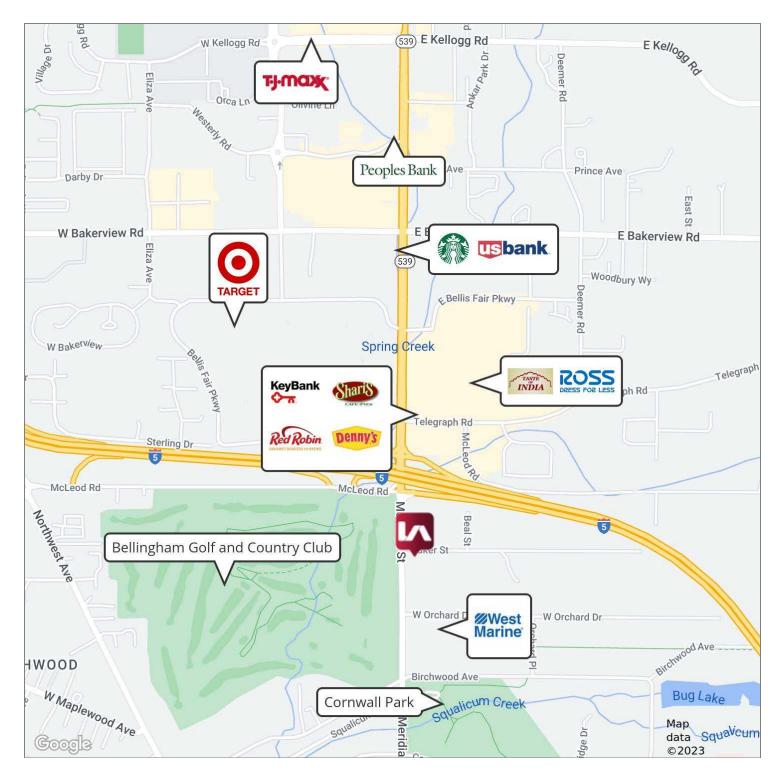

Located just off of 1-5 on the Major arterial of Meridian Avenue. This location is well known with a long history of successful business practices.