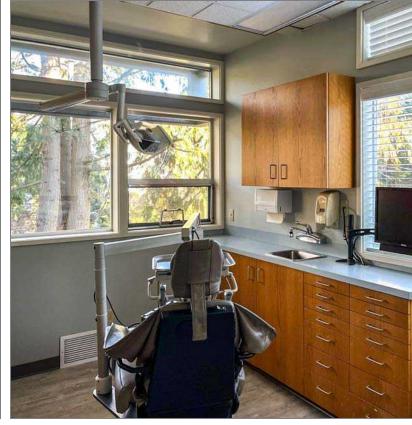

### **COMMENTS**

Bellingham's best known dental building, this opportunity is for a dental practice positioned as a start-up, additional office location, relocation, or for an established practice considering a new office. The subject property is designed as a completed dental office with six operatories, reception, waiting area, office and staff lounge, sterilization. The condominium includes a shared mechanical room, ADA bathrooms, x-ray, and monument signage. The property offers an abundance of parking, nicely landscaped atrium and waiting area. This property is well maintained and secured.