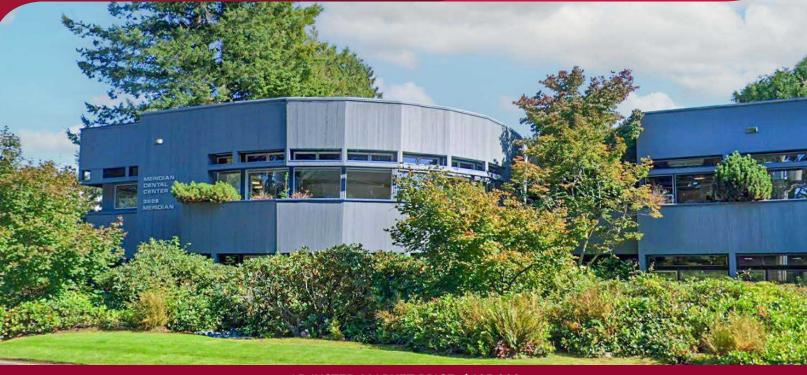

### **COMMENTS**

Bellingham's best known dental building, this opportunity is for a dental practice positioned as a start-up, additional office location, relocation, or for an established practice considering a new office. The subject property is designed as a completed dental office with six operatories, reception, waiting area, office and staff lounge, sterilization. The condominium includes a shared mechanical room, ADA bathrooms, x-ray, and monument signage. The property offers an abundance of parking, nicely landscaped atrium and waiting area. This property is well maintained and secured.

Located just off of 1-5 on the Major arterial of Meridian Avenue. This location is well known with a long history of successful business practices.