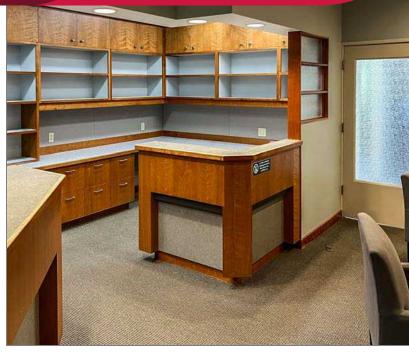

### **COMMENTS**

Bellingham's best known dental building, this opportunity is for a dental practice positioned as a start-up, additional office location, relocation, or for an established practice considering a new office. The subject property is designed as a completed dental office with six operatories, reception, waiting area, office and staff lounge, sterilization. The condominium includes a shared mechanical room, ADA bathrooms, x-ray, and monument signage. The property offers an abundance of parking, nicely landscaped atrium and waiting area. This property is well maintained and secured.