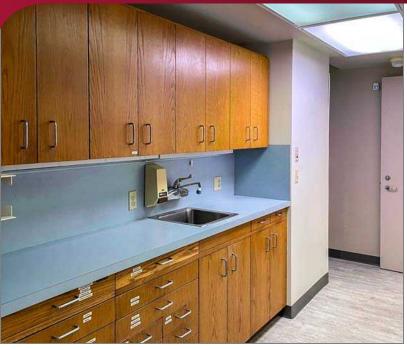

### **COMMENTS**

Bellingham's best known dental building, this opportunity is for a dental practice positioned as a start-up, additional office location, relocation, or for an established practice considering a new office. The subject property is designed as a completed dental office with six operatories, reception, waiting area, office and staff lounge, sterilization. The condominium includes a shared mechanical room, ADA bathrooms, x-ray, and monument signage. The property offers an abundance of parking, nicely landscaped atrium and waiting area. This property is well maintained and secured.