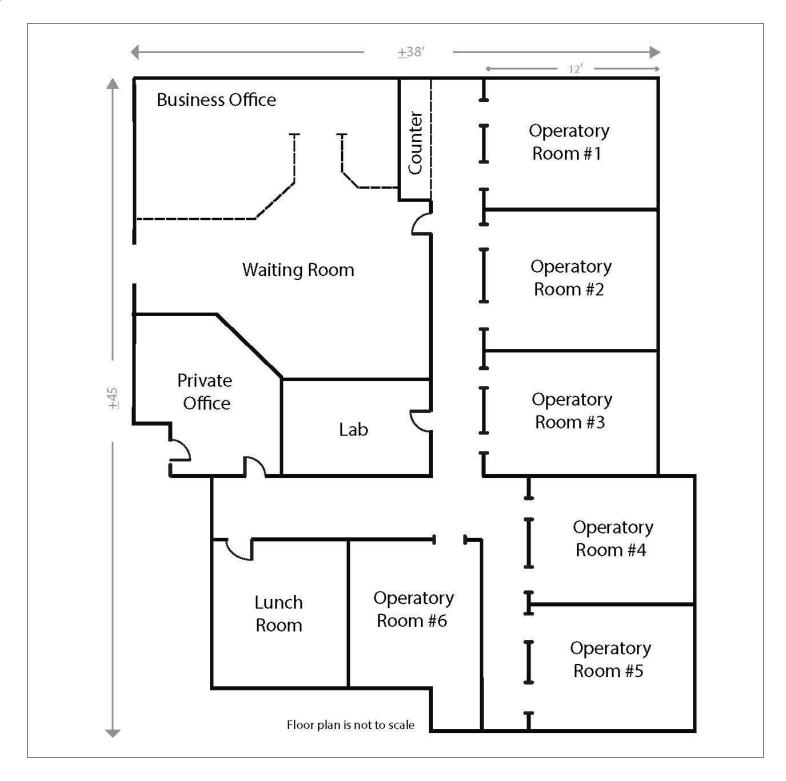

### **COMMENTS**

Bellingham's best known dental building, this opportunity is for a dental practice positioned as a start-up, additional office location, relocation, or for an established practice considering a new office. The subject property is designed as a completed dental office with six operatories, reception, waiting area, office and staff lounge, sterilization. The condominium includes a shared mechanical room, ADA bathrooms, x-ray, and monument signage. The property offers an abundance of parking, nicely landscaped atrium and waiting area. This property is well maintained and secured.