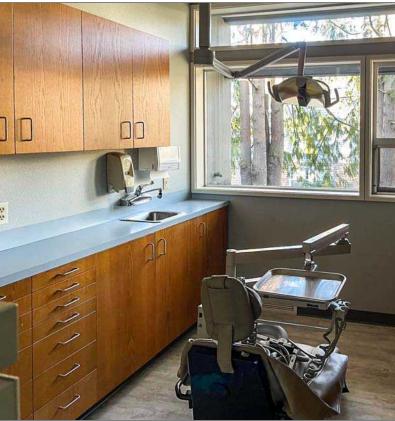

### **COMMENTS**

Bellingham's best known dental building, this opportunity is for a dental practice positioned as a start-up, additional office location, relocation, or for an established practice considering a new office. The subject property is designed as a completed dental office with six operatories, reception, waiting area, office and staff lounge, sterilization. The condominium includes a shared mechanical room, ADA bathrooms, x-ray, and monument signage. The property offers an abundance of parking, nicely landscaped atrium and waiting area. This property is well maintained and secured.