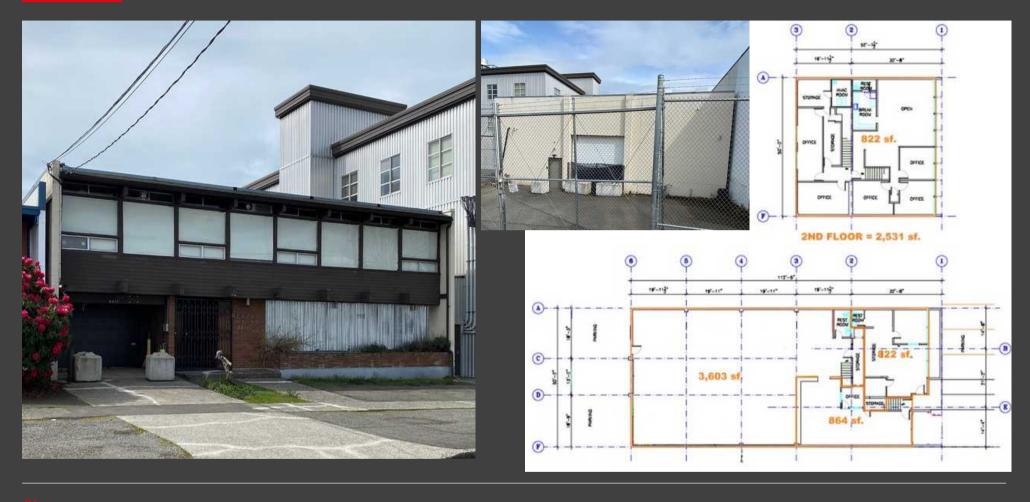

### **Property specifications**

- 7,820 SF building available
  - o 3,353 SF office (2 floors)
  - 4,467 SF light manufacturing & storage
- 7,000 SF (0.16 AC) total land
- 18' 20' clear height
- 1 drive-in roll-up door
- 4 auto parking stalls
- Security/fencing in the rear loading area
- Sale Price: \$2,550,000.00

### Greaves Building 4411 23rd Avenue W, Seattle, WA 98199

**Scott Carter** Managing Director

7,820 SF

3,353 SF office (2 floors) | 4,467 SF Warehouse | 18' - 20' clear height