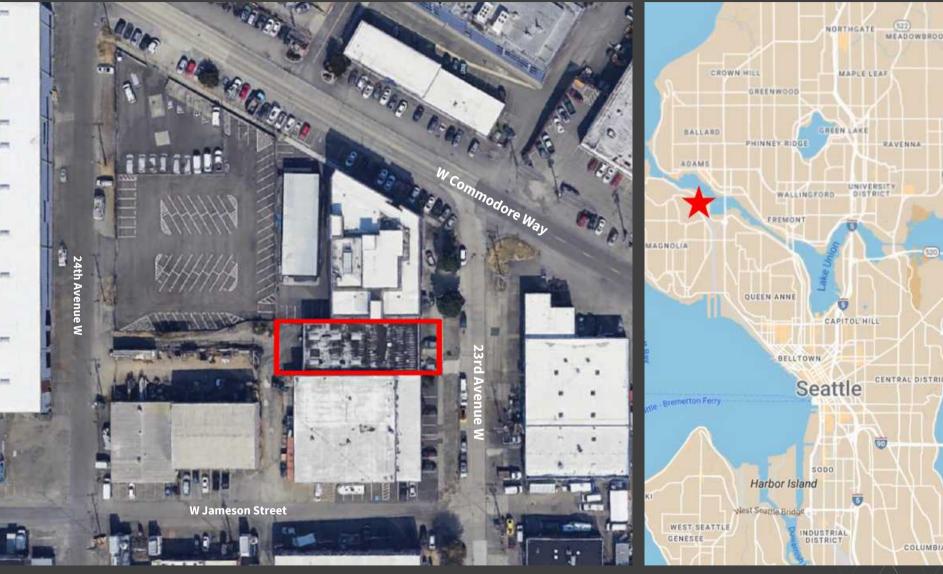

# **Greaves Building**

4411 23rd Avenue W Seattle, WA 98199

## Greaves Building 4411 23rd Avenue W, Seattle, WA 98199

**Scott Carter** Managing Director