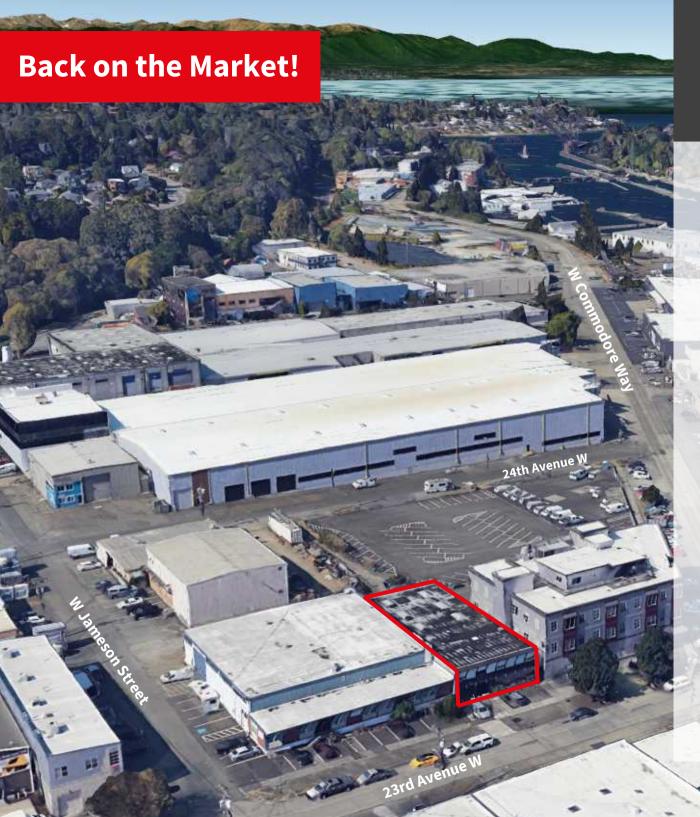

# **Greaves Building**

4411 23rd Avenue W Seattle, WA 98199

### **Property specifications**

- 7,820 SF building available
  - o 3,353 SF office (2 floors)
  - 4,467 SF light manufacturing & storage
- 7,000 SF (0.16 AC) total land
- 18' 20' clear height
- 1 drive-in roll-up door
- 4 auto parking stalls
- Security/fencing in the rear loading area
- Sale Price: \$2,550,000.00