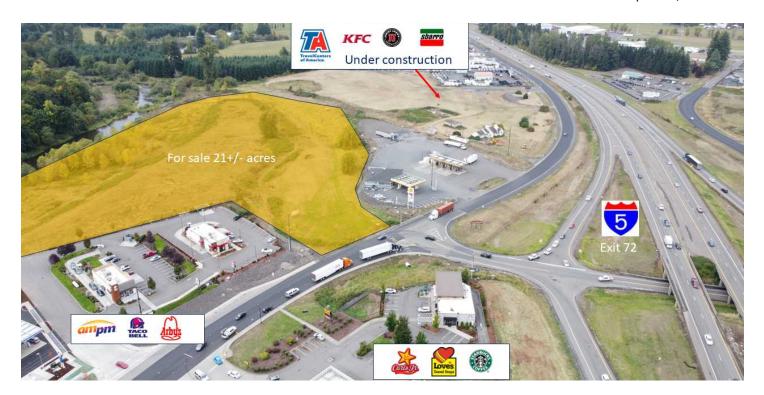

#### **PROPERTY HIGHLIGHTS**

- 21.03 Acres gross acreage, Approximately 7.27 filled and graded
- All property lines shown are approximate
- Located at the Napavine exit of I-5 at exit 72
- New roundabout proposed for construction in 2024 possible direct access to property from roundabout.
- New TA Travel Center under construction
- · City of Napavine jurisdiction
- · Fantastic Freeway visibility and access
- Sewer, Water available at road frontage