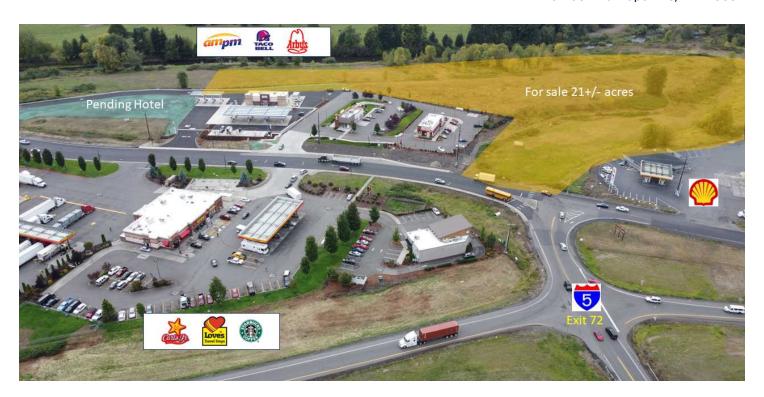

#### **PROPERTY HIGHLIGHTS**

- 21.03 Acres gross acreage, Approximately 7.27 filled and graded
- All property lines shown are approximate
- Located at the Napavine exit of I-5 at exit 72
- New roundabout proposed for construction in 2024 possible direct access to property from roundabout.
- New TA Travel Center under construction
- · City of Napavine jurisdiction
- · Fantastic Freeway visibility and access
- Sewer, Water available at road frontage