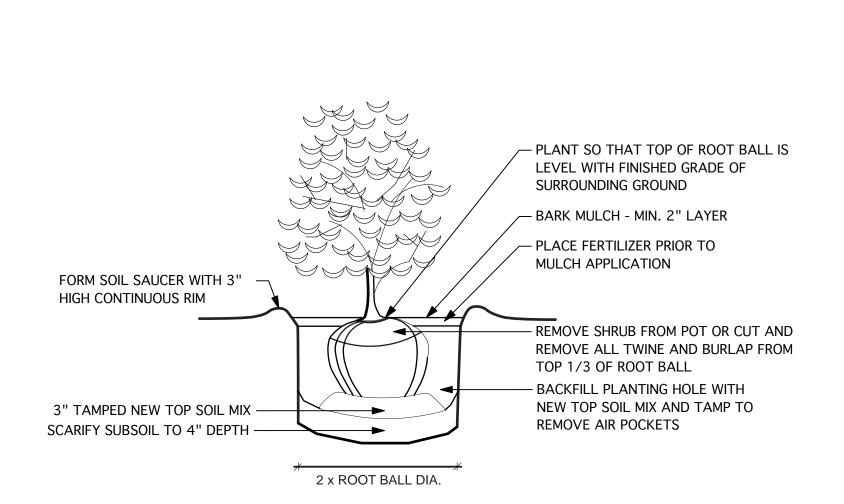

DECIDUOUS TREE PLANTING DETAIL

SHRUB PLANTING DETAIL
NTS

THIS PROJECT COMPLIES WITH THE DEPARTMENT OF ECOLOGY LID STANDARDS, ALL LANDSCAPE AREAS WILL FOLLOW THE GUIDELINES INDICATED ON THE DIAGRAM V-5.3.3.