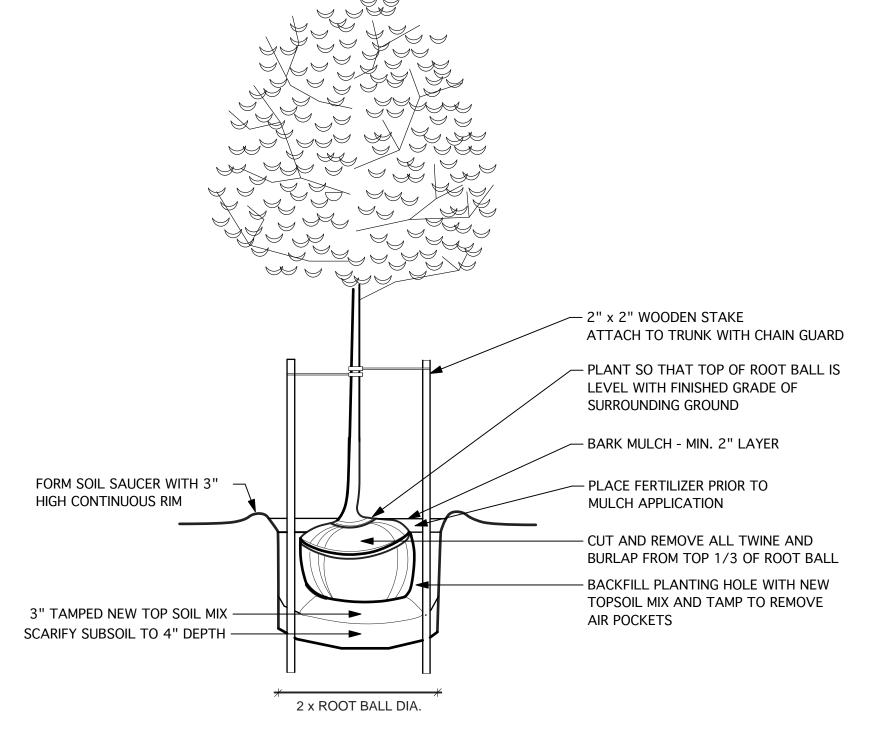

DECIDUOUS TREE PLANTING DETAIL

SHRUB PLANTING DETAIL
NTS

THIS PROJECT COMPLIES WITH THE DEPARTMENT OF ECOLOGY LID STANDARDS, ALL LANDSCAPE AREAS WILL FOLLOW THE GUIDELINES INDICATED ON THE DIAGRAM V-5.3.3.