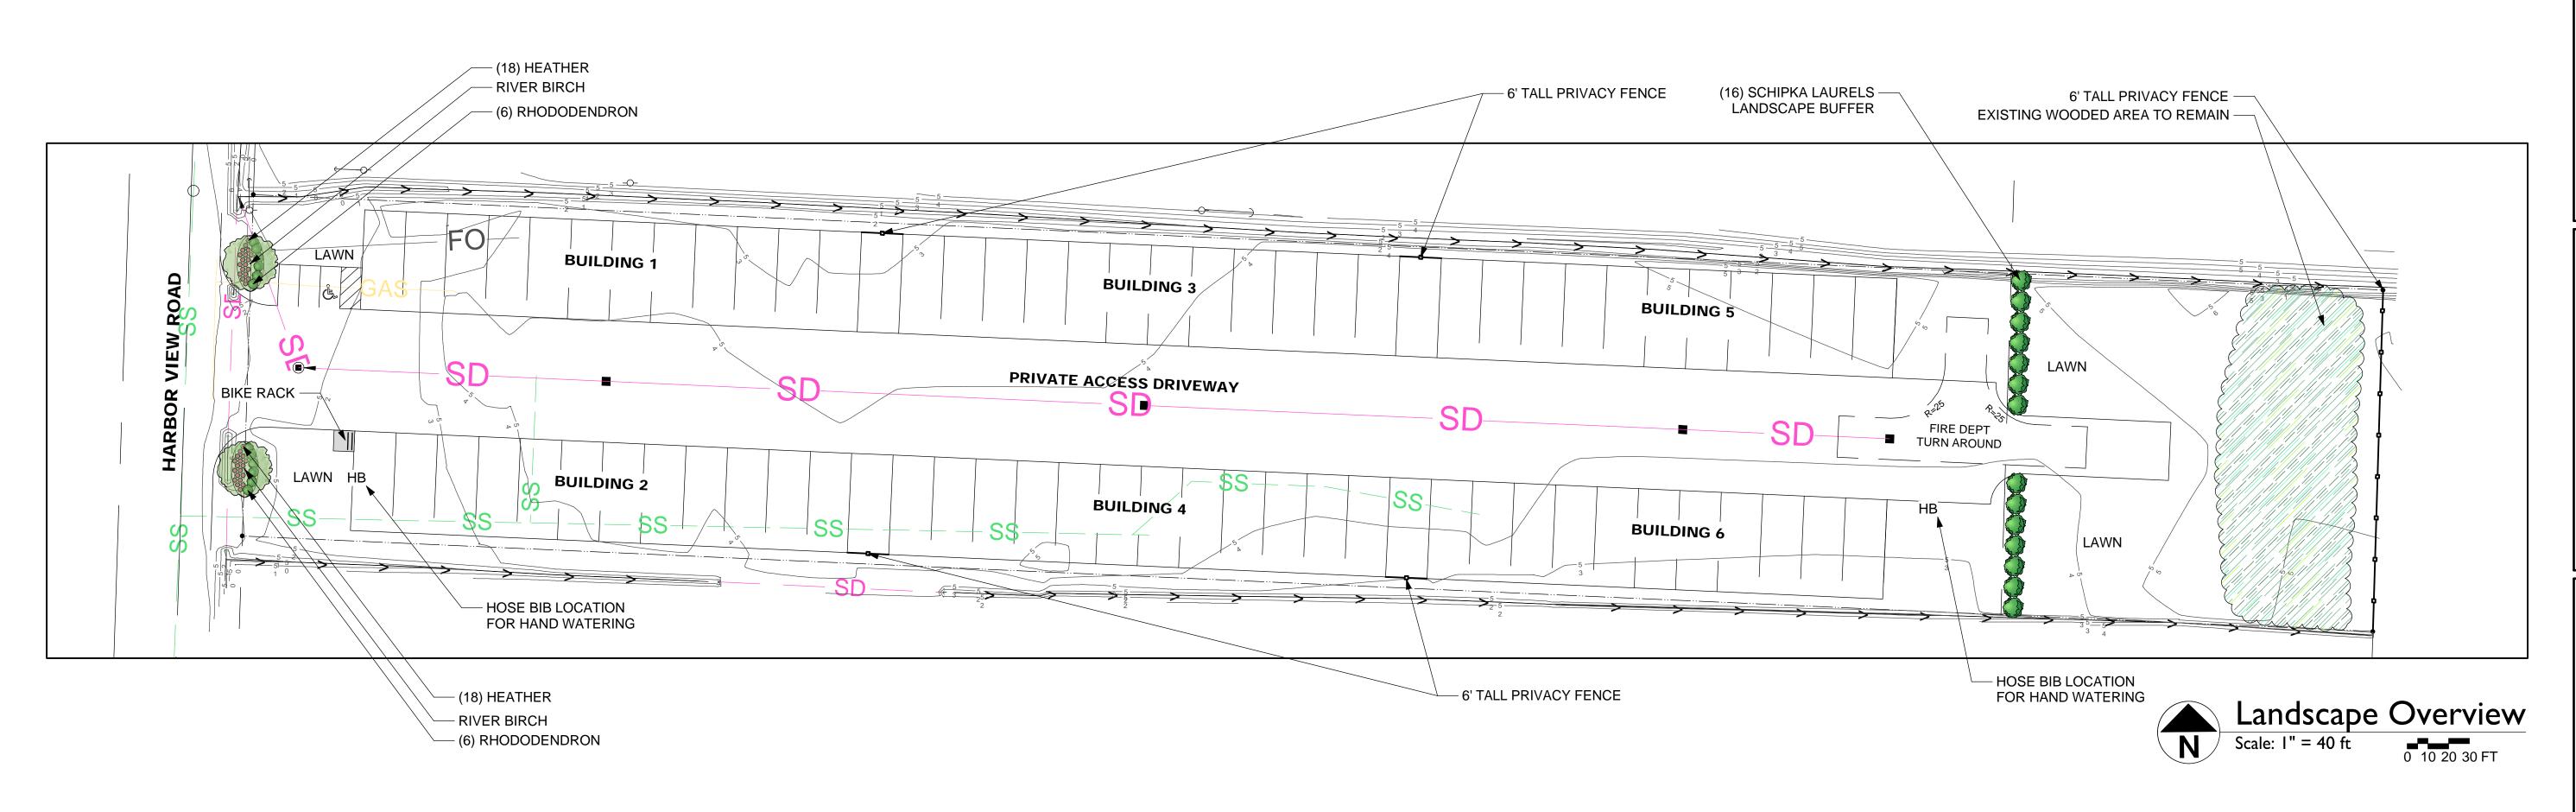

## TOTAL PLANT LIST

| Category          | Quantity | Latin Name                               | Common Name              | Scheduled Size           |
|-------------------|----------|------------------------------------------|--------------------------|--------------------------|
| Shrubs, Evergreen | 14       | Prunus laurocerasus 'Schipkaensis'       | Schipka Cherry Laurel    | 5 gal. pot               |
| Shrubs, Evergreen | 12       | Rhododendron macrophyllum                | Pacific Rhododendron     | 2-3 gal. pot             |
| Shrubs, Evergreen | 36       | Erica x darleyensis 'Mediterranean Pink' | Mediterranean Pink Heath | 1 gal. pot, 18" o.c.     |
| Trees, Deciduous  | 2        | Betula nigra                             | River Birch              | 2" calip. 7-8' tall, B&B |

DECIDUOUS TREE PLANTING DETAIL

SHRUB PLANTING DETAIL
NTS

THIS PROJECT COMPLIES WITH THE DEPARTMENT OF ECOLOGY LID STANDARDS, ALL LANDSCAPE AREAS WILL FOLLOW THE GUIDELINES INDICATED ON THE DIAGRAM V-5.3.3.