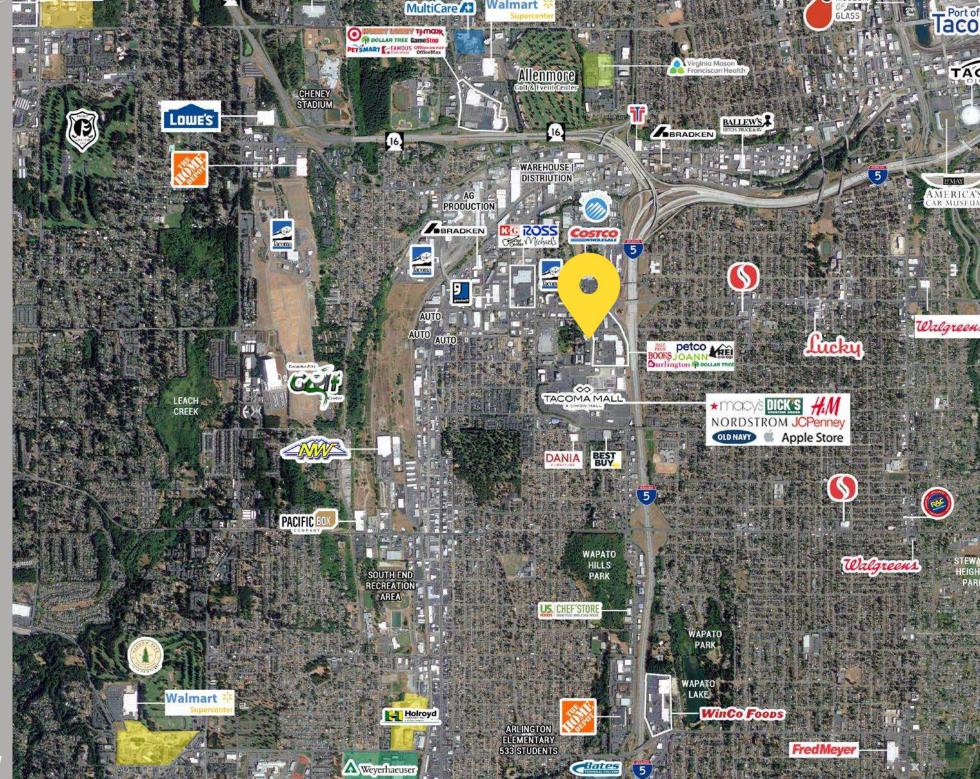

#### **Local Anchors**

Within 1 Mile:

| SUITE   | TENANT            | SF    |
|---------|-------------------|-------|
| 101     | AVAILABLE         | 1,873 |
| 102     | Atomic Comics     | 1,171 |
| 103     | AVAILABLE         | 1,728 |
| 104     | Liberty Tax       | 1,368 |
| 105     | Farmer Insurance  | 1,224 |
| 106-107 | Blacksheep Resale | 2,592 |
| 108     | Savy Boat         | 2,592 |