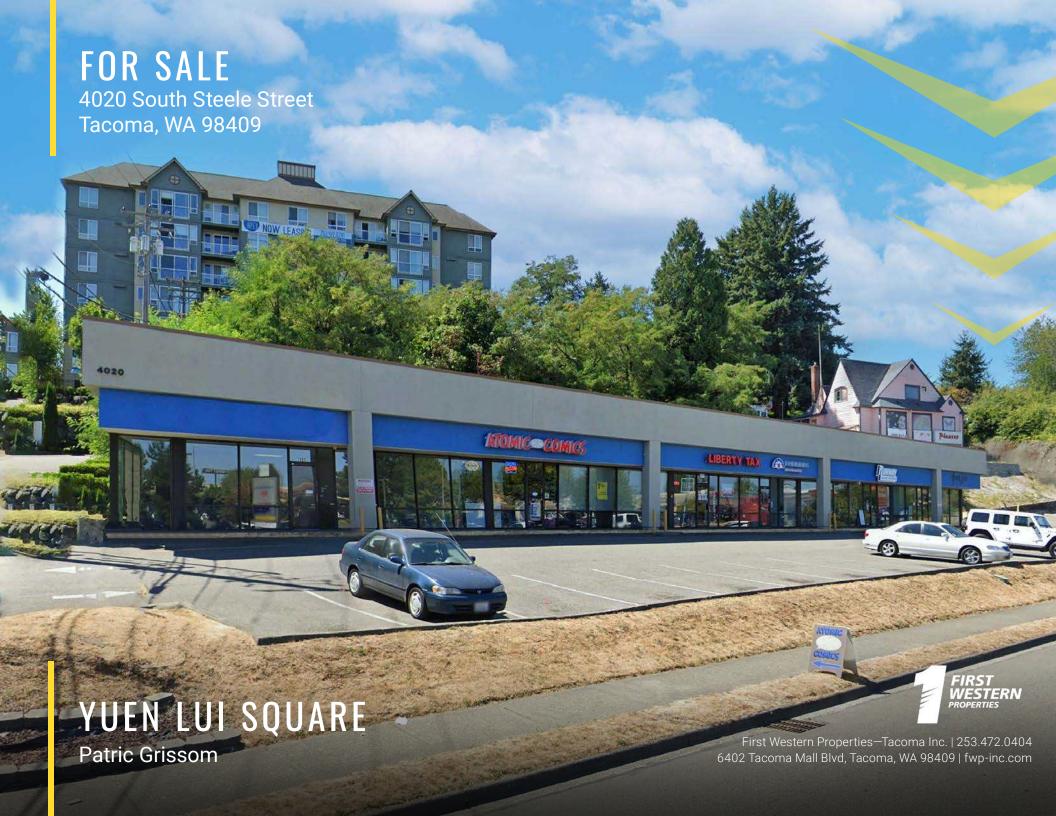

# Price **\$4,200,000**

Occupancy 73%

Building 12,960 sf

Price Per SF \$325

Built 1983 (Adj 1995)

Land **32,805 sf** 

Parcel **4647000064** 

### PROJECT HIGHLIGHTS

Yuen Lui Square is a small strip center situated at the north entrance to the Tacoma Mall, one of the largest shopping malls in the Puget Sound region, providing excellent visibility and accessibility to a large customer base. Benefits from strong traffic counts of over 21,961 cars per day, ensuring steady exposure to potential customers. Easily accessible from 38th St, Tacoma Mall Blvd, and Interstate 5, offering convenient access for shoppers and visitors. Located in a vibrant and growing community with a mix of residential, commercial, and retail properties.