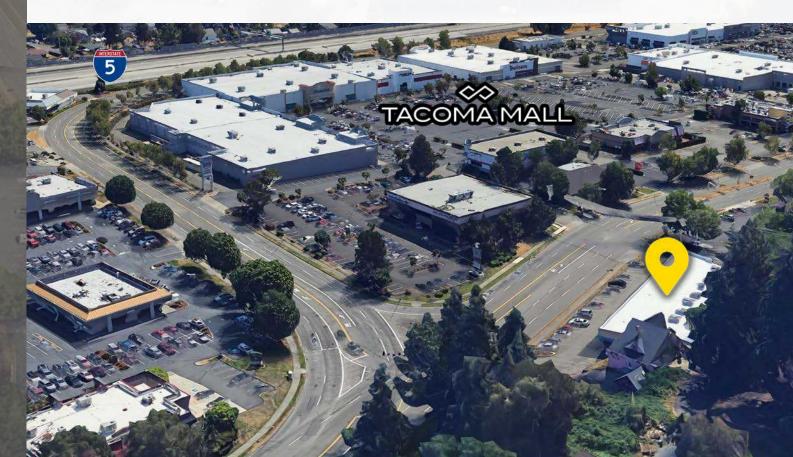

### PROJECT HIGHLIGHTS

Yuen Lui Square is a small strip center situated at the north entrance to the Tacoma Mall, one of the largest shopping malls in the Puget Sound region, providing excellent visibility and accessibility to a large customer base. Benefits from strong traffic counts of over 21,961 cars per day, ensuring steady exposure to potential customers. Easily accessible from 38th St, Tacoma Mall Blvd, and Interstate 5, offering convenient access for shoppers and visitors. Located in a vibrant and growing community with a mix of residential, commercial, and retail properties.

Located Moments from I-5 & HWY 16

Immediately North of the Tacoma Mall

21,961 CPD S Steele Street

149,700 CPD Interstate 5

TACOMA COLLEGE

**IAUUMA, WA** is rooted in the arts and has a vibrant urban core that is alive with culture. Situated along the Puget Sound, Tacoma is a mid-sized urban port city of Pierce County just over 30 miles south of Seattle. The museum district is home for its world-renowned Museum of Glass, while the waterfront, parks, gardens and wildlife make Tacoma a nature wonderland ready for all to explore.