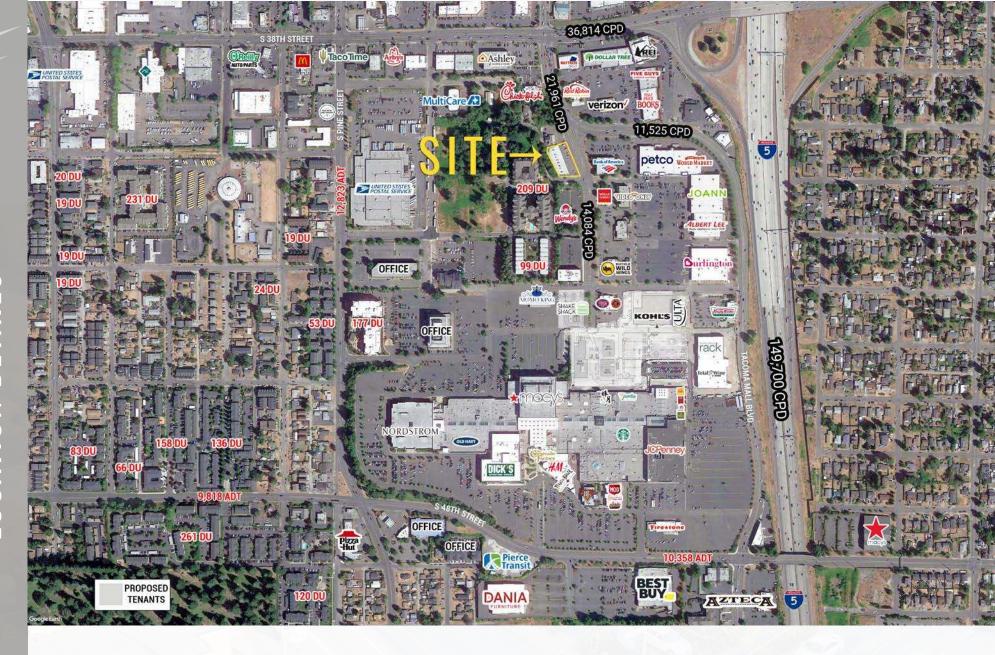

### PROJECT HIGHLIGHTS

Yuen Lui Square is a small strip center situated at the north entrance to the Tacoma Mall, one of the largest shopping malls in the Puget Sound region, providing excellent visibility and accessibility to a large customer base. Benefits from strong traffic counts of over 21,961 cars per day, ensuring steady exposure to potential customers. Easily accessible from 38th St, Tacoma Mall Blvd, and Interstate 5, offering convenient access for shoppers and visitors. Located in a vibrant and growing community with a mix of residential, commercial, and retail properties.

Located Moments from I-5 & HWY 16

Immediately North of the Tacoma Mall

21,961 CPD S Steele Street

149,700 CPD Interstate 5

TACOMA COLLEGE

**IAUUMA, WA** is rooted in the arts and has a vibrant urban core that is alive with culture. Situated along the Puget Sound, Tacoma is a mid-sized urban port city of Pierce County just over 30 miles south of Seattle. The museum district is home for its world-renowned Museum of Glass, while the waterfront, parks, gardens and wildlife make Tacoma a nature wonderland ready for all to explore.