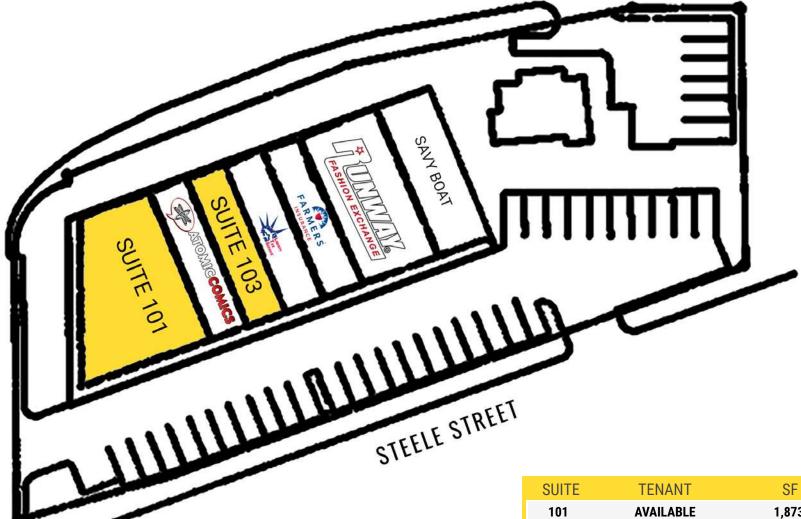

#### **Local Anchors**

Within 1 Mile:

| SUITE   | TENANT            | SF    |
|---------|-------------------|-------|
| 101     | AVAILABLE         | 1,873 |
| 102     | Atomic Comics     | 1,171 |
| 103     | AVAILABLE         | 1,728 |
| 104     | Liberty Tax       | 1,368 |
| 105     | Farmer Insurance  | 1,224 |
| 106-107 | Blacksheep Resale | 2,592 |
| 108     | Savy Boat         | 2,592 |