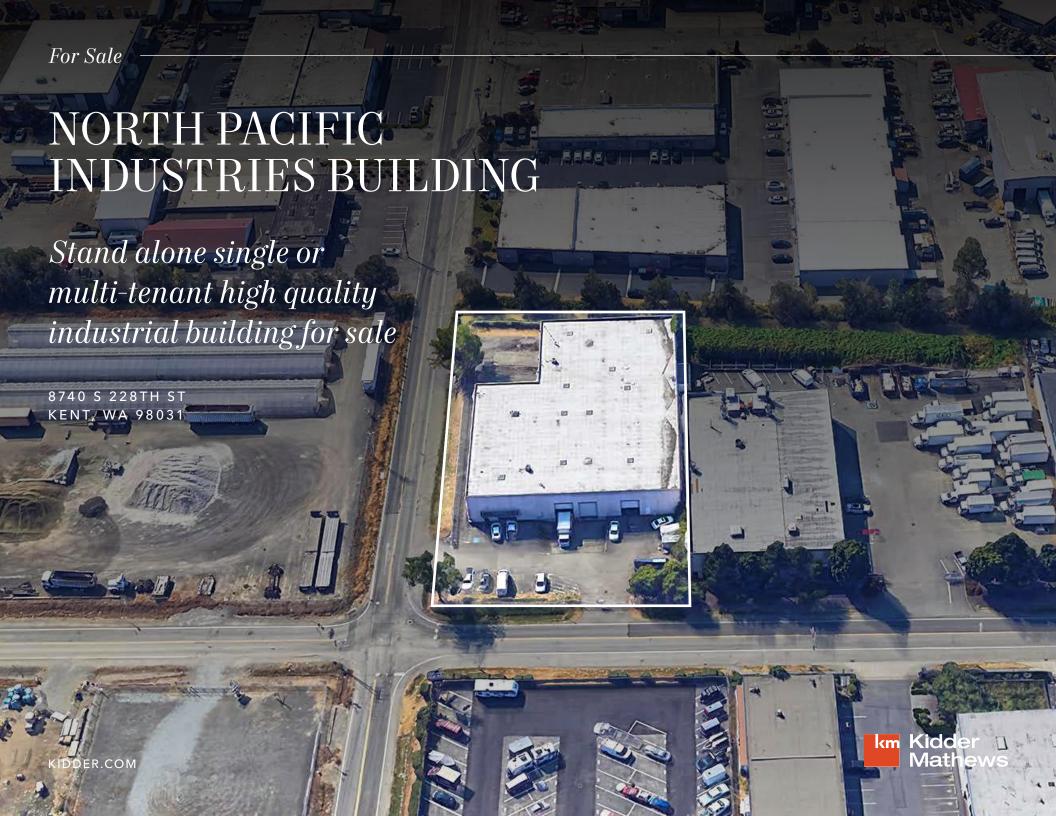

## 22.230 SF available in Kent (±3,324 SF office)

3 dock-high and 2 grade level doors

Currently single tenant but ability to easily convert to a two-tenant building

High quality primary office build-out

20-22' clear height

Call brokers for pricing

22,230  $\pm 3,324$ 

SF AVAILABLE

AVAILABLE FOR SALE KIDDER MATHEWS