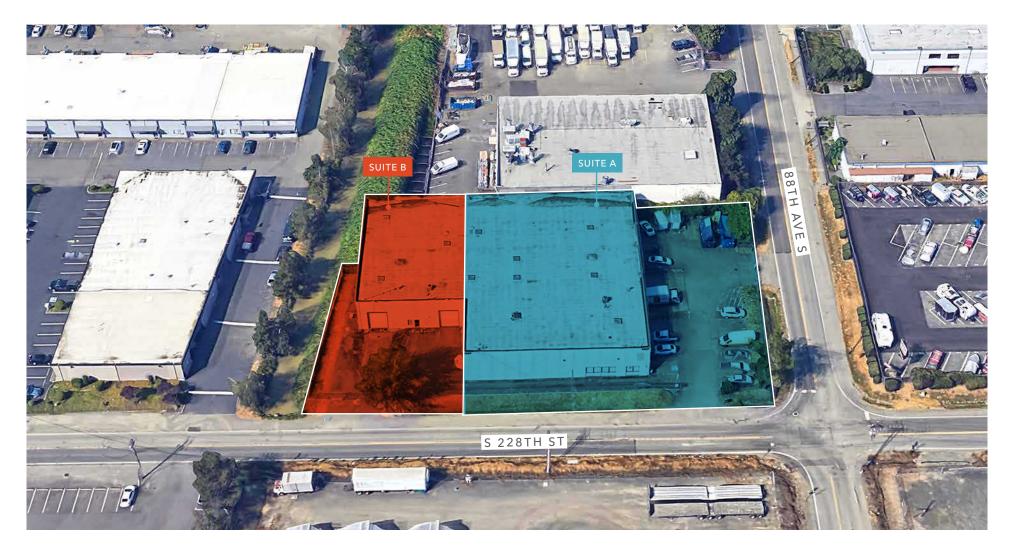

## FLOOR PLAN

 $22,230\,SF$ 

KEY

AVAILABLE FOR SALE

KIDDER MATHEWS

| Suite   | Square Footage | Office Square Footage | Doors                            |
|---------|----------------|-----------------------|----------------------------------|
| Suite A | 14,735 SF      | 2,316 SF              | 2 dock-high & 1 grade-level door |
| Suite B | 7,477 SF       | 1,008 SF              | 1 dock-high & 1 grade-level door |