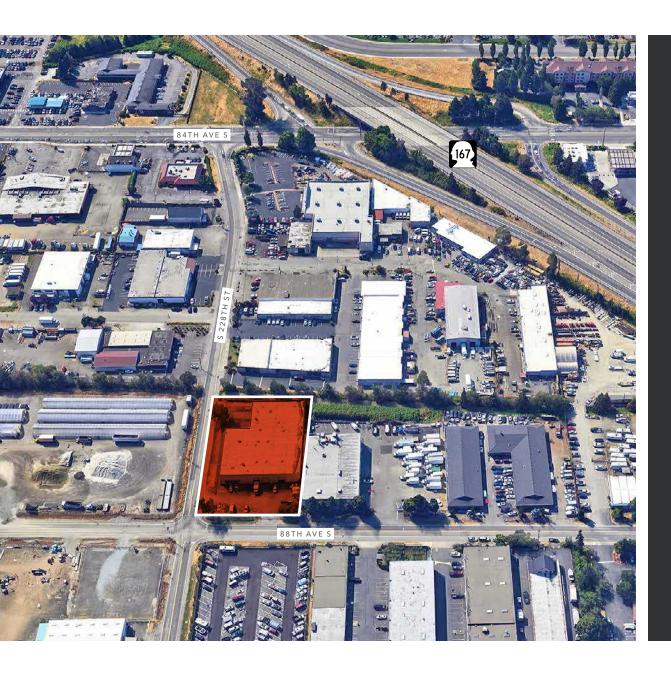

## 22.230 SF available in Kent (±3,324 SF office)

3 dock-high and 2 grade level doors

Currently single tenant but ability to easily convert to a two-tenant building

High quality primary office build-out

20-22' clear height

I1- Industrial Business Zoning

→ VIEW ZONING CODE → VIEW ZONING MAP

New roof insulation and warehouse heaters

New LED warehouse and office lighting

Automatic garage doors

Fully fenced and secured

Fiber internet in building

Call brokers for pricing

22,230  $\pm 3,324$ 

SF AVAILABLE

AVAILABLE FOR SALE KIDDER MATHEWS

## FLOOR PLAN



 $22,230\,SF$ 

KEY



AVAILABLE FOR SALE

KIDDER MATHEWS



| Suite   | Square Footage | Office Square Footage | Doors                            |
|---------|----------------|-----------------------|-------------------------