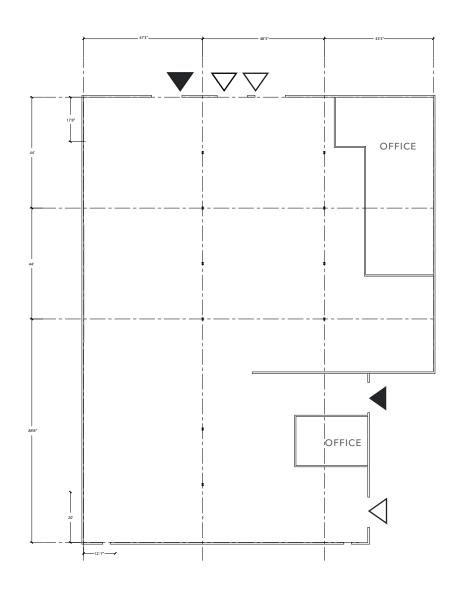

## FLOOR PLAN

 $22,230\,SF$ 

KEY

AVAILABLE FOR SALE

KIDDER MATHEWS

| Suite   | Square Footage | Office Square Footage | Doors                            |
|---------|----------------|-----------------------|----------------------------------|
| Suite A | 14,735 SF      | 2,316 SF              | 2 dock-high & 1 grade-level door |
| Suite B | 7,477 SF       | 1,008 SF              | 1 dock-high & 1 grade-level door |